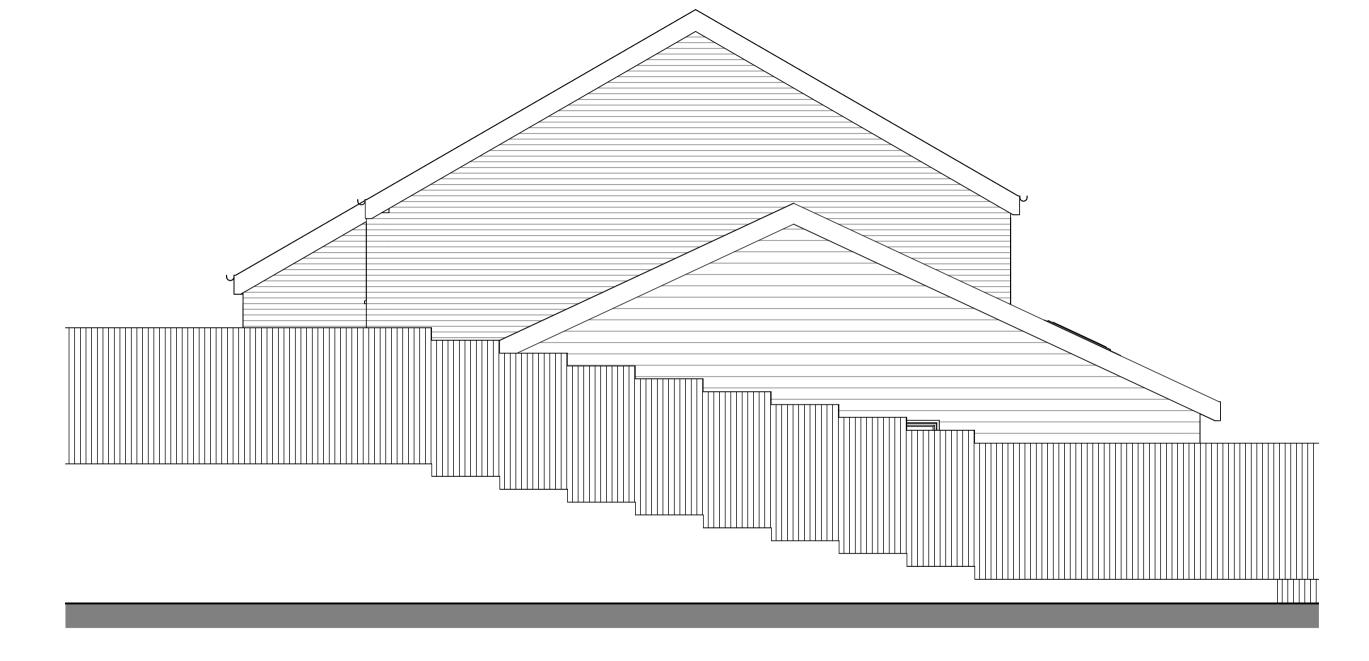

CLIENT

PROJECT NUMBER DRAWING SCALE: 24811

1:50 @ A3

DRAWING NUMBER / TITLE

**012 EXISTING SIDE ELEVATION** 

48 OLD VICARAGE ROAD

SCALE 1: 50 @ A3 Unit of Measure m 0.5 1.5

BL6 6BW