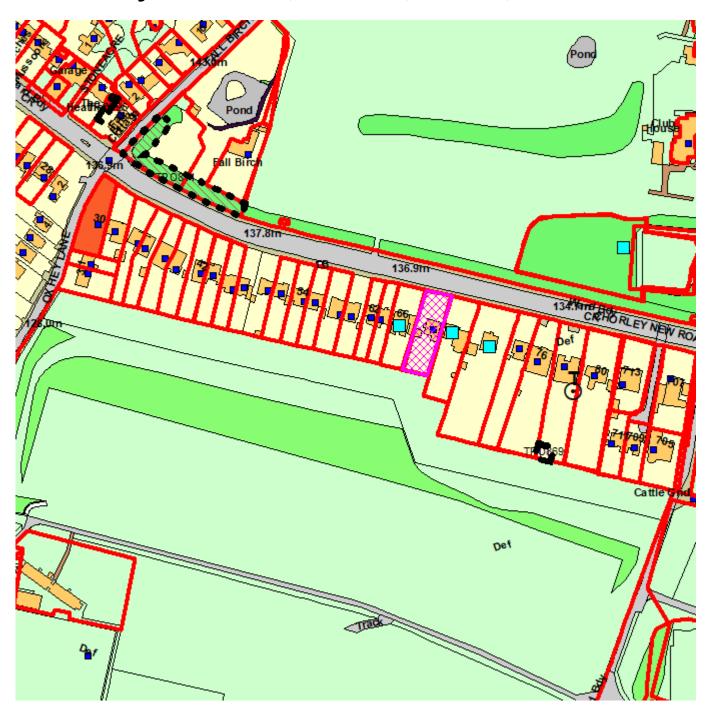

## 68 Chorley New Road, Lostock, Bolton, BL6 4AL

**Development & Regeneration Dept Development Management Section** 

Town Hall, Bolton, Lancashire, BL1 1RU Telephone (01204) 333 333

EC.Aid Case No: 17927/24

Reproduction from the Ordnance Survey Map with the permission of the Controller of H.M. Stationery Office. Crown Copyright and may lead to prosecution or civil proceedings.

Crown Copyright and database rights 2018. 0100019389

## **List of Neighbours Consulted on application**

**Application No:** 17927/24

Type: Site Address:

Full Planning Permission 68 Chorley New Road, Lostock, Bolton, BL6 4AL,

| <u>Neighbours</u>                                                    | Consulted  | Respond By |
|----------------------------------------------------------------------|------------|------------|
| HEDGEHOGS WOODLAND ADVENTURES HEDGEHOGS                              | 27/03/2024 | 17/04/2024 |
| WOODLAND ADVENTURES, Chorley New Road, Horwich, Bolton, BL6          |            |            |
| 4AJ,                                                                 |            |            |
| 66 Chorley New Road 66 Chorley New Road, Lostock, Bolton, BL6        | 27/03/2024 | 17/04/2024 |
| 4AL,                                                                 |            |            |
| <b>70 Chorley New Road</b> 70 Chorley New Road, Lostock, Bolton, BL6 | 27/03/2024 | 17/04/2024 |
| 4AL,                                                                 |            |            |
| 72 Chorley New Road 72 Chorley New Road, Lostock, Bolton, BL6        | 27/03/2024 | 17/04/2024 |
| 4AL,                                                                 |            |            |