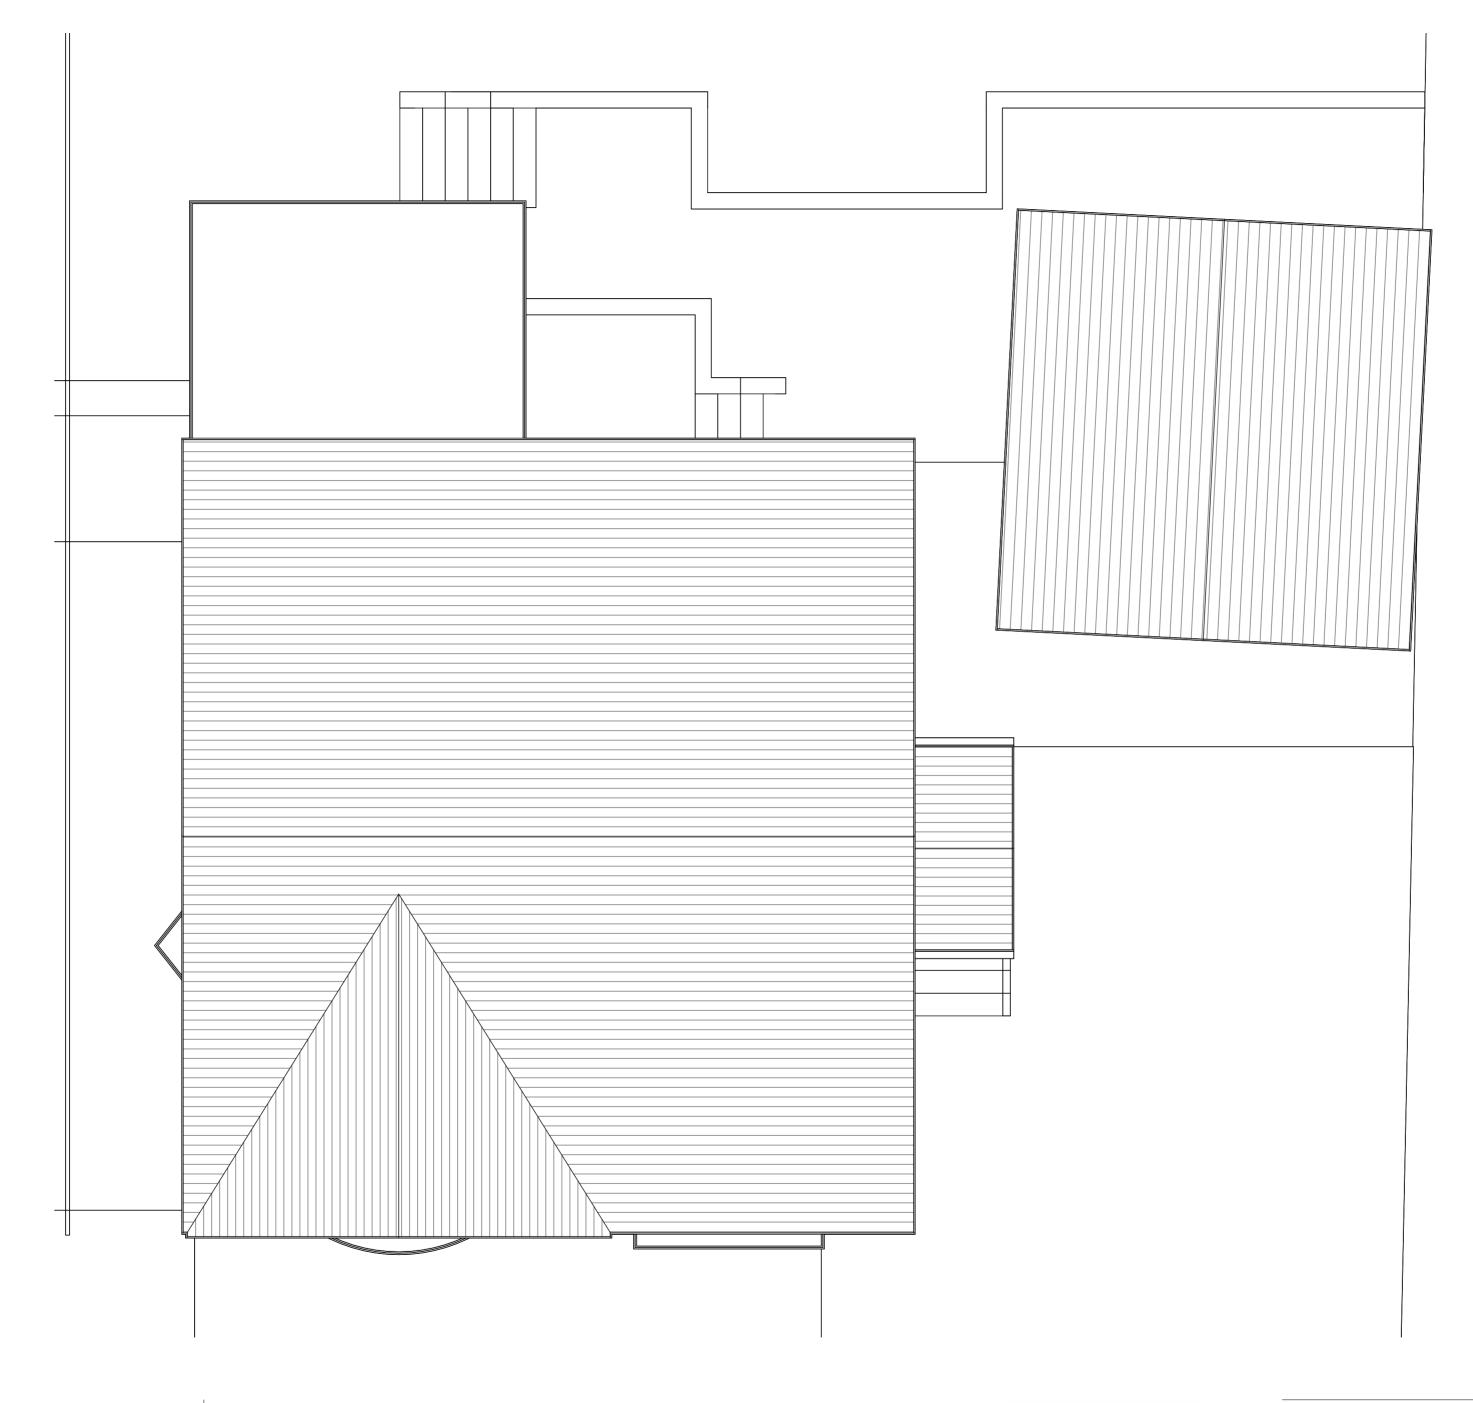

SCALE 1: 50 @ A2 Unit of Measure m

0 0.5 1 1.5 2 2.5

EVANS

PROJECT NUMBER DRAWING SCALE: 23733 1:50 @ A2

DRAWING NUMBER / TITLE

DD6 EXISTING ROOF PLAN

68 CHORLEY NEW ROAD

WEBSITE: WWW.SHWILKINSON.CO.UK
EMAIL: SCOTT@SHWILKINSON.CO.UK
TEL: 01942 538 533
MOB: 07809 373 066