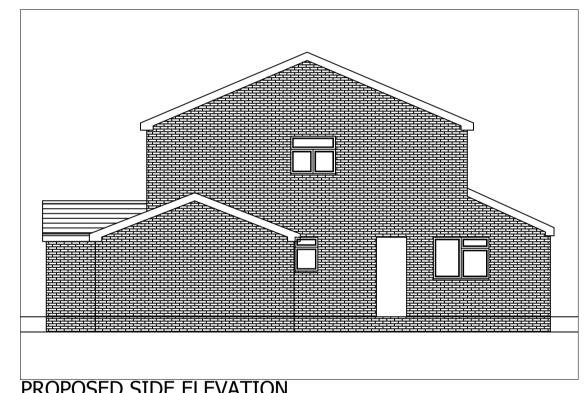

SCALE 1:100

PROPOSED FRONT ELEVATION SCALE 1:100

PROPOSED SIDE ELEVATION SCALE 1:100

PROPOSED SIDE ELEVATION SCALE 1:100

|                                        |                      |                  | s are in millimeters. Anyone using this drawing e.g. Cerials. DO NOT SCALE FROM THIS DRAWING.               | ontractor, Chert, Supplie |
|----------------------------------------|----------------------|------------------|-------------------------------------------------------------------------------------------------------------|---------------------------|
| DRAWING ISSUE:  DRAFT PROPOSALS        | Drawing No. 9100/001 | Client           | 15 PURBECK DRIVE<br>BOLTON BL6 4JF                                                                          | Scale<br>See DWG @A       |
| PLANNING APPROVAL BUILDING REGULATIONS | Drawn By<br>Z.S.     | Project          | PROPOSED GARAGE CONVERSION TO ROOM<br>REMOVE GARAGE DOOR AND REPLACE WITH WINDOW<br>PROPOSED PORCH TO FRONT | Revision<br>A             |
| TENDERING CONSTRUCTION                 | Checked By Z.S.      | Drawing<br>Title | EXISTING AND PROPOSED PLANS & ELEVATIONS                                                                    | Date                      |