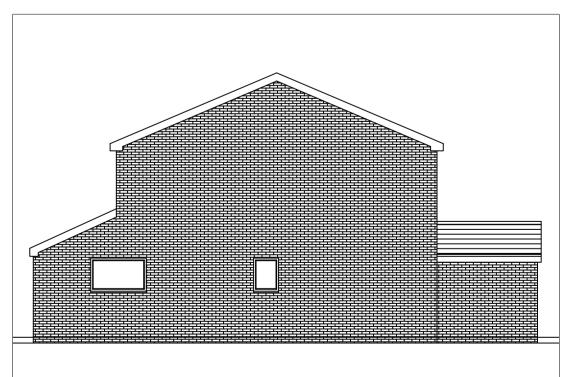

SCALE 1:100

PROPOSED FRONT ELEVATION SCALE 1:100

PROPOSED SIDE ELEVATION SCALE 1:100

PROPOSED SIDE ELEVATION SCALE 1:100

|                                        |                      |                  | s are in millimeters. Anyone using this drawing e.g. Cerials. DO NOT SCALE FROM THIS DRAWING.               | ontractor, Chert, Supplie |
|----------------------------------------|----------------------|------------------|-------------------------------------------------------------------------------------------------------------|---------------------------|
| DRAWING ISSUE:  DRAFT PROPOSALS        | Drawing No. 9100/001 | Client           | 15 PURBECK DRIVE<br>BOLTON BL6 4JF                                                                          | Scale<br>See DWG @A       |
| PLANNING APPROVAL BUILDING REGULATIONS | Drawn By<br>Z.S.     | Project          | PROPOSED GARAGE CONVERSION TO ROOM<br>REMOVE GARAGE DOOR AND REPLACE WITH WINDOW<br>PROPOSED PORCH TO FRONT | Revision<br>A             |
| TENDERING CONSTRUCTION                 | Checked By Z.S.      | Drawing<br>Title | EXISTING AND PROPOSED PLANS & ELEVATIONS                                                                    | Date                      |