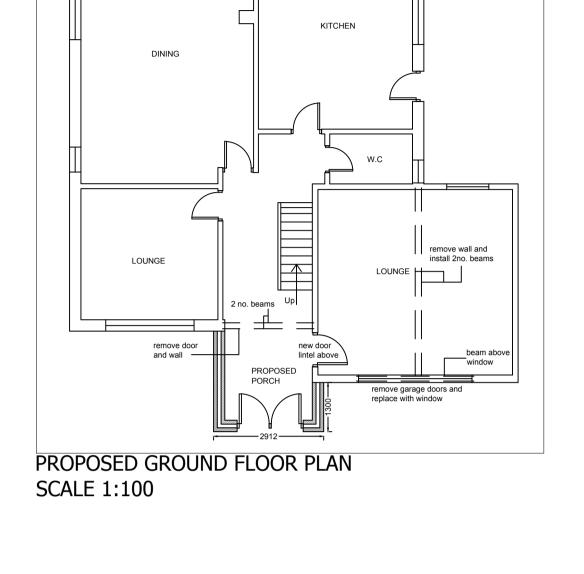

SCALE 1:100

PROPOSED FRONT ELEVATION SCALE 1:100

PROPOSED SIDE ELEVATION SCALE 1:100

PROPOSED SIDE ELEVATION SCALE 1:100

|                                        |                      |                  | s are in millimeters. Anyone using this drawing e.g. Cerials. DO NOT SCALE FROM THIS DRAWING.               | ontractor, Chert, Supplie |
|----------------------------------------|----------------------|------------------|-------------------------------------------------------------------------------------------------------------|---------------------------|
| DRAWING ISSUE:  DRAFT PROPOSALS        | Drawing No. 9100/001 | Client           | 15 PURBECK DRIVE<br>BOLTON BL6 4JF                                                                          | Scale<br>See DWG @A       |
| PLANNING APPROVAL BUILDING REGULATIONS | Drawn By<br>Z.S.     | Project          | PROPOSED GARAGE CONVERSION TO ROOM<br>REMOVE GARAGE DOOR AND REPLACE WITH WINDOW<br>PROPOSED PORCH TO FRONT | Revision<br>A             |
| TENDERING CONSTRUCTION                 | Checked By Z.S.      | Drawing<br>Title | EXISTING AND PROPOSED PLANS & ELEVATIONS                                                                    | Date                      |