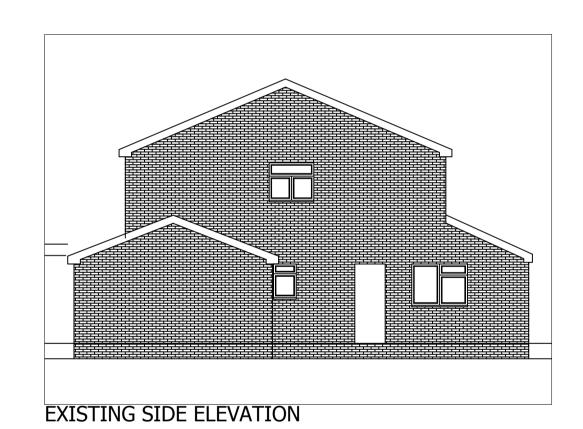

SCALE 1:100

PROPOSED FRONT ELEVATION SCALE 1:100

PROPOSED SIDE ELEVATION SCALE 1:100

PROPOSED SIDE ELEVATION SCALE 1:100

|                                        |                      |                  | s are in millimeters. Anyone using this drawing e.g. Cerials. DO NOT SCALE FROM THIS DRAWING.               | ontractor, Chert, Supplie |
|----------------------------------------|----------------------|------------------|-------------------------------------------------------------------------------------------------------------|---------------------------|
| DRAWING ISSUE:  DRAFT PROPOSALS        | Drawing No. 9100/001 | Client           | 15 PURBECK DRIVE<br>BOLTON BL6 4JF                                                                          | Scale<br>See DWG @A       |
| PLANNING APPROVAL BUILDING REGULATIONS | Drawn By<br>Z.S.     | Project          | PROPOSED GARAGE CONVERSION TO ROOM<br>REMOVE GARAGE DOOR AND REPLACE WITH WINDOW<br>PROPOSED PORCH TO FRONT | Revision<br>A             |
| TENDERING CONSTRUCTION                 | Checked By Z.S.      | Drawing<br>Title | EXISTING AND PROPOSED PLANS & ELEVATIONS                                                                    | Date                      |