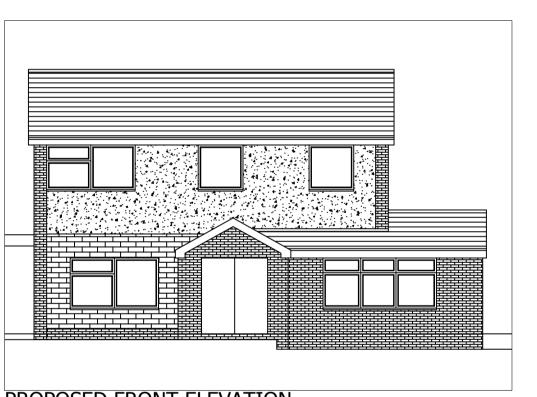

SCALE 1:100

PROPOSED FRONT ELEVATION SCALE 1:100

PROPOSED SIDE ELEVATION SCALE 1:100

PROPOSED SIDE ELEVATION SCALE 1:100

|                                        |                      |                  | s are in millimeters. Anyone using this drawing e.g. Cerials. DO NOT SCALE FROM THIS DRAWING.               | ontractor, Chert, Supplie |
|----------------------------------------|----------------------|------------------|-------------------------------------------------------------------------------------------------------------|---------------------------|
| DRAWING ISSUE:  DRAFT PROPOSALS        | Drawing No. 9100/001 | Client           | 15 PURBECK DRIVE<br>BOLTON BL6 4JF                                                                          | Scale<br>See DWG @A       |
| PLANNING APPROVAL BUILDING REGULATIONS | Drawn By<br>Z.S.     | Project          | PROPOSED GARAGE CONVERSION TO ROOM<br>REMOVE GARAGE DOOR AND REPLACE WITH WINDOW<br>PROPOSED PORCH TO FRONT | Revision<br>A             |
| TENDERING CONSTRUCTION                 | Checked By Z.S.      | Drawing<br>Title | EXISTING AND PROPOSED PLANS & ELEVATIONS                                                                    | Date                      |