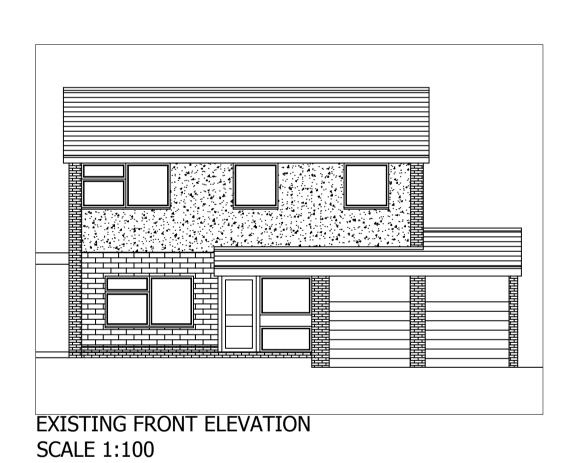

SCALE 1:100

PROPOSED FRONT ELEVATION SCALE 1:100

PROPOSED SIDE ELEVATION SCALE 1:100

PROPOSED SIDE ELEVATION SCALE 1:100

|                                        |                      |                  | s are in millimeters. Anyone using this drawing e.g. Cerials. DO NOT SCALE FROM THIS DRAWING.               | ontractor, Chert, Supplie |
|----------------------------------------|----------------------|------------------|-------------------------------------------------------------------------------------------------------------|---------------------------|
| DRAWING ISSUE:  DRAFT PROPOSALS        | Drawing No. 9100/001 | Client           | 15 PURBECK DRIVE<br>BOLTON BL6 4JF                                                                          | Scale<br>See DWG @A       |
| PLANNING APPROVAL BUILDING REGULATIONS | Drawn By<br>Z.S.     | Project          | PROPOSED GARAGE CONVERSION TO ROOM<br>REMOVE GARAGE DOOR AND REPLACE WITH WINDOW<br>PROPOSED PORCH TO FRONT | Revision<br>A             |
| TENDERING CONSTRUCTION                 | Checked By Z.S.      | Drawing<br>Title | EXISTING AND PROPOSED PLANS & ELEVATIONS                                                                    | Date                      |