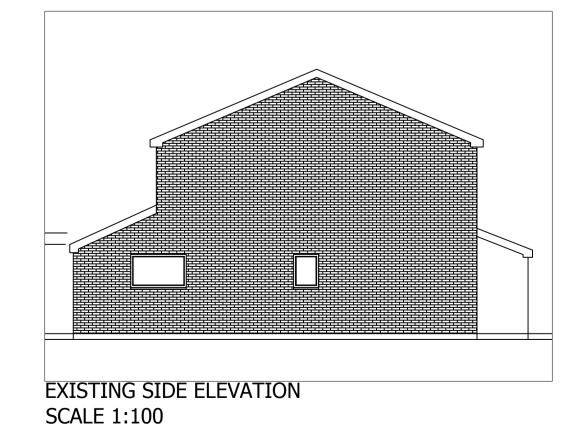

SCALE 1:100

PROPOSED FRONT ELEVATION SCALE 1:100

PROPOSED SIDE ELEVATION SCALE 1:100

PROPOSED SIDE ELEVATION SCALE 1:100

|                                        |                      |                  | s are in millimeters. Anyone using this drawing e.g. Cerials. DO NOT SCALE FROM THIS DRAWING.               | ontractor, Chert, Supplie |
|----------------------------------------|----------------------|------------------|-------------------------------------------------------------------------------------------------------------|---------------------------|
| DRAWING ISSUE:  DRAFT PROPOSALS        | Drawing No. 9100/001 | Client           | 15 PURBECK DRIVE<br>BOLTON BL6 4JF                                                                          | Scale<br>See DWG @A       |
| PLANNING APPROVAL BUILDING REGULATIONS | Drawn By<br>Z.S.     | Project          | PROPOSED GARAGE CONVERSION TO ROOM<br>REMOVE GARAGE DOOR AND REPLACE WITH WINDOW<br>PROPOSED PORCH TO FRONT | Revision<br>A             |
| TENDERING CONSTRUCTION                 | Checked By Z.S.      | Drawing<br>Title | EXISTING AND PROPOSED PLANS & ELEVATIONS                                                                    | Date                      |