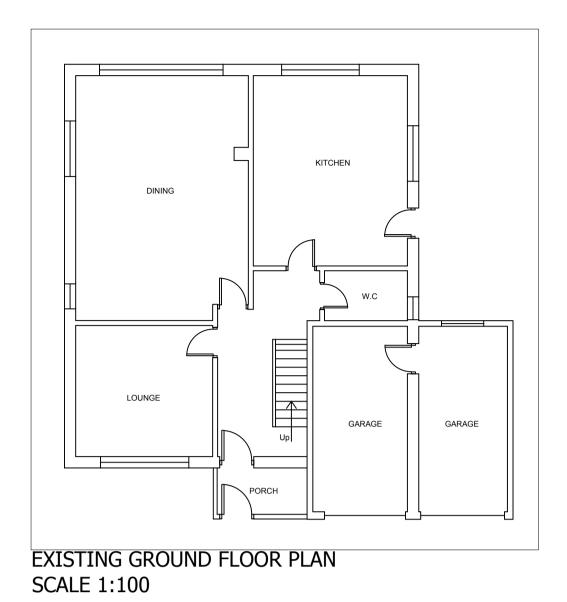

SCALE 1:100

PROPOSED FRONT ELEVATION SCALE 1:100

PROPOSED SIDE ELEVATION SCALE 1:100

PROPOSED SIDE ELEVATION SCALE 1:100

|                                        |                      |                  | s are in millimeters. Anyone using this drawing e.g. Cerials. DO NOT SCALE FROM THIS DRAWING.               | ontractor, Chert, Supplie |
|----------------------------------------|----------------------|------------------|-------------------------------------------------------------------------------------------------------------|---------------------------|
| DRAWING ISSUE:  DRAFT PROPOSALS        | Drawing No. 9100/001 | Client           | 15 PURBECK DRIVE<br>BOLTON BL6 4JF                                                                          | Scale<br>See DWG @A       |
| PLANNING APPROVAL BUILDING REGULATIONS | Drawn By<br>Z.S.     | Project          | PROPOSED GARAGE CONVERSION TO ROOM<br>REMOVE GARAGE DOOR AND REPLACE WITH WINDOW<br>PROPOSED PORCH TO FRONT | Revision<br>A             |
| TENDERING CONSTRUCTION                 | Checked By Z.S.      | Drawing<br>Title | EXISTING AND PROPOSED PLANS & ELEVATIONS                                                                    | Date                      |