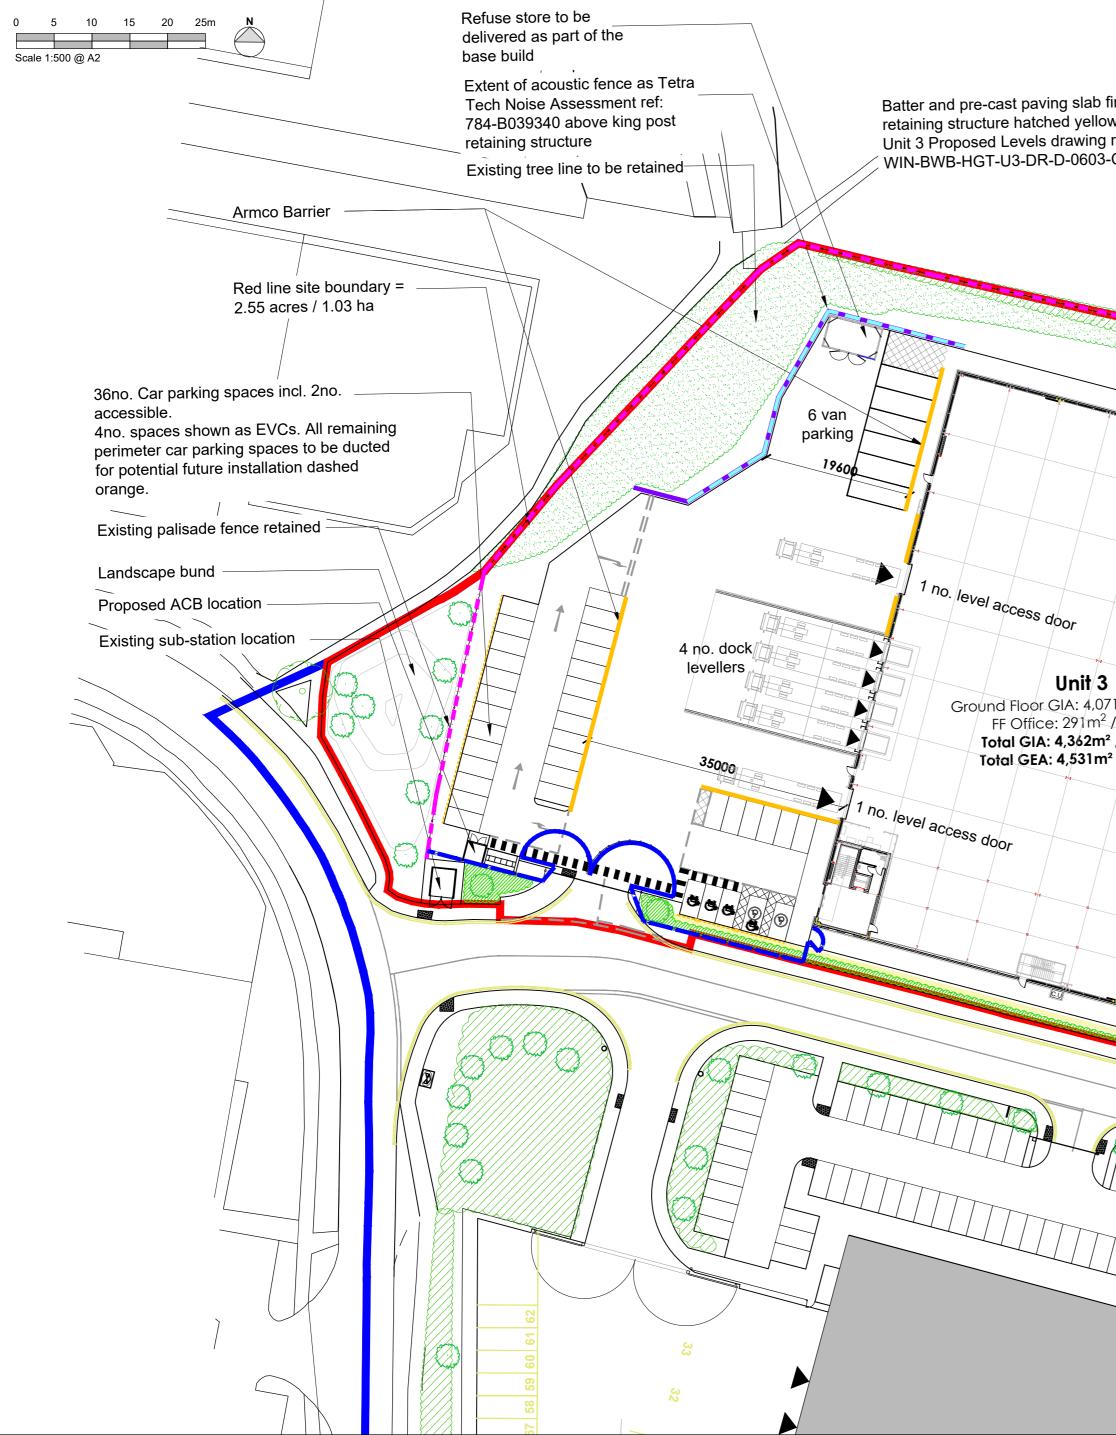

| finish<br>ow as BWB<br>g ref:<br>9-C03                                                                                                              | the existing p | atch existing<br>icing, between<br>palisade fence<br>d acoustic fence.<br>high acoustic | <ul> <li>All dimensions and levels are to l</li> <li>Any discrepancies are to be reported before any work commences</li> <li>This drawing shall not be scaled dimensions. Work to figured dimensions. Work to figured dimensions. Work to figured dimensions where the responsible for the accuracy or base plans supplied to them.</li> <li>All works are to be undertaken in Building Regulations and the late</li> <li>All proprietary materials and proor strictly in accordance with the materials and process of the accuracy or base plans.</li> <li>CDM 2015</li> <li>Client notified of duties: Principal Designer:</li> <li>Unless noted below, all known haz highlighted on the drawing:</li> </ul> | orted to the architect<br>to ascertain any<br>ensions only.<br>uced without express<br>rship boundaries are<br>ideavors. AEW cannot<br>or scale discrepancy of<br>n accordance with<br>st British Standards.<br>ducts are to be used<br>anufacturers                                |
|-----------------------------------------------------------------------------------------------------------------------------------------------------|----------------|-----------------------------------------------------------------------------------------|----------------------------------------------------------------------------------------------------------------------------------------------------------------------------------------------------------------------------------------------------------------------------------------------------------------------------------------------------------------------------------------------------------------------------------------------------------------------------------------------------------------------------------------------------------------------------------------------------------------------------------------------------------------------------------------------------------------|-------------------------------------------------------------------------------------------------------------------------------------------------------------------------------------------------------------------------------------------------------------------------------------|
|                                                                                                                                                     |                |                                                                                         | <ul> <li>3m high timber acoustic fer Assessment ref: 784-B039; the existing acoustic fence.</li> <li>3.5m high timber acoustic f Noise Assessment ref: 784</li> <li>Extent of king post and con retaining structure shown a WIN-BWB-HGT-U3-DR-D-1 purple.</li> <li>Extent of batter and precas retaining structure shown a WIN-BWB-HGT-U3-DR-D-1 yellow. Line of pedestrian e</li> <li>2.4m high paladin fence wil and pedestrian gates as in Green RAL 6005</li> <li>Existing 2.4m palisade fence</li> <li>Armco Barrier</li> <li>2.4m high galvanised palis; match existing perimeter par fencing.</li> </ul>                                                                                                | 340 as a continuation of<br>ience as Tetra Tech<br>-B039340<br>icrete panel infill<br>is BWB drawing ref:<br>0603-C03 dashed<br>t paving slab finish<br>is BWB drawing ref:<br>0603-C03 dashed<br>adge protection above.<br>th vehicular<br>dicated.<br>se retained<br>ade fence to |
| 71m <sup>2</sup> /43,810ft <sup>2</sup><br>2/3,130ft <sup>2</sup><br>2 <sup>2</sup> /46,940ft <sup>2</sup><br>h <sup>2</sup> /48,771ft <sup>2</sup> |                |                                                                                         |                                                                                                                                                                                                                                                                                                                                                                                                                                                                                                                                                                                                                                                                                                                |                                                                                                                                                                                                                                                                                     |
|                                                                                                                                                     |                |                                                                                         | P12       22/02/24       TF         Updated for NMA submission       REV       Date       Drawn by:-         Status       Purpose of Issue         Status       Ecr Approval                                                                                                                                                                                                                                                                                                                                                                                                                                                                                                                                   | DOH BO                                                                                                                                                                                                                                          |
|                                                                                                                                                     |                |                                                                                         | S4       For Approval         drawing stage       Stage 3         client       Panattoni         project       Plot 3 - Great Bank Roa         Bolton       drawing title         drawing title       Proposed Boundary Tra         date       23/05/22       drawing title         date       23/05/22       drawing title                                                                                                                                                                                                                                                                                                                                                                                    | eatment blan<br>LE<br>127<br>www.aewarchitects.com                                                                                                                                                                                                                                  |