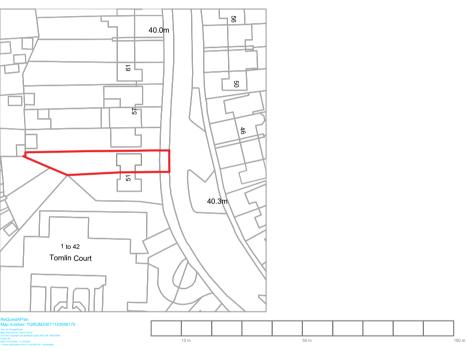

Location Plan 1:1250 @A4

Adair Ltd. Crossways House 39 East Street, Epsom KT17 1BL 01372 847 900 www.adair.co.uk

1

CLIENT: Epsom & Ewell Council
Town Hall
The Parade
KT18 5BY

| SITE: 53 Tonstall Road<br>Epsom,<br>KT19 9DR |                     |              |                |  |  |
|----------------------------------------------|---------------------|--------------|----------------|--|--|
| TITLE: Location Plan Dropped Kerb            |                     |              |                |  |  |
| SCALE AT A4:<br>1:1250                       | DATE:<br>27/03/2024 | DRAWN:<br>GC | CHECKED:<br>ER |  |  |
| PROJECT NO:                                  | DRAWING NO:         |              | REVISION:      |  |  |