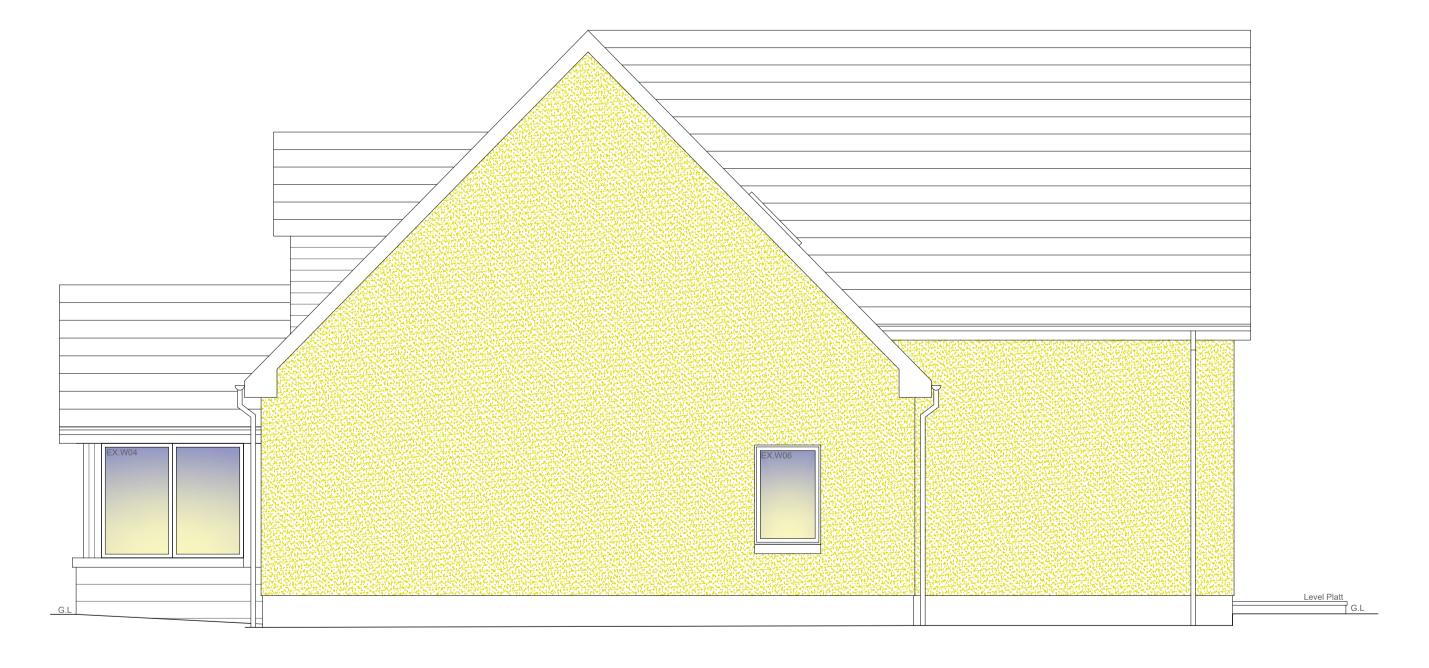

Existing Front Elevation (East) Scale 1:50

Existing Rear Elevation (West) Scale 1:50

Existing Side Elevation (South) Scale 1:50

Existing Side Elevation (North) Scale 1:50

| Revision C        | Issued to Planning and   |
|-------------------|--------------------------|
| Revision B        | Issued to Client for Con |
| <b>Revision</b> A | Issued to Client for Con |

Scale: 1:50@A1 Date: 4th March 2024

Drawing Title: Existing Elevations

Project:

Drawn: AB Drawing Number: AD 1721 / 04 Rev C