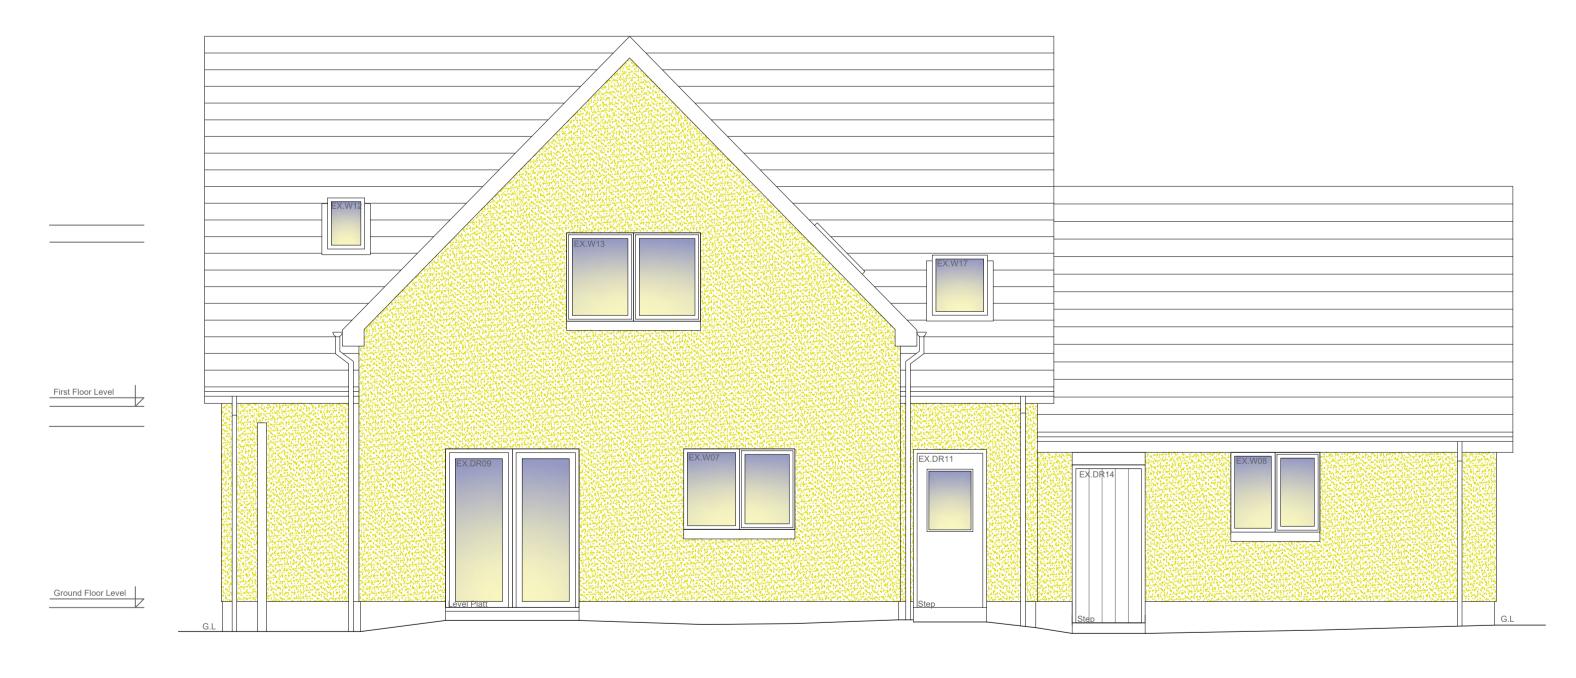

Existing Front Elevation (East) Scale 1:50

Existing Rear Elevation (West) Scale 1:50

Existing Side Elevation (South) Scale 1:50

Existing Side Elevation (North) Scale 1:50

| Revision C        | Issued to Planning and   |
|-------------------|--------------------------|
| Revision B        | Issued to Client for Con |
| <b>Revision</b> A | Issued to Client for Con |

Scale: 1:50@A1 Date: 4th March 2024

Drawing Title: Existing Elevations

Project:

Drawn: AB Drawing Number: AD 1721 / 04 Rev C