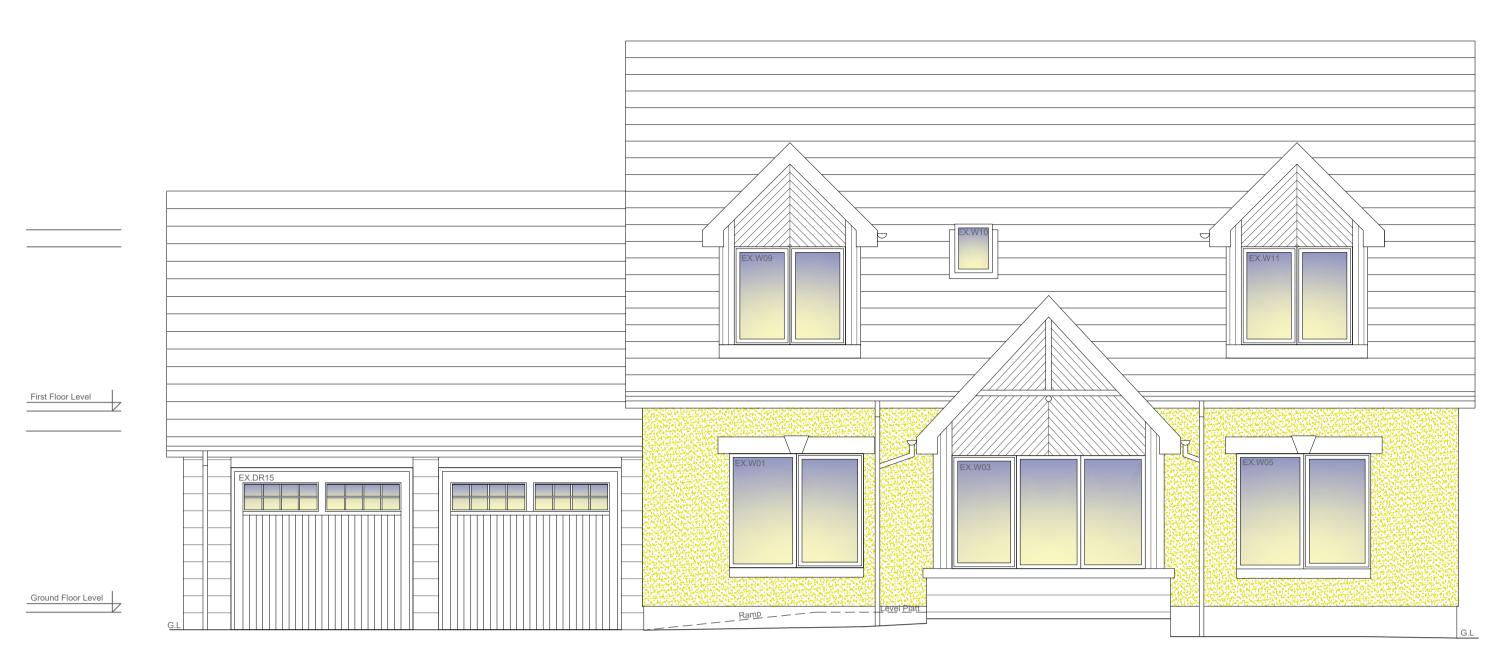

Existing Front Elevation (East) Scale 1:50

Existing Rear Elevation (West) Scale 1:50

Existing Side Elevation (South) Scale 1:50

Existing Side Elevation (North) Scale 1:50

| Revision C        | Issued to Planning and   |
|-------------------|--------------------------|
| Revision B        | Issued to Client for Con |
| <b>Revision</b> A | Issued to Client for Con |

Scale: 1:50@A1 Date: 4th March 2024

Drawing Title: Existing Elevations

Project:

Drawn: AB Drawing Number: AD 1721 / 04 Rev C