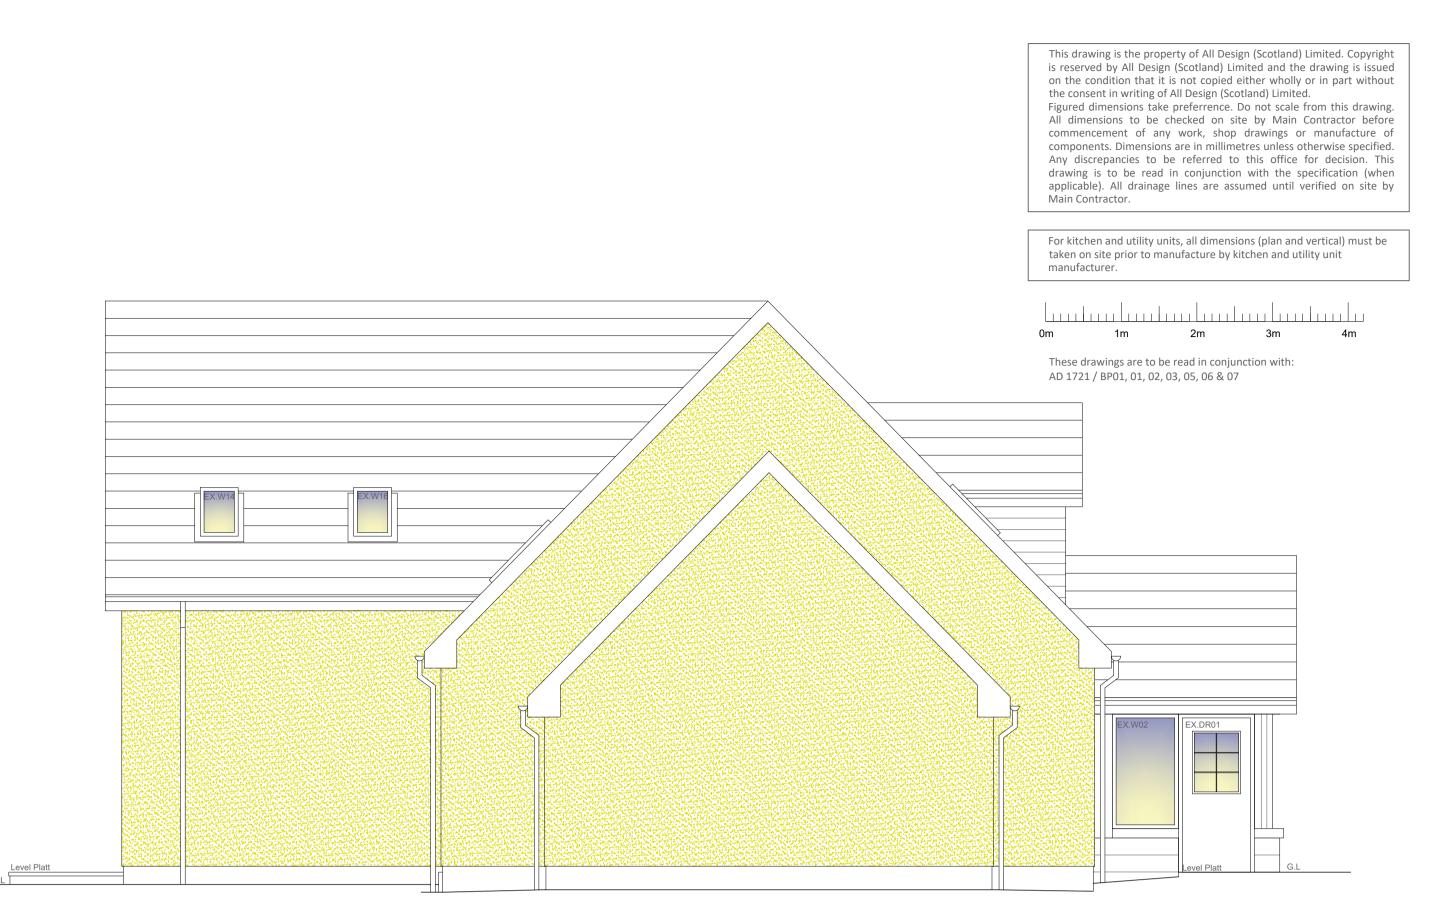

Existing Front Elevation (East) Scale 1:50

Existing Rear Elevation (West) Scale 1:50

Existing Side Elevation (South) Scale 1:50

Existing Side Elevation (North) Scale 1:50

| Revision C        | Issued to Planning and   |
|-------------------|--------------------------|
| Revision B        | Issued to Client for Con |
| <b>Revision</b> A | Issued to Client for Con |

Scale: 1:50@A1 Date: 4th March 2024

Drawing Title: Existing Elevations

Project:

Drawn: AB Drawing Number: AD 1721 / 04 Rev C