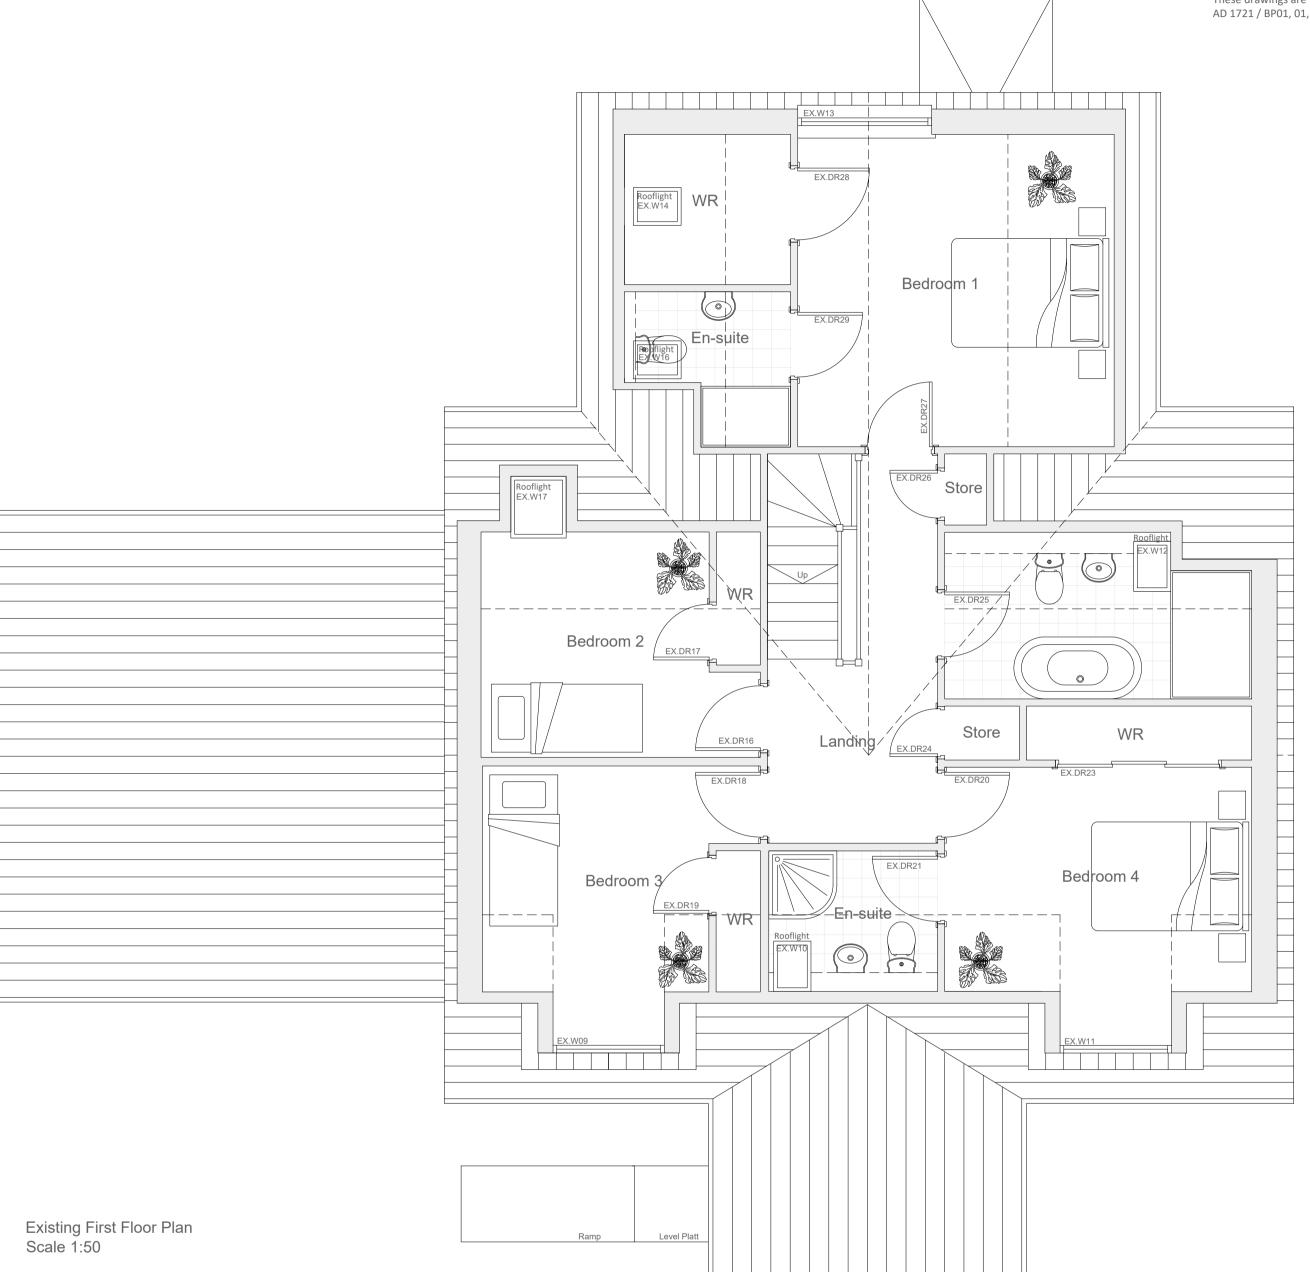

o o Dining Kitchen Area Snug WR Store Garage EX.DR03 Office Porch Existing Ground Floor Plan Scale 1:50

This drawing is the property of All Design (Scotland) Limited. Copyright is reserved by All Design (Scotland) Limited and the drawing is issued on the condition that it is not copied either wholly or in part without the consent in writing of All Design (Scotland) Limited.
Figured dimensions take preferrence. Do not scale from this drawing. All dimensions to be checked on site by Main Contractor before commencement of any work, shop drawings or manufacture of components. Dimensions are in millimetres unless otherwise specified. Any discrepancies to be referred to this office for decision. This drawing is to be read in conjunction with the specification (when applicable). All drainage lines are assumed until verified on site by