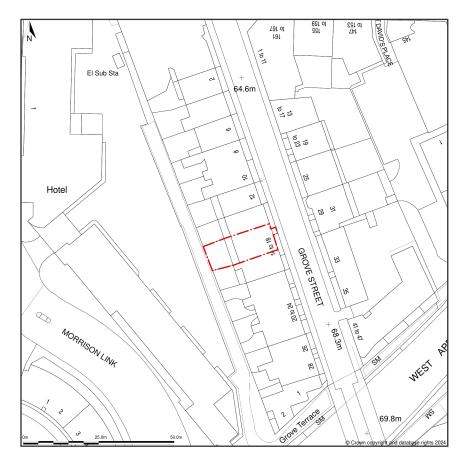

## 18, Grove Street, Fountainbridge, Edinburgh, EH3 8BB

Location Plan shows area bounded by: 324274.29, 673079.23 324415.72, 673220.65 (at a scale of 1:1250), OSGridRef: NT24347314. The representation of a road, track or path is no evidence of a right of way. The representation of features as lines is no evidence of a property boundary.