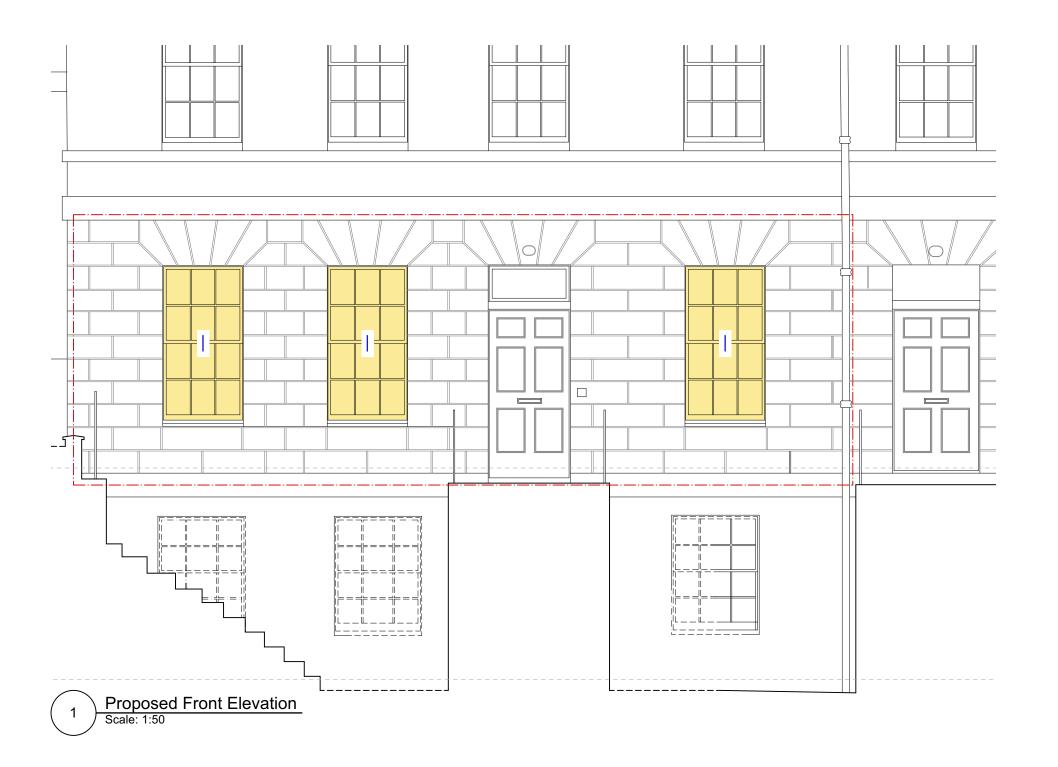

I - Existing refurbished / new slimline double glazed, timber sash & case windows to match existing windows

Works to windows subject to window condition report

scale bar - 1:50

| scare b | ai 1.50 |   |      |
|---------|---------|---|------|
|         |         |   |      |
| 0       | I       | 2 | 2.5m |

## K-ARC

Architecture Studio

kyle@k-arc.co.uk

76 Ravelston Dykes, Edinburgh, EH12 6HF 07803 513126

Mark & Kirsty Harrower

18 Grove Street, Edinburgh

Proposed

Front Elevation