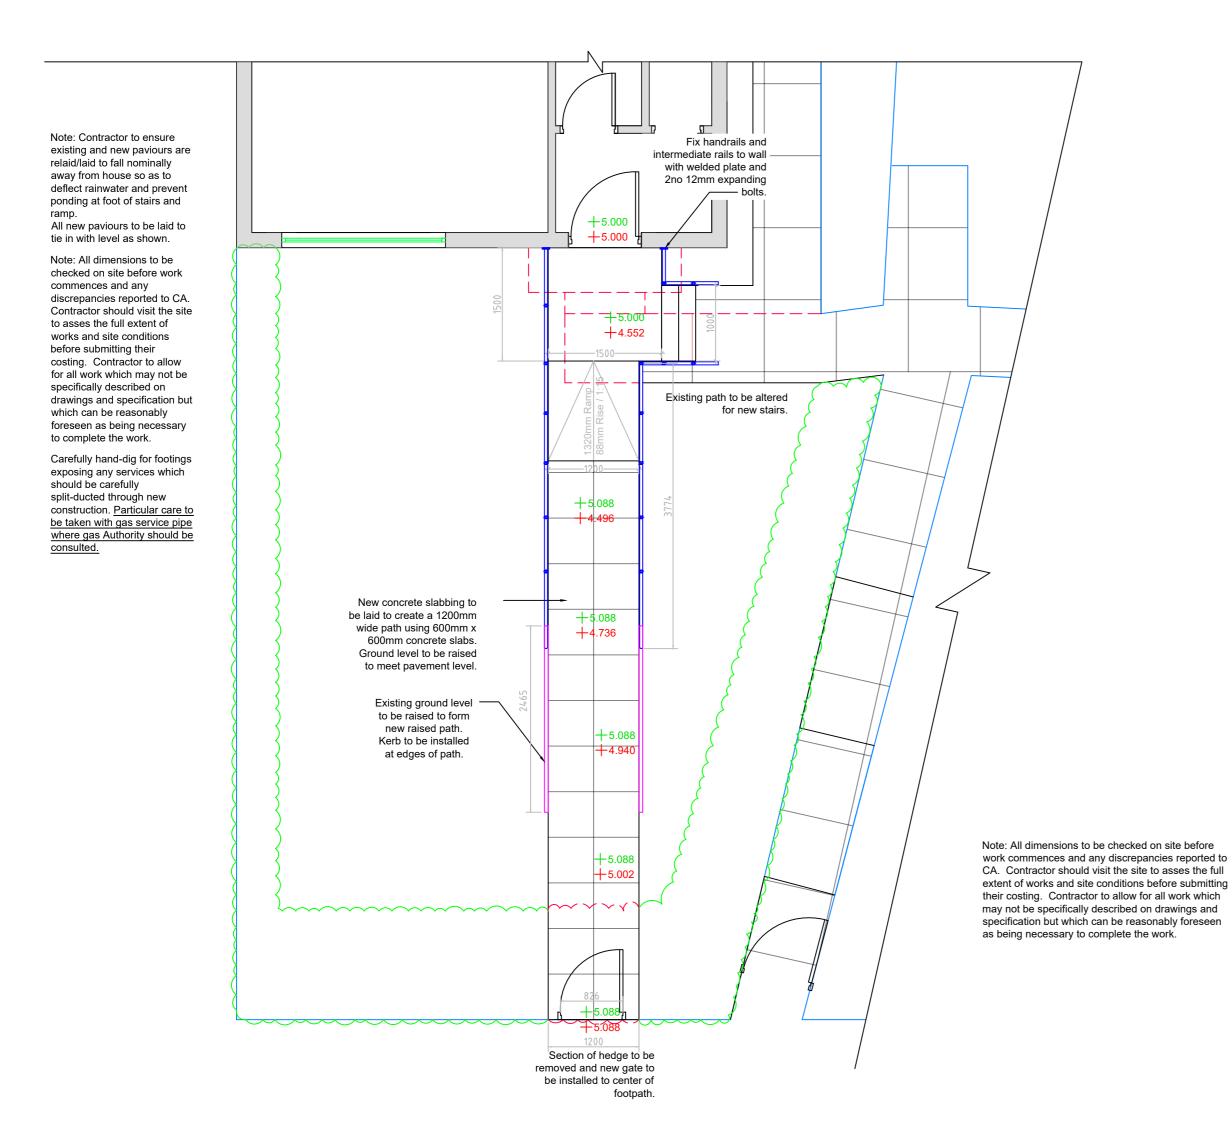

## PLAN AS PROPOSED 1:50

## General Notes:

All dimensions to be checked on site before work commences and any discrepancies reported to Architect. Contractor should visit the site to assess the full extent of works and site conditions before submitting the price.

Contractor to allow for all work which may not be specifically described on drawings and specification but which can be reasonably foreseen as being necessary to complete the work.

Allow for removal off site of all excess soil, existing pavings slabs, existing concrete, etc. Allow for protecting work where applicable.

Carefully hand dig for footings, exposing any services which should be carefully split ducted through new construction. Particular care to be taken with gas service pipe where Gas Authority should be consulted.

Levels based on an assumed datum of +5.000 for F.F.L.

Threshold drain to be installed at entrance, and discharge to open side of ramp. DPC to be inserted where new construction is above existing DPC level.

Existing ground disturbed by new construction to be made good, and levels graded to match new construction where shown. Surface of new construction to be non-slip. All landings / platts to have a nominal crossfall to prevent standing water. Where ramps are provided with a landscaped margin, it shall be level with the ramp for a distance of 600mm before any grading.

Where applicable, new or altered gates to match previous construction, and to be made good against adjacent fence.

| lev.                              | Description |                        |       | Issue by | Date                                                |
|-----------------------------------|-------------|------------------------|-------|----------|-----------------------------------------------------|
|                                   |             | MERS                   |       |          | 1, The Quadrant,<br>urgh, EH14 1RL<br>0131 455 9700 |
|                                   | CONSTRUCT   | TION & PROPERTY<br>ITS | edinb |          | ers-inman.co.uk<br>ers-inman.co.uk                  |
| Draw                              | ing Status  |                        |       |          |                                                     |
| P                                 | LANNI       | NG<br>burgh Council    |       |          |                                                     |
| P<br>Clien<br>The<br>Proje<br>Soc |             |                        |       | ardens,  | EH11 3QE                                            |

Scale Bar: 1:50

| +1.234 | Proposed Levels in Green  |
|--------|---------------------------|
| +1.234 | Existing Levels in Red    |
|        | Demolitions in Dashed Red |