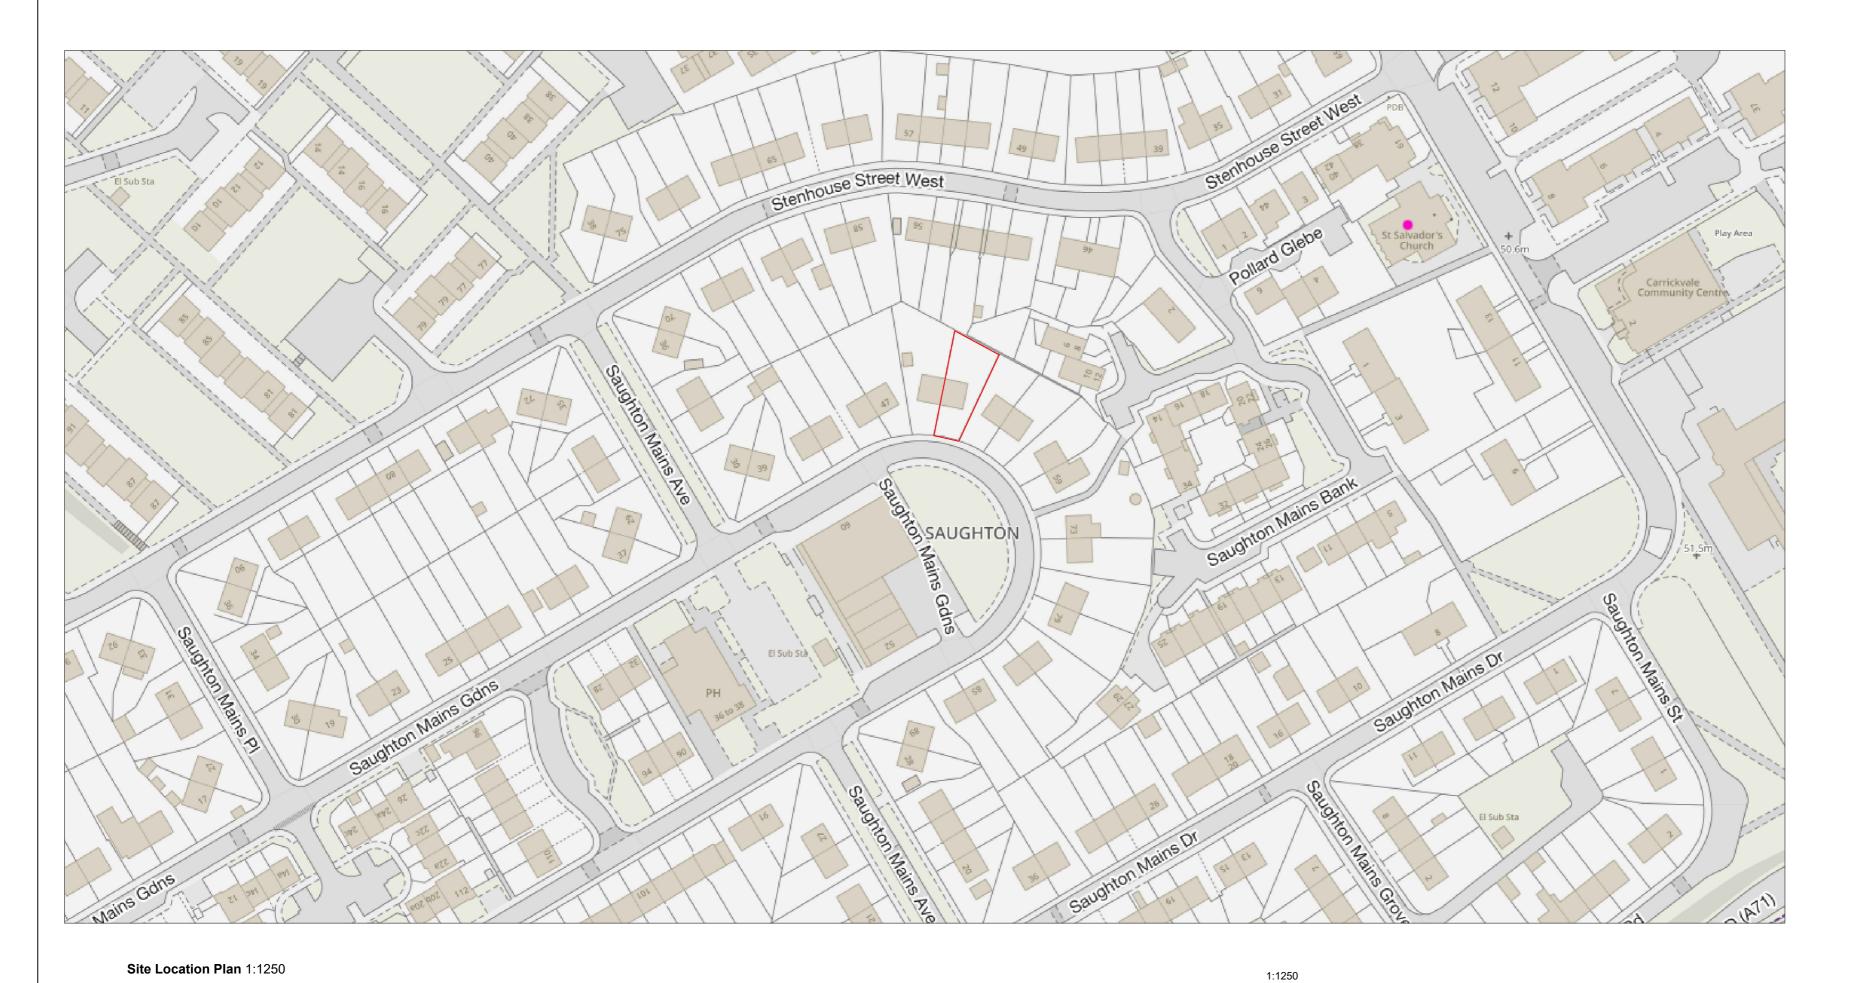

## PLANNING

Client City of Edinburgh Council

Project Social Work Alterations - 51 Saughton Mains Gardens, EH11 3QD

Title Location Plan

Date Nov. 2023 Scale at A2 1:1250 Drawn JM Checked CM

EH22039 - 5700 - XX - XX - DR - B - 00 -