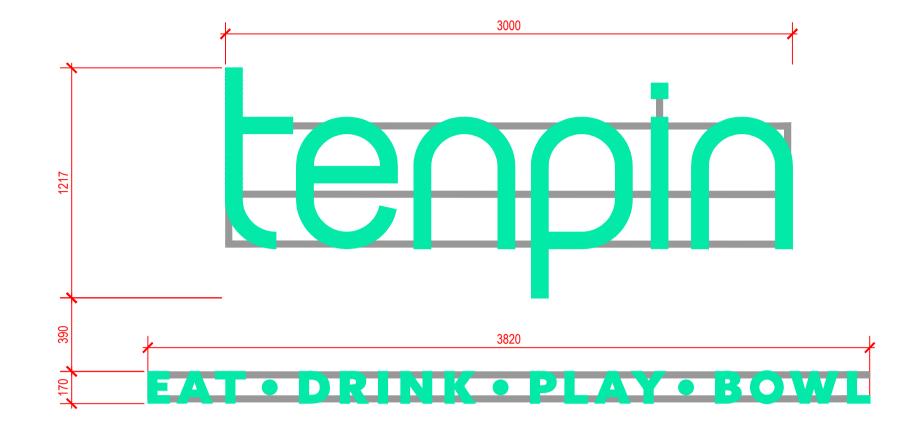

SIGN 01 SCALE 1:20 @ A1 3D Letters internally illuminated.

EAT • DRINK • PLAY • BOWL

SIGN 02 SCALE 1:20 @ A1

Internally illuminated fret cut aluminium panel.
Flush jade perspex letters

1m 2.5m