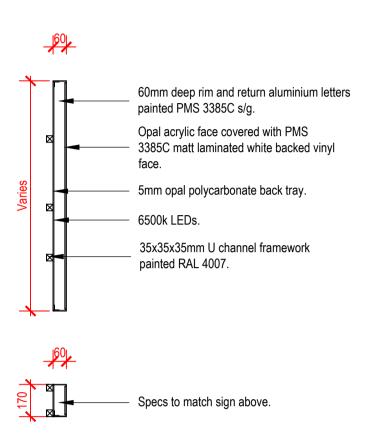

SIGN 01 SCALE 1:20 @ A1 3D Letters internally illuminated.

EAT • DRINK • PLAY • BOWL

SIGN 02 SCALE 1:20 @ A1

Internally illuminated fret cut aluminium panel.
Flush jade perspex letters

1m 2.5m