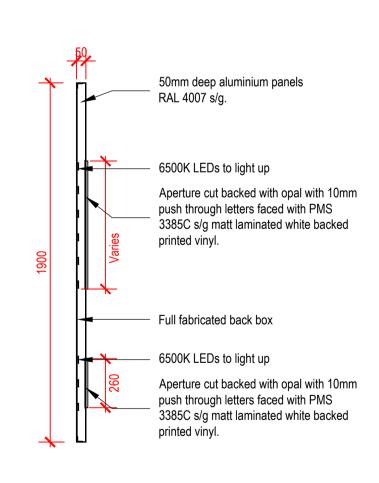

SIGN 01 SCALE 1:20 @ A1 3D Letters internally illuminated.

EAT • DRINK • PLAY • BOWL

SIGN 02 SCALE 1:20 @ A1

Internally illuminated fret cut aluminium panel.
Flush jade perspex letters

1m 2.5m