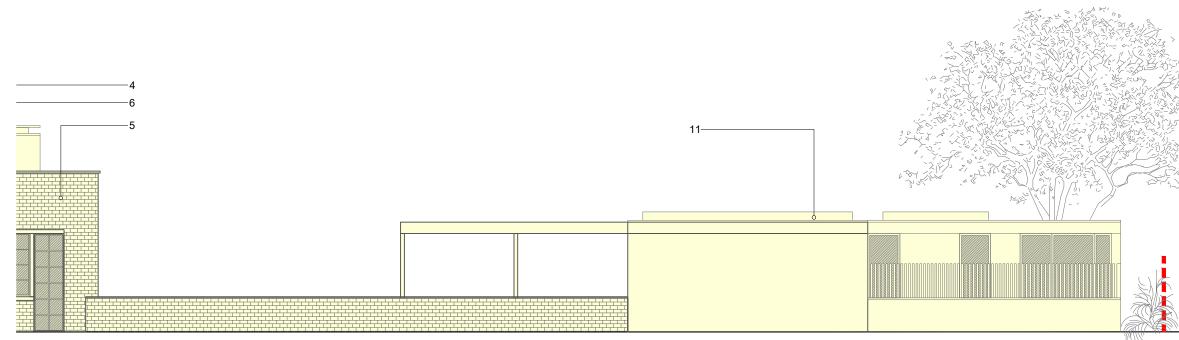

03) Garden Structure West Elevation 1:100

DRAWING NOTES

- 1. New single storey pitched roof music room extension with central aluminium frame fixed rooflight- colour dark grey. Area of red brick to base with expressed natural timber fins and double glazed fixed timber frame windows- frame colour white. Roof to be clad in red tile to match existing.
- New timber frame double glazed windows to match existing style- frame
- colour white. 3. Single storey sedum planted flat roof garage and office extension with central aluminium frame rooflight- colour dark grey. Red brick external wall to north, area of vertical timber cladding to south. Vertical timber clad garage door and gate. Fixed and hinged aluminium frame windows- frame colour dark green. Raised metal planter to east- colour dark green.
- 4. Greenhouse extension proposed. Area of red brick to base with double glazed timber frame windows between expressed natural timber fins- frame colour white. Alumnium frame double
- glazed rooflights- colour dark grey. 5. Single storey sedum planted flat roof kitchen extension with brick external walls. Arched double glazed windows to east elevation with fixed and hinged windows- frame colour dark green.
- New expressed brick chimney breast proposed with hidden internal flue pipe. Galvanised metal chimney cope- colour black.
- 7. New flat parapet roof dormer window proposed with double glazed fixed timber frame window- frame colour white. Dormer cheeks to be clad in red tiles to match existing. Pressed aluminium flashing around windowscolour white.
- 8. Area of new pitched roof proposed with central sunken aluminium frame rooflight- frame colour dark grey. Roof to be clad in red tiles to match existing. Aluminium box gutter- colour to match existing.
- 9. Area of single ply membrane flat planted parapet roof proposed with sedum blanket. Dark grey aluminium gutter with
- pressed metal capping. 10. New car port structure proposed- Red brick piers with natural timber pergola roof.
- Single storey flat roof garden stucture proposed. Expressed timber frame pergola structure to west and north. Fixed, double and triple aluminum frame sliding windows and doors proposedframe colour dark grey. Planted sedum roof. Area of vertical timber cladding
- screening proposed to east. 12. New hinged galvanised metal frame gates proposed - colour black with red brick piers to entrance.
- 13. New mature trees to be planted to boundary edge.