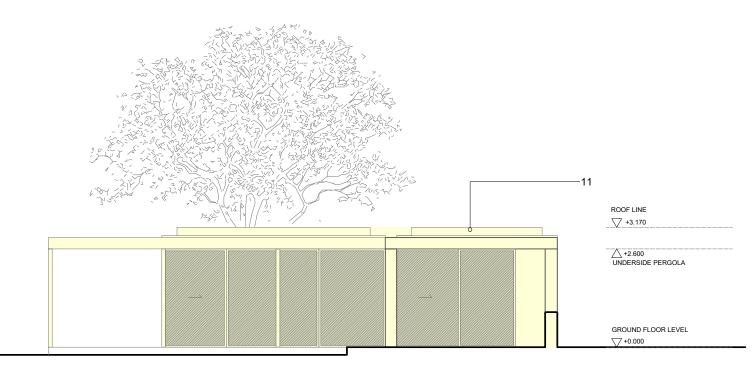

03) Garden Structure West Elevation 1:100

DRAWING NOTES

- 1. New single storey pitched roof music room extension with central aluminium frame fixed rooflight- colour dark grey. Area of red brick to base with expressed natural timber fins and double glazed fixed timber frame windows- frame colour white. Roof to be clad in red tile to match existing.
- New timber frame double glazed windows to match existing style- frame
- colour white. 3. Single storey sedum planted flat roof garage and office extension with central aluminium frame rooflight- colour dark grey. Red brick external wall to north, area of vertical timber cladding to south. Vertical timber clad garage door and gate. Fixed and hinged aluminium frame windows- frame colour dark green. Raised metal planter to east- colour dark green.
- 4. Greenhouse extension proposed. Area of red brick to base with double glazed timber frame windows between expressed natural timber fins- frame colour white. Alumnium frame double
- glazed rooflights- colour dark grey. 5. Single storey sedum planted flat roof kitchen extension with brick external walls. Arched double glazed windows to east elevation with fixed and hinged windows- frame colour dark green.
- New expressed brick chimney breast proposed with hidden internal flue pipe. Galvanised metal chimney cope- colour black.
- 7. New flat parapet roof dormer window proposed with double glazed fixed timber frame window- frame colour white. Dormer cheeks to be clad in red tiles to match existing. Pressed aluminium flashing around windowscolour white.
- 8. Area of new pitched roof proposed with central sunken aluminium frame rooflight- frame colour dark grey. Roof to be clad in red tiles to match existing. Aluminium box gutter- colour to match existing.
- 9. Area of single ply membrane flat planted parapet roof proposed with sedum blanket. Dark grey aluminium gutter with
- pressed metal capping. 10. New car port structure proposed- Red brick piers with natural timber pergola roof.
- Single storey flat roof garden stucture proposed. Expressed timber frame pergola structure to west and north. Fixed, double and triple aluminum frame sliding windows and doors proposedframe colour dark grey. Planted sedum roof. Area of vertical timber cladding
- screening proposed to east. 12. New hinged galvanised metal frame gates proposed - colour black with red brick piers to entrance.
- 13. New mature trees to be planted to boundary edge.

## ROOF LINE +3.170