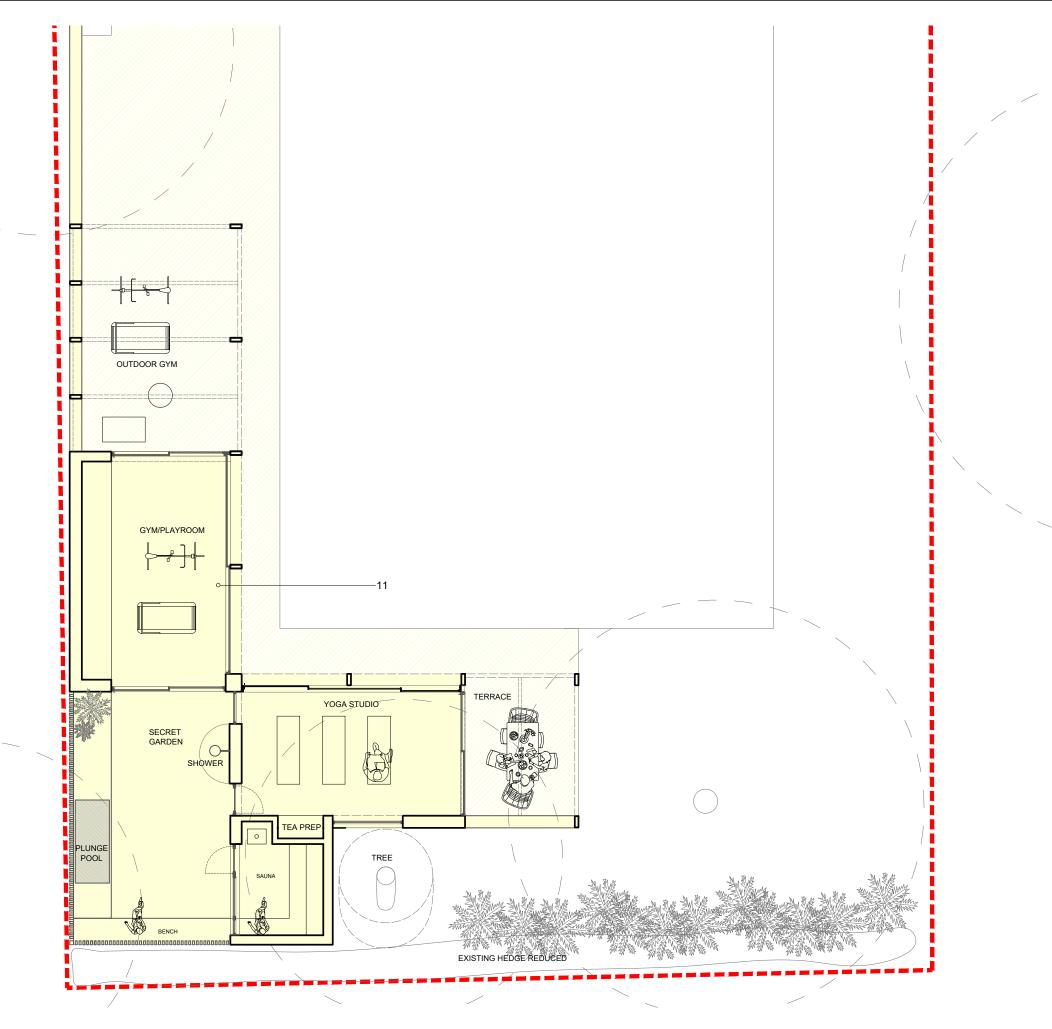

  10. New car port structure proposed- Red
- brick piers with natural timber pergola
- Single storey flat roof garden stucture proposed. Expressed timber frame pergola structure to west and north.
  Fixed, double and triple aluminum frame sliding windows and doors proposed-frame colour dark grey. Planted sedum roof. Area of vertical timber cladding
- screening proposed to east.