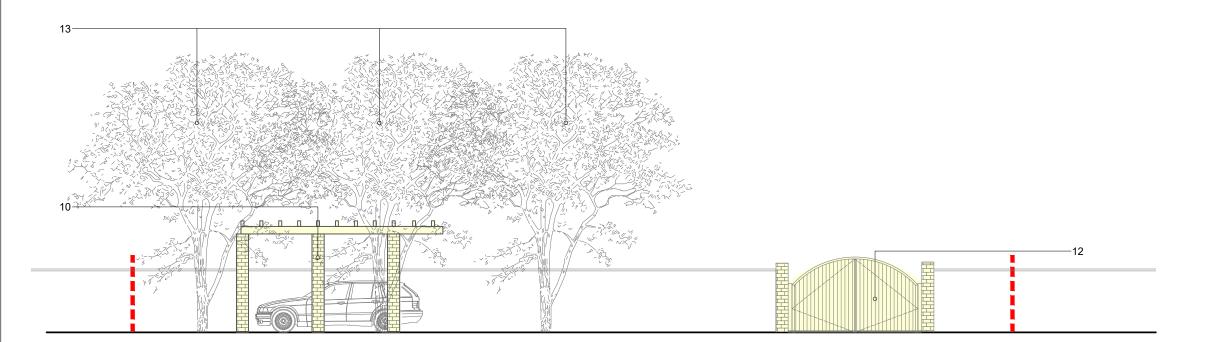

01) Site Entrance and Car Port West Elevation
1:100

02 Site Entrance and Car Port East Elevation
1:100

1:100 / A3

EXISTING BOUNDARY HEDGE

GROUND FLOOR LEVEL

  10. New car port structure proposed- Red
- brick piers with natural timber pergola
- Single storey flat roof garden stucture proposed. Expressed timber frame pergola structure to west and north.
  Fixed, double and triple aluminum frame sliding windows and doors proposed-frame colour dark grey. Planted sedum roof. Area of vertical timber cladding screening proposed to east.

  12. New hinged galvanised metal frame
- gates proposed colour black with red brick piers to entrance.
- 13. New mature trees to be planted to boundary edge.

PROPOSED ENTRANCE GATE AND CAR PORT ELEVATIONS