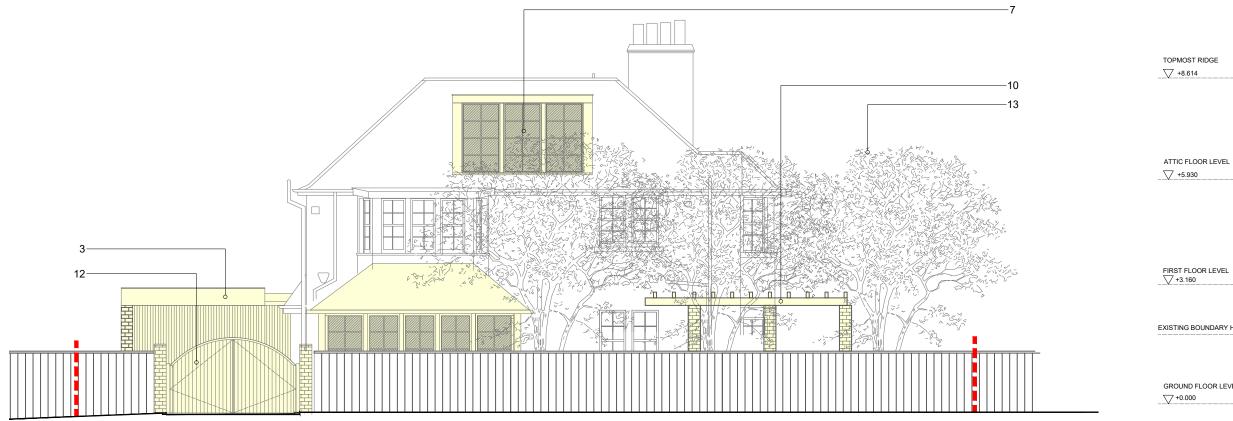

## DRAWING NOTES

- 1. New single storey pitched roof music room extension with central aluminium frame fixed rooflight- colour dark grey.

  Area of red brick to base with expressed natural timber fins and double glazed fixed timber frame windows- frame colour white. Roof to be clad in red tile to match existing.
- New timber frame double glazed windows to match existing style- frame colour white.
  Single storey sedum planted flat roof
- garage and office extension with central aluminium frame rooflight- colour dark grey. Red brick external wall to north, area of vertical timber cladding to south.
  Vertical timber clad garage door and
  gate. Fixed and hinged aluminium frame
  windows- frame colour dark green. Raised metal planter to east- colour dark green.
- Greenhouse extension proposed. Area of red brick to base with double glazed timber frame windows between expressed natural timber fins- frame colour white. Alumnium frame double glazed rooflights- colour dark grey. Single storey sedum planted flat roof
- kitchen extension with brick external walls. Arched double glazed windows to east elevation with fixed and hinged windows- frame colour dark green.
- New expressed brick chimney breast proposed with hidden internal flue pipe. Galvanised metal chimney cope- colour
- 7. New flat parapet roof dormer window proposed with double glazed fixed timber frame window- frame colour white. Dormer cheeks to be clad in red tiles to match existing. Pressed aluminium flashing around windows-colour white.
- Area of new pitched roof proposed with central sunken aluminium frame rooflight- frame colour dark grey. Roof to be clad in red tiles to match existing. Aluminium box gutter- colour to match
- 9. Area of single ply membrane flat planted parapet roof proposed with sedum blanket. Dark grey aluminium gutter with pressed metal capping.

  10. New car port structure proposed- Red
- brick piers with natural timber pergola
- Single storey flat roof garden stucture proposed. Expressed timber frame pergola structure to west and north.
  Fixed, double and triple aluminum frame sliding windows and doors proposed-frame colour dark grey. Planted sedum roof. Area of vertical timber cladding screening proposed to east.

  12. New hinged galvanised metal frame
- gates proposed colour black with red brick piers to entrance.
- 13. New mature trees to be planted to boundary edge.

PROPOSED ENTRANCE GATE AND CAR PORT ELEVATIONS