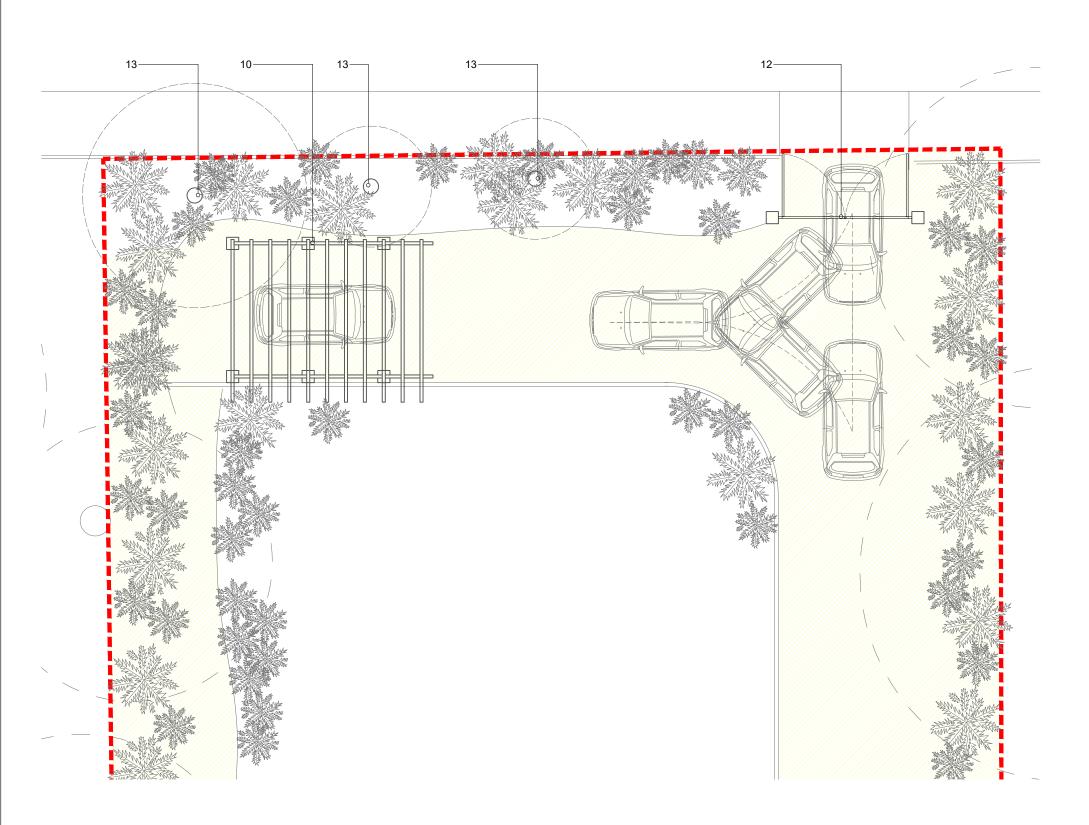

   New flat parapet roof dormer window
- proposed with double glazed fixed timber frame window- frame colour white. Dormer cheeks to be clad in red tiles to match existing. Pressed aluminium flashing around windows-colour white.
- Area of new pitched roof proposed with central sunken aluminium frame rooflight- frame colour dark grey. Roof to be clad in red tiles to match existing. Aluminium box gutter- colour to match existing.
   Area of single ply membrane flat planted
- parapet roof proposed with sedum blanket. Dark grey aluminium gutter with pressed metal capping. 10. New car port structure proposed-Red
- brick piers with natural timber pergola roof.
- 11. Single storey flat roof garden stucture proposed. Expressed timber frame pergola structure to west and north. Fixed, double and triple aluminum frame sliding windows and doors proposed-frame colour dark grey. Planted sedum roof. Area of vertical timber cladding screening proposed to east.

  12. New hinged galvanised metal frame
- gates proposed colour black with red brick piers to entrance.
- New mature trees to be planted to boundary edge.

## PROPOSED CAR PORT PLAN

STAGE | PLANNING

CLIENT | MR & MRS TROY

DRAWING NUMBER | 23137(PL)0209

DRAWN BY | DR, EW