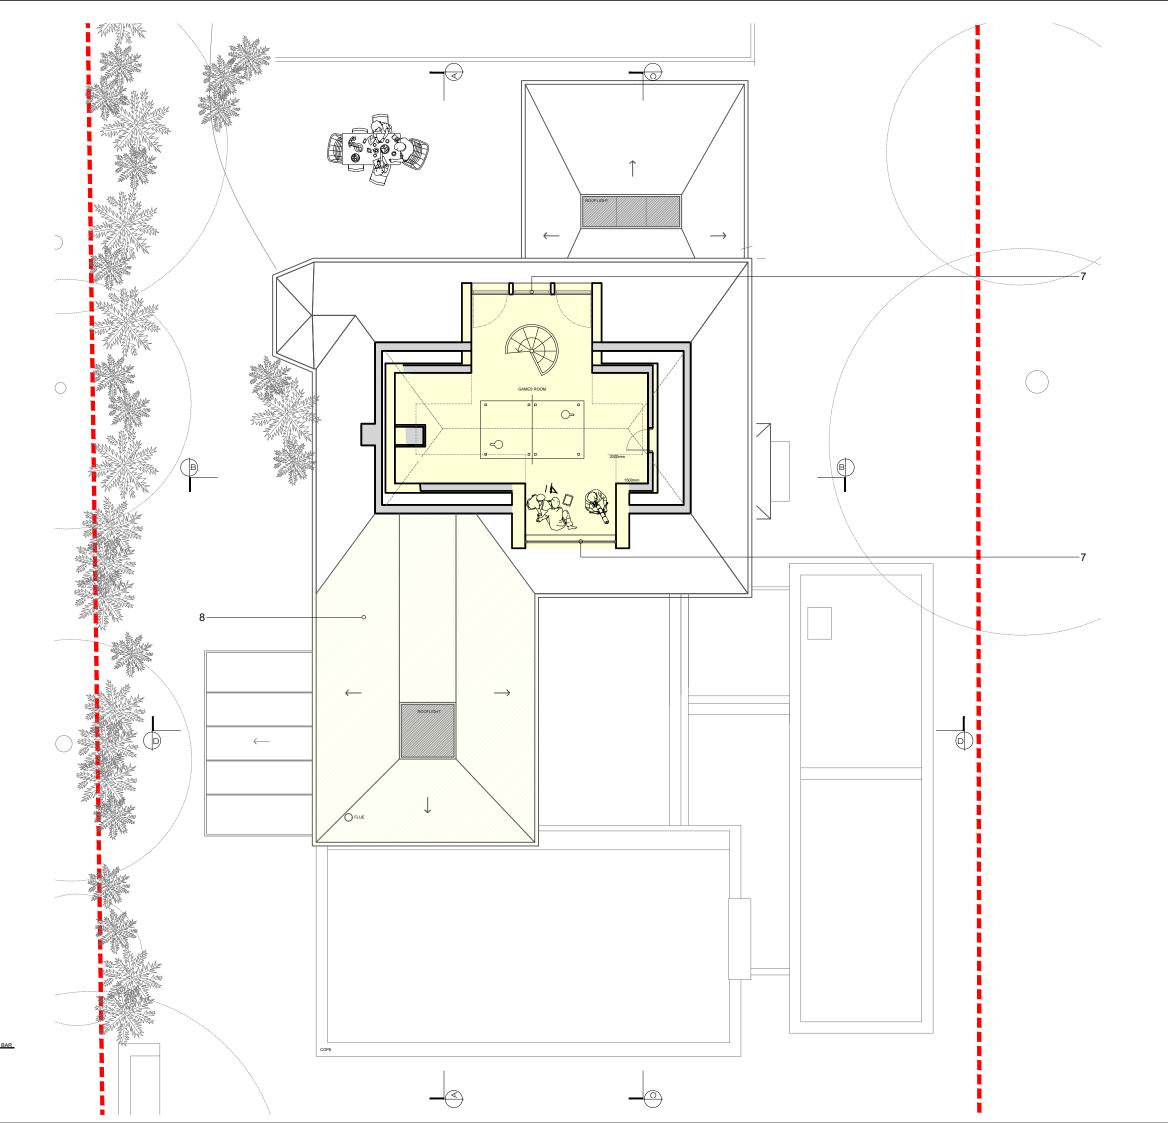

## PROPOSED ATTIC PLAN

STAGE | PLANNING

CLIENT | MR & MRS TROY

DRAWING NUMBER | 23137(PL)0207

DRAWN BY | DR, EW

## DRAWING NOTES

- 1. New single storey pitched roof music frame fixed rooflight- colour dark grey.

  Area of red brick to base with expressed natural timber fins and double glazed fixed timber frame windows- frame colour white. Roof to be clad in red tile to match existing.
- New timber frame double glazed windows to match existing style- frame
- colour white.

  3. Single storey sedum planted flat roof garage and office extension with central aluminium frame rooflight- colour dark grey. Red brick external wall to north, area of vertical timber cladding to south. Vertical timber clad garage door and gate. Fixed and hinged aluminium frame windows- frame colour dark green. Raised metal planter to east- colour dark green.
- Greenhouse extension proposed. Area of red brick to base with double glazed timber frame windows between expressed natural timber fins- frame colour white. Alumnium frame double glazed rooflights- colour dark grey.
  5. Single storey sedum planted flat roof
- kitchen extension with brick external walls. Arched double glazed windows to east elevation with fixed and hinged windows- frame colour dark green.
- New expressed brick chimney breast proposed with hidden internal flue pipe. Galvanised metal chimney cope- colour
- 7. New flat parapet roof dormer window proposed with double glazed fixed timber frame window- frame colour white. Dormer cheeks to be clad in red tiles to match existing. Pressed aluminium flashing around windowscolour white.
- Area of new pitched roof proposed with central sunken aluminium frame rooflight- frame colour dark grey. Roof to be clad in red tiles to match existing. Aluminium box gutter- colour to match
- 9. Area of single ply membrane flat planted parapet roof proposed with sedum blanket. Dark grey aluminium gutter with
- pressed metal capping.

  10. New car port structure proposed- Red brick piers with natural timber pergola
- Single storey flat roof garden stucture proposed. Expressed timber frame pergola structure to west and north.
  Fixed, double and triple aluminum frame sliding windows and doors proposed-frame colour dark grey. Planted sedum roof. Area of vertical timber cladding
- screening proposed to east.

  12. New hinged galvanised metal frame gates proposed - colour black with red brick piers to entrance.
- 13. New mature trees to be planted to boundary edge.