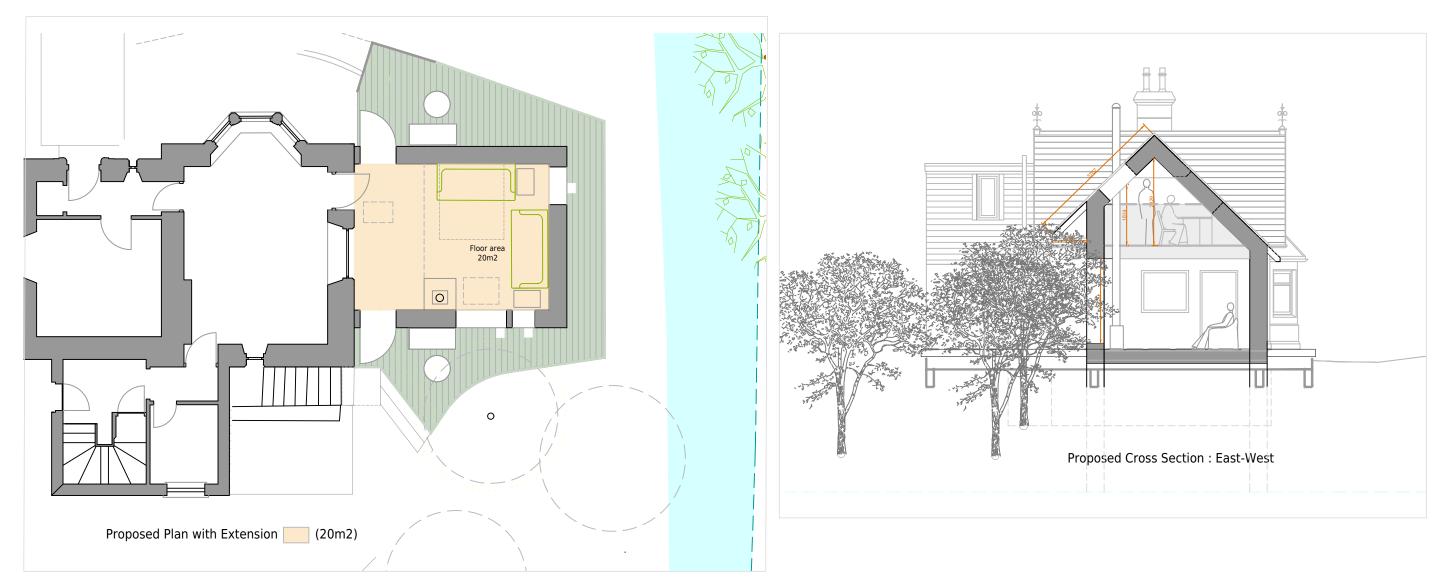

| Project:        | Mannachie Lodge                                                                                                                                                                          |
|-----------------|------------------------------------------------------------------------------------------------------------------------------------------------------------------------------------------|
| Drawing:        | Proposed Plan and cross sections                                                                                                                                                         |
| Date:           | 18th September 2023                                                                                                                                                                      |
| Scale:          | 1:100 (@A3)                                                                                                                                                                              |
| Drawing Number: | ML23 06 C                                                                                                                                                                                |
| Revision/date:  | A: TOPO information layers onto outline proposals<br>B: 23.11.23 - Revised plan and cross section<br>C: 18.2.24 Revised section<br>D: 21.3.24 Extended west roof and detail on mezzanine |