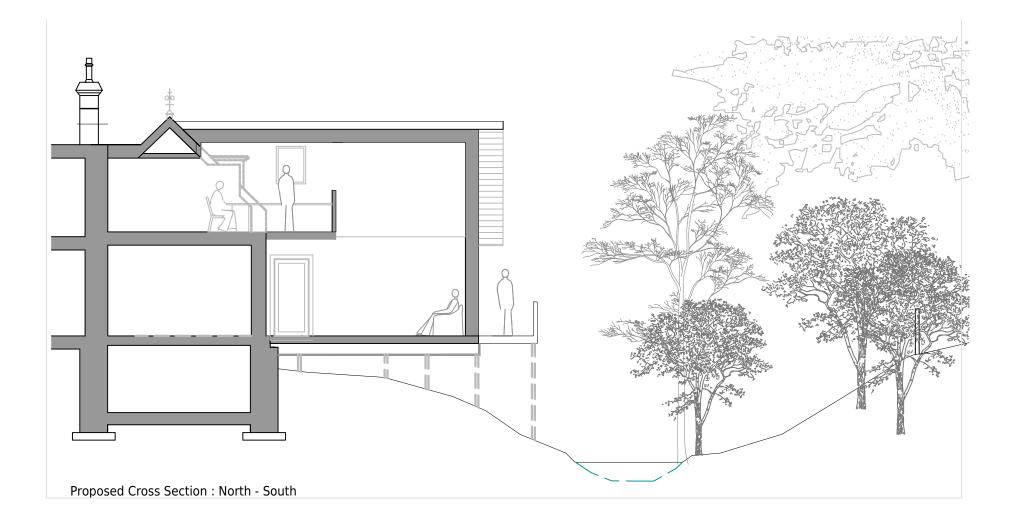

| Project:        | Mannachie Lodge                                                                                                                                                                          |
|-----------------|------------------------------------------------------------------------------------------------------------------------------------------------------------------------------------------|
| Drawing:        | Proposed Plan and cross sections                                                                                                                                                         |
| Date:           | 18th September 2023                                                                                                                                                                      |
| Scale:          | 1:100 (@A3)                                                                                                                                                                              |
| Drawing Number: | ML23 06 C                                                                                                                                                                                |
| Revision/date:  | A: TOPO information layers onto outline proposals<br>B: 23.11.23 - Revised plan and cross section<br>C: 18.2.24 Revised section<br>D: 21.3.24 Extended west roof and detail on mezzanine |