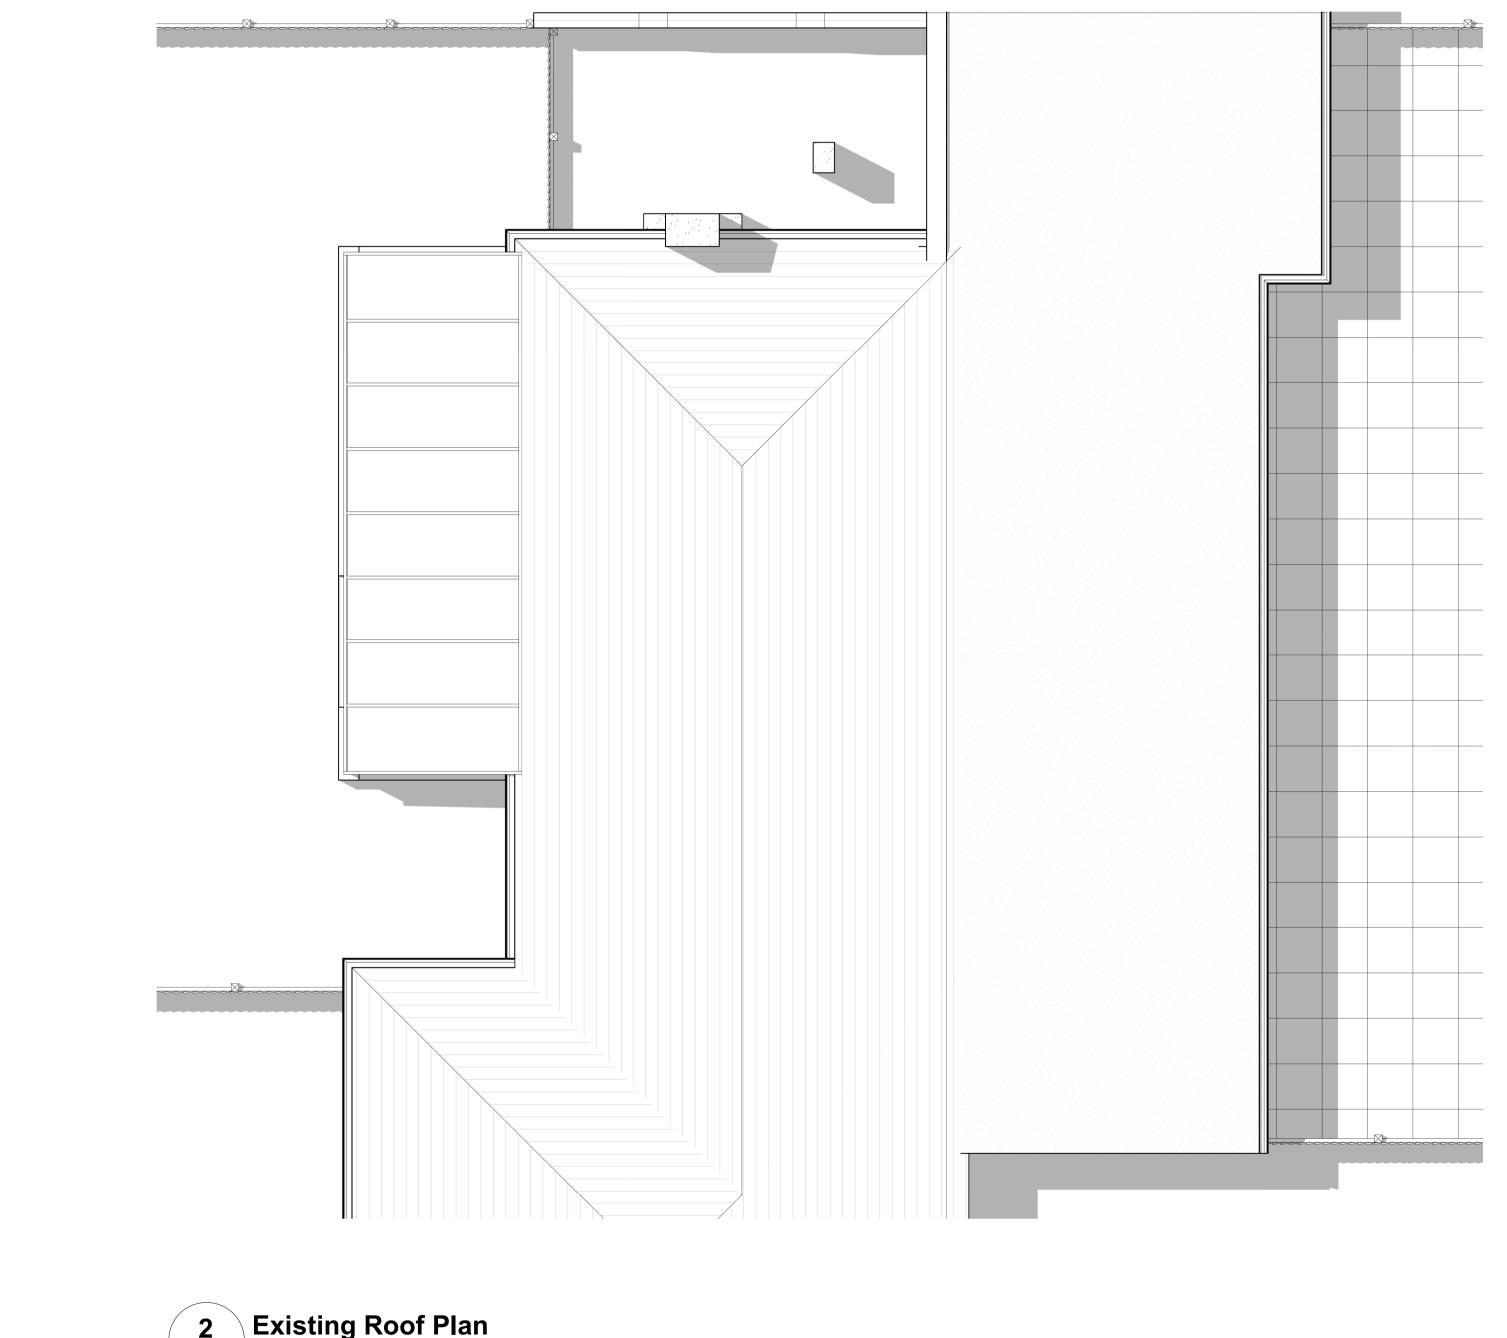

| Drawn By:<br>Author  |      |      |         |      |         | Issued for:                                                                        |
|----------------------|------|------|---------|------|---------|------------------------------------------------------------------------------------|
| Date:<br>Checked By: |      |      |         |      |         | Project/Client:<br>Little Court, Lawre<br>Lane, North Gorley<br>Fordingbridge, SP6 |
| Approver             |      |      |         |      |         | Drawing:<br>Existing Floor Plan                                                    |
| Date.                | Rev. | Date | Details | Drav | vn Chkd |                                                                                    |