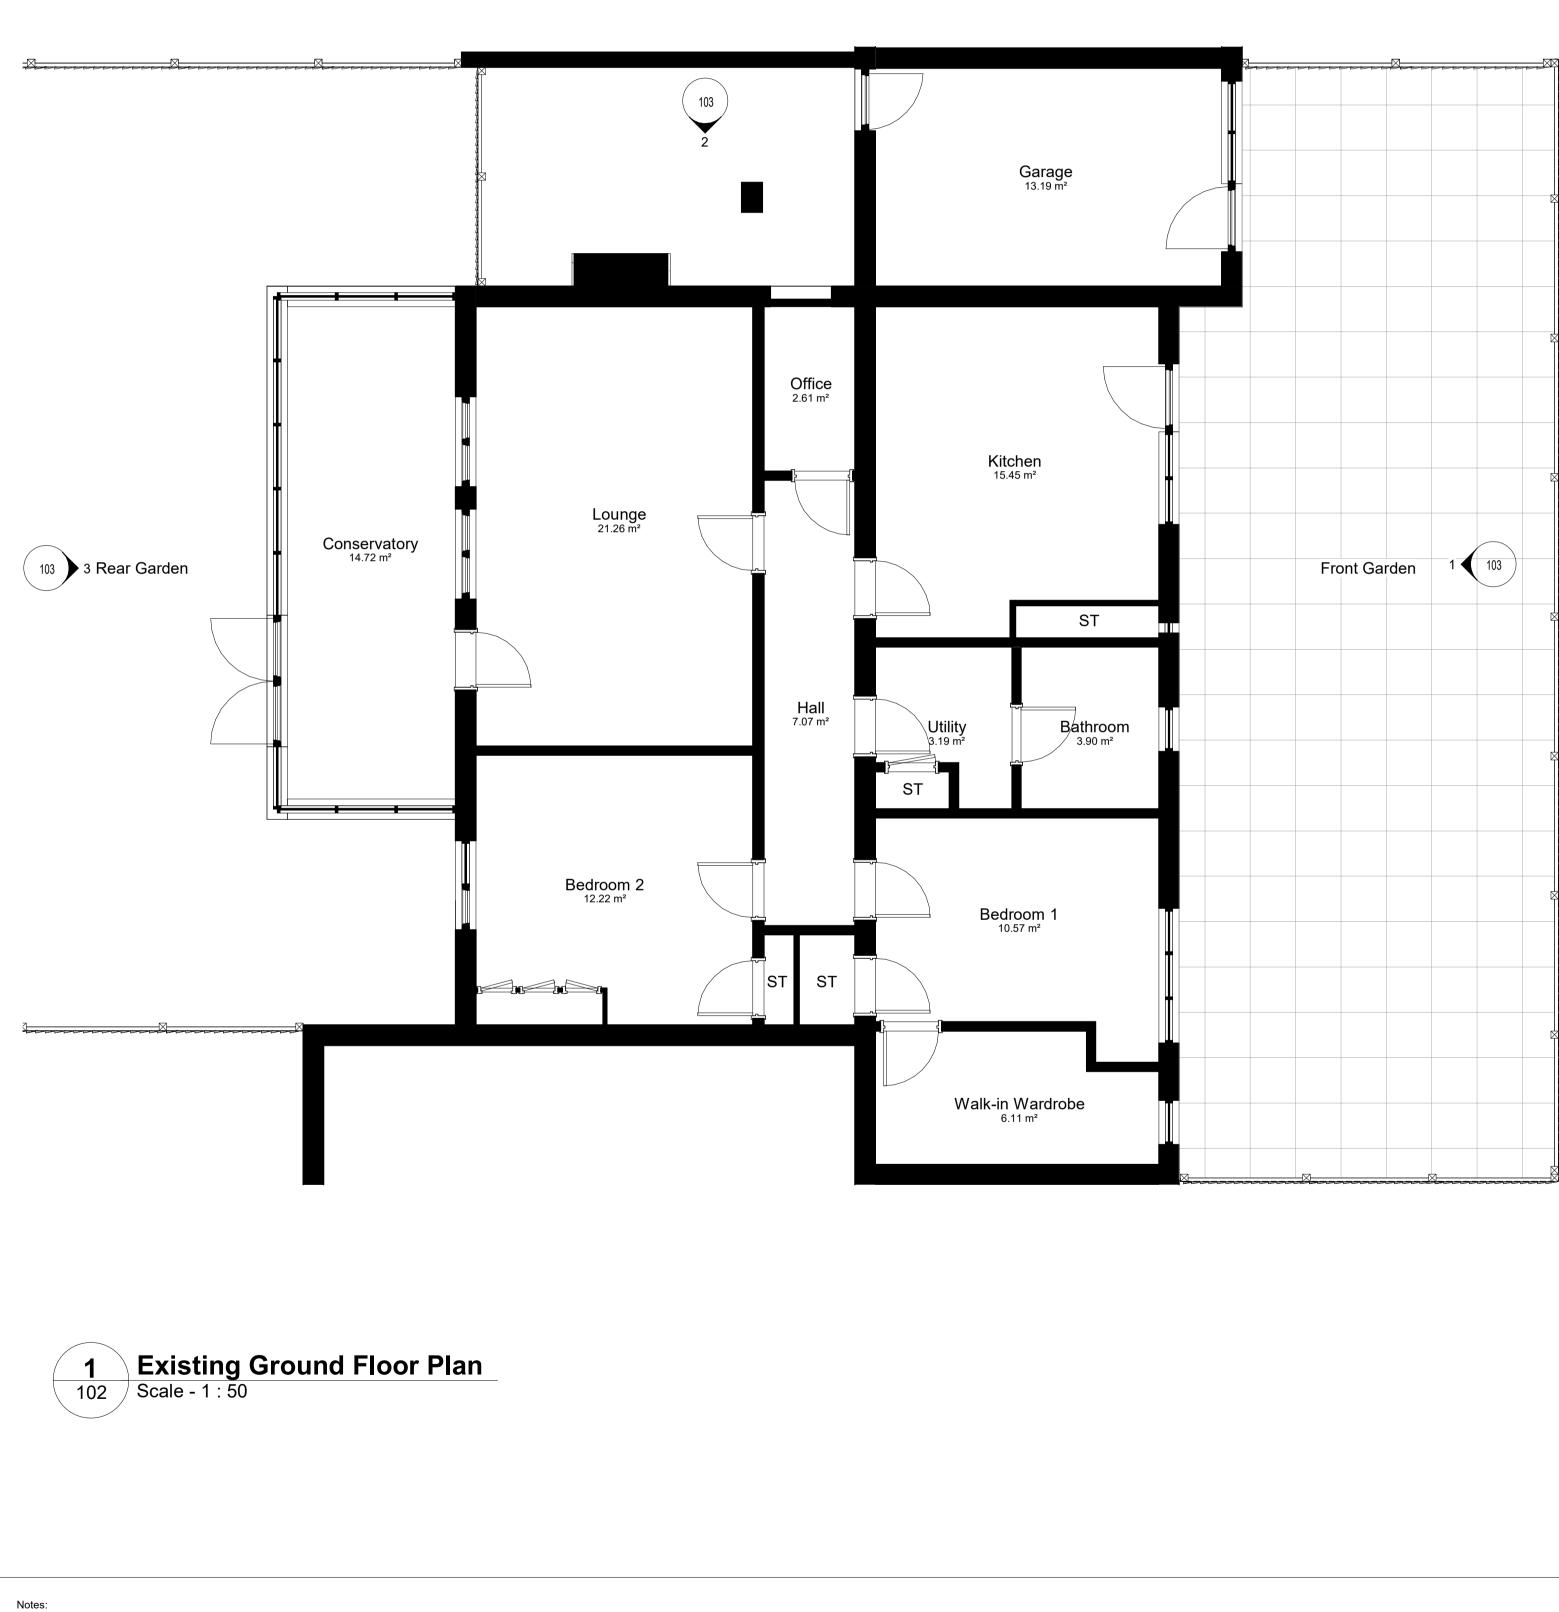

| Drawn By:<br>Author  |      |      |         |      |         | Issued for:                                                                        |
|----------------------|------|------|---------|------|---------|------------------------------------------------------------------------------------|
| Date:<br>Checked By: |      |      |         |      |         | Project/Client:<br>Little Court, Lawre<br>Lane, North Gorley<br>Fordingbridge, SP6 |
| Approver             |      |      |         |      |         | Drawing:<br>Existing Floor Plan                                                    |
| Date.                | Rev. | Date | Details | Drav | vn Chkd |                                                                                    |