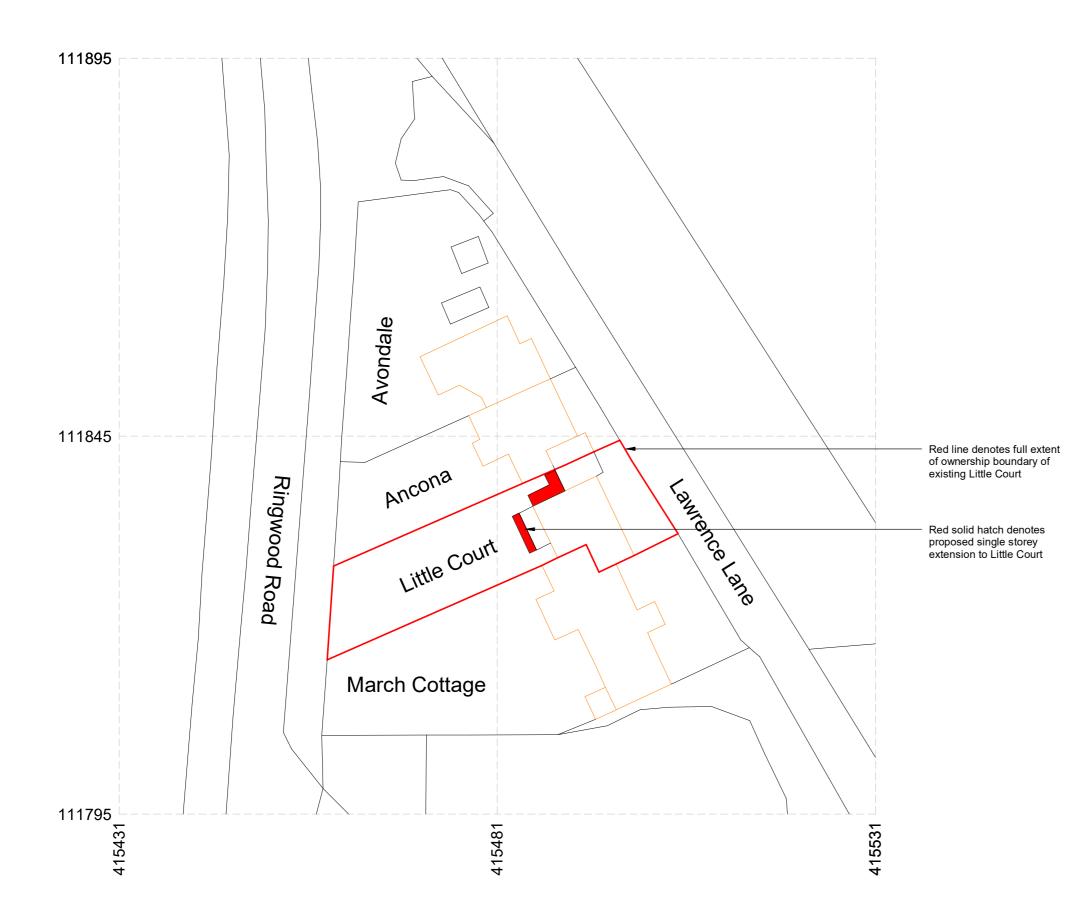

| Notes: <ul> <li>All drawings are subject to Planning and Building Control consent.</li> <li>The details shown are for design intent purposes only and are subject to further design development with suppliers and sub-contracters</li> <li>Proposals subject to consultation and approval from Local Authority Building Control or an Approved Inspector</li> <li>All setting out dimensions should be checked on-site prior to construction and any discrepancies and/or omissions should be reported to the Architect immediately</li> </ul> | Drawn By:<br>JV      |                   | _   |                                                                         |                                                            | Project/Client: Project No: |                                                                                                                                                            |  |
|-------------------------------------------------------------------------------------------------------------------------------------------------------------------------------------------------------------------------------------------------------------------------------------------------------------------------------------------------------------------------------------------------------------------------------------------------------------------------------------------------------------------------------------------------|----------------------|-------------------|-----|-------------------------------------------------------------------------|------------------------------------------------------------|-----------------------------|------------------------------------------------------------------------------------------------------------------------------------------------------------|--|
|                                                                                                                                                                                                                                                                                                                                                                                                                                                                                                                                                 | Date:<br>Checked By: |                   |     | Little Court, Lawrence<br>Lane, North Gorley,<br>Fordingbridge, SP6 2HB | 24002<br>Scale:<br>As<br>indicated@A1                      |                             |                                                                                                                                                            |  |
|                                                                                                                                                                                                                                                                                                                                                                                                                                                                                                                                                 | JV<br>Date:          | Rev. Date Details | Dra | Drawn Chkd                                                              | Drawing:<br>Proposed Site Plan,<br>Location and Block Plan | Dwg No:<br>101<br>Rev:      | joao@archigold.co.uk T: 07925634025 www.archigold.co.uk Contractors must work only to figured dimensions which are to be checked on site Registered Office |  |