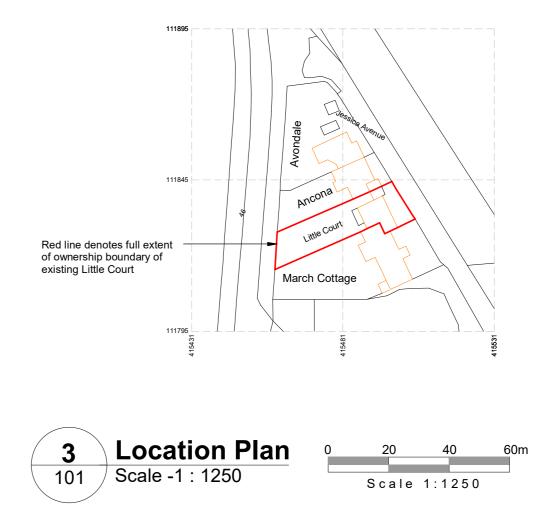

Produced on 12 March 2024 from the Ordnance Survey National Geographic Database and incorporating surveyed revision available at this date. This map shows the area bounded by 415431 111795,415531 111795,415531 111895,415431 111895,415431 111795 Crown copyright and database rights 2024 OS 100054135. Supplied by copla ltd trading as UKPlanningMaps.com a licensed Ordnance Survey partner (OS 100054135). Data licence expires 12 March 2025. Unique plan reference: v1e//1072575/1444302

| Notes: <ul> <li>All drawings are subject to Planning and Building Control consent.</li> <li>The details shown are for design intent purposes only and are subject to further design development with suppliers and sub-contracters</li> <li>Proposals subject to consultation and approval from Local Authority Building Control or an Approved Inspector</li> <li>All setting out dimensions should be checked on-site prior to construction and any discrepancies and/or omissions should be reported to the Architect immediately</li> </ul> | Drawn By:<br>JV      |                   | _   |                                                                         |                                                            | Project/Client: Project No: |                                                                                                                                                            |  |
|-------------------------------------------------------------------------------------------------------------------------------------------------------------------------------------------------------------------------------------------------------------------------------------------------------------------------------------------------------------------------------------------------------------------------------------------------------------------------------------------------------------------------------------------------|----------------------|-------------------|-----|-------------------------------------------------------------------------|------------------------------------------------------------|-----------------------------|------------------------------------------------------------------------------------------------------------------------------------------------------------|--|
|                                                                                                                                                                                                                                                                                                                                                                                                                                                                                                                                                 | Date:<br>Checked By: |                   |     | Little Court, Lawrence<br>Lane, North Gorley,<br>Fordingbridge, SP6 2HB | 24002<br>Scale:<br>As<br>indicated@A1                      |                             |                                                                                                                                                            |  |
|                                                                                                                                                                                                                                                                                                                                                                                                                                                                                                                                                 | JV<br>Date:          | Rev. Date Details | Dra | Drawn Chkd                                                              | Drawing:<br>Proposed Site Plan,<br>Location and Block Plan | Dwg No:<br>101<br>Rev:      | joao@archigold.co.uk T: 07925634025 www.archigold.co.uk Contractors must work only to figured dimensions which are to be checked on site Registered Office |  |