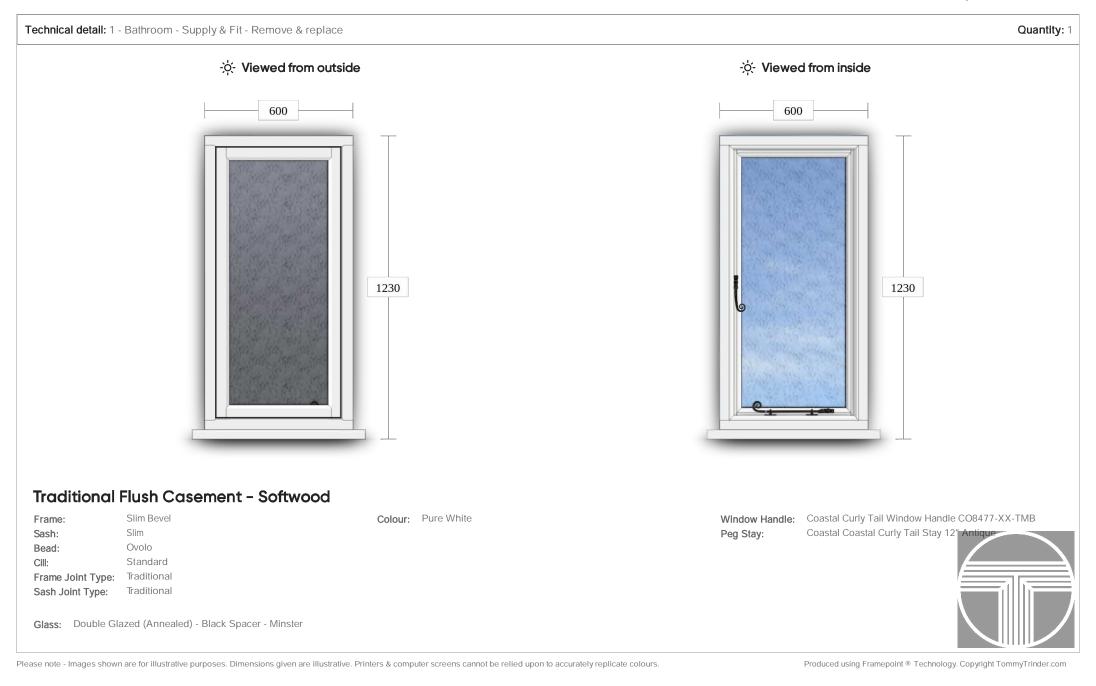

| Project Summary |                                                                             |                                       | Each (excl. VAT) | Total (excl. VAT) | Quotation for:<br>Mr Rowson                                                  |
|-----------------|-----------------------------------------------------------------------------|---------------------------------------|------------------|-------------------|------------------------------------------------------------------------------|
|                 | <b>1. Bathroom</b><br>Quantity: <b>1</b><br>Supply & Fit - Remove & replace | Traditional Flush Casement - Softwood | £1,590.00        | £1,590.00         | 15 Garden Street<br>Lewes<br>East Sussex<br>BN7 1TJ                          |
|                 |                                                                             |                                       |                  |                   | Prepared by:<br>Ben Lancaster                                                |
|                 |                                                                             |                                       |                  |                   | Site Address:<br>15 Garden Street Lewes East Sussex Unit<br>Kingdom, BN7 1TJ |
|                 |                                                                             |                                       |                  |                   |                                                                              |
|                 |                                                                             |                                       |                  |                   |                                                                              |
|                 |                                                                             |                                       |                  |                   |                                                                              |
|                 |                                                                             |                                       |                  |                   | Lead time:<br>10 weeks                                                       |
|                 |                                                                             |                                       |                  |                   | Guarantee:<br>5 years                                                        |
|                 |                                                                             |                                       |                  |                   | Payment terms:<br>50% Deposit. 50% Balance                                   |
|                 |                                                                             |                                       |                  |                   | Payment schedule:   Deposit (50%): £954.00   Balance (50%): £954.00          |
|                 |                                                                             |                                       |                  |                   |                                                                              |
|                 |                                                                             |                                       |                  |                   |                                                                              |
|                 |                                                                             |                                       |                  |                   | Net Price:<br>VAT (20%):                                                     |
|                 |                                                                             |                                       |                  |                   | Total Price:                                                                 |