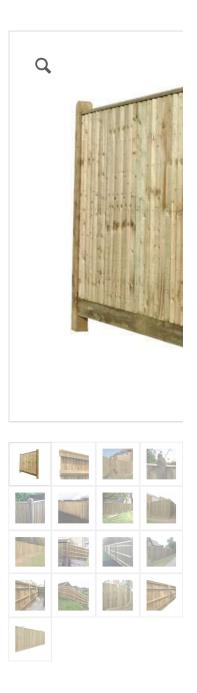

## Closeboard Fencing with Capping (Kit Form)

£78.20 - £165.20

Prices shown are for **back weathered posts**. Bay kit includes 1 post and all materials necessary for one bay.

Does not include nails or post mix. See description for further details. All heights specified are include the gravel board

| Height  | 1.5m high      |
|---------|----------------|
|         |                |
| Вау     | 1.8m Bay Width |
| Size    |                |
|         |                |
| £104.00 |                |
|         |                |