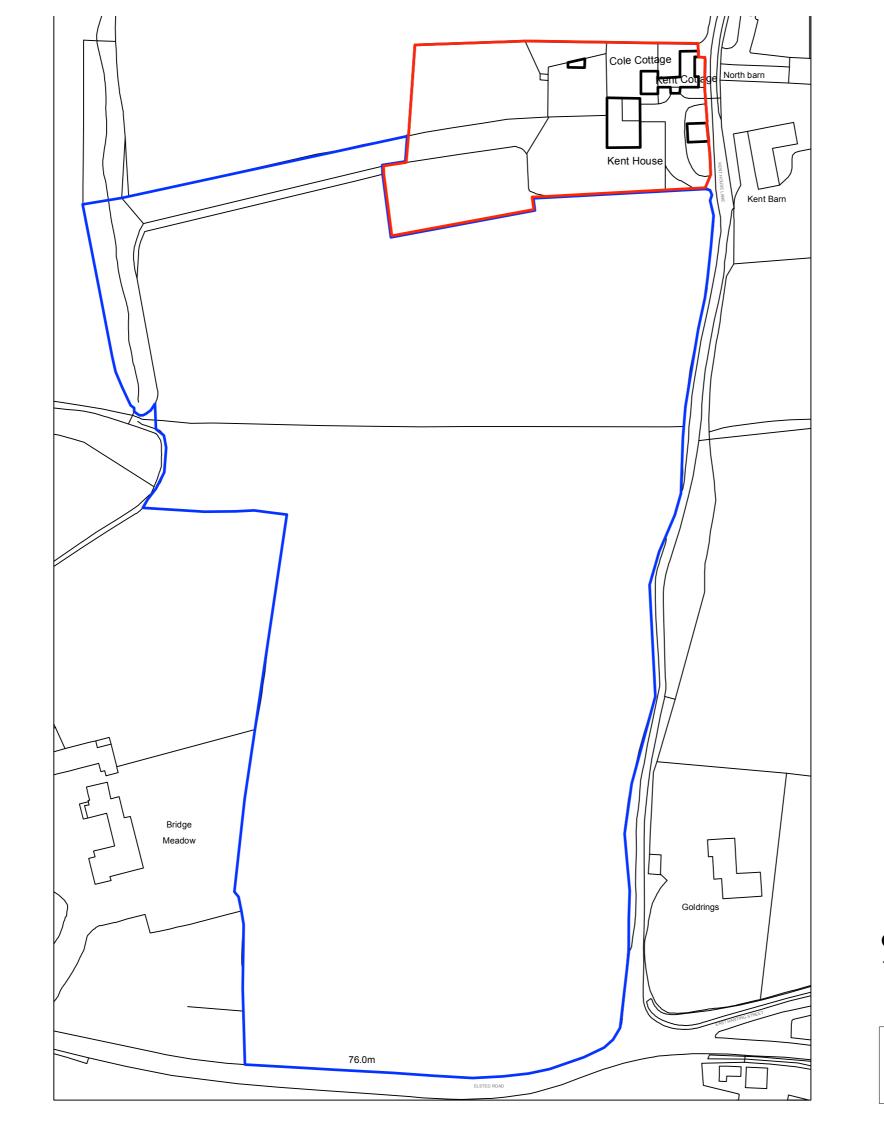

## 1:1250 @ A3

IONS ONLY TO I WRITTEN ALL DIMENSIONS ARE IN MILLIMET ALL DIMENSIONS TO BE VERIFIED ANY INCONSISTENCIES TO BE REF TO THE ARCHITECT IMMEDIATELY

| BE USED      | Job No: 7404                          | p—ad<br>192D Campden Hill Road,<br>Notting Hill Gate, London, W8 7TH |                   | t: 0208-4590172<br>e: hello@pelicanad.co.uk | p-ad  |
|--------------|---------------------------------------|----------------------------------------------------------------------|-------------------|---------------------------------------------|-------|
| D ON SITE    | ONLY<br>Kent House                    | Title                                                                | Location Plan     |                                             |       |
| EPORTED<br>Y | East Harting, Petersfield<br>GU31 5LS | Drawn by<br>BB                                                       | Scale 1:1250 @ A3 | Number<br>7404/GT/ L                        | _P-01 |