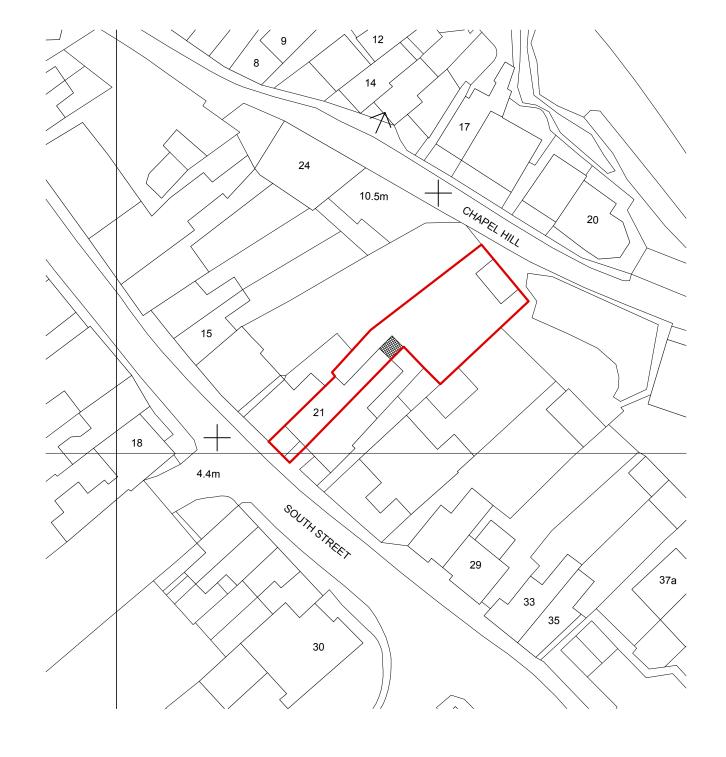

Site location plan 1:1250 @ A3

Proposed site block plan 1:500 @ A3

| Scale | Om | 5 | 10 |  |  | 4 | 40m |
|-------|----|---|----|--|--|---|-----|
|       |    |   |    |  |  |   | ]   |
|       |    |   |    |  |  |   |     |

## Drawing title

Site location and block plan

Scale @ A3 See sheet

NA Rev

Drawn by

Project\_Drawing No 2333\_0005

P1

DIMENSIONS ARE IN MILLIMETRES UNLESS INDICATED OTHERWISE.

NICK ADAMS RETAINS THE COPYRIGHT OF ALL INFORMATION CONTAINED WITHIN THIS DRAWING.

KEY:

BOUNDARY (Site)

PROPOSED EXTENSION

P1 PLANNING

18.03.24 Rev Reason Date