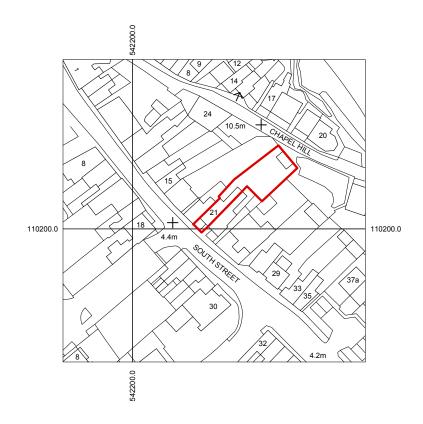

Site location plan 1:1250 @ A3

Proposed site block plan 1:500 @ A3

| Scale | Om | 5 | 10 |  |  | 4 | 40m |
|-------|----|---|----|--|--|---|-----|
|       |    |   |    |  |  |   | ]   |
|       |    |   |    |  |  |   |     |

## Drawing title

Site location and block plan

Scale @ A3 See sheet

NA Rev

Drawn by

Project\_Drawing No 2333\_0005

P1