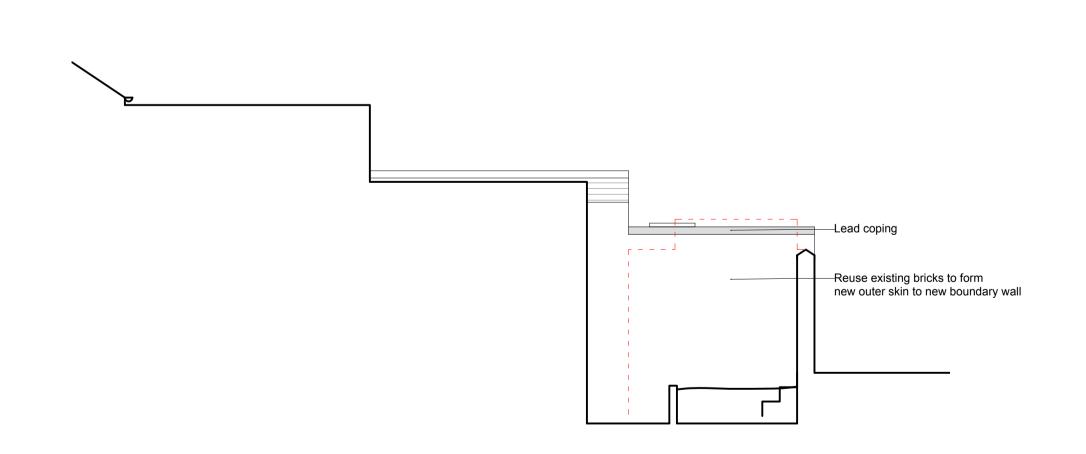

North West elevation

North East elevation

Roof plan

South East elevation

IMPORTANT NOTES:

NICK ADAMS ARCHITECTS RETAINS THE COPYRIGHT OF ALL INFORMATION CONTAINED

IN THIS DRAWING.

THIS DRAWING SHALL NOT BE ALTERED OR REPRODUCED WITHOUT WRITTEN PERMISSION OF THE AUTHOR.