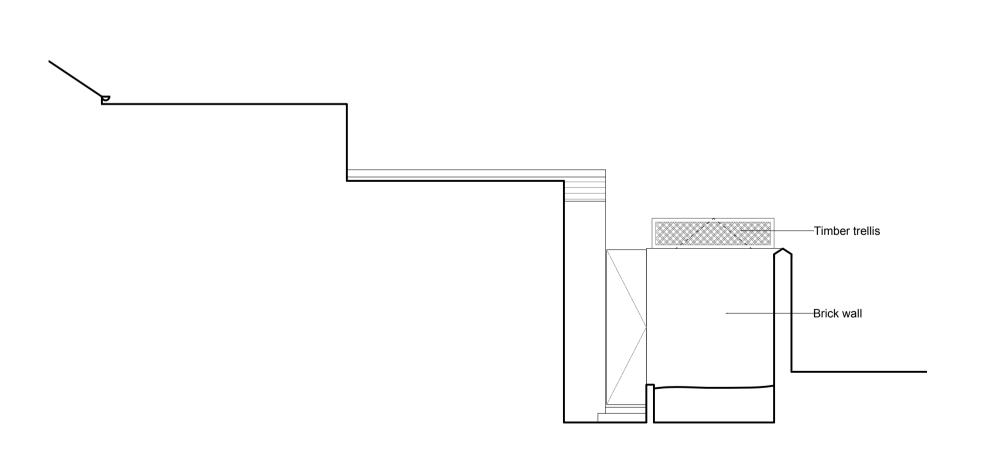

O1 North West elevation

North East elevation

Roof plan

O4 South East elevation

NICK ADAMS ARCHITECTS RETAINS THE COPYRIGHT OF ALL INFORMATION CONTAINED IN THIS DRAWING.

THIS DRAWING SHALL NOT BE ALTERED OR REPRODUCED WITHOUT WRITTEN PERMISSION OF THE AUTHOR.