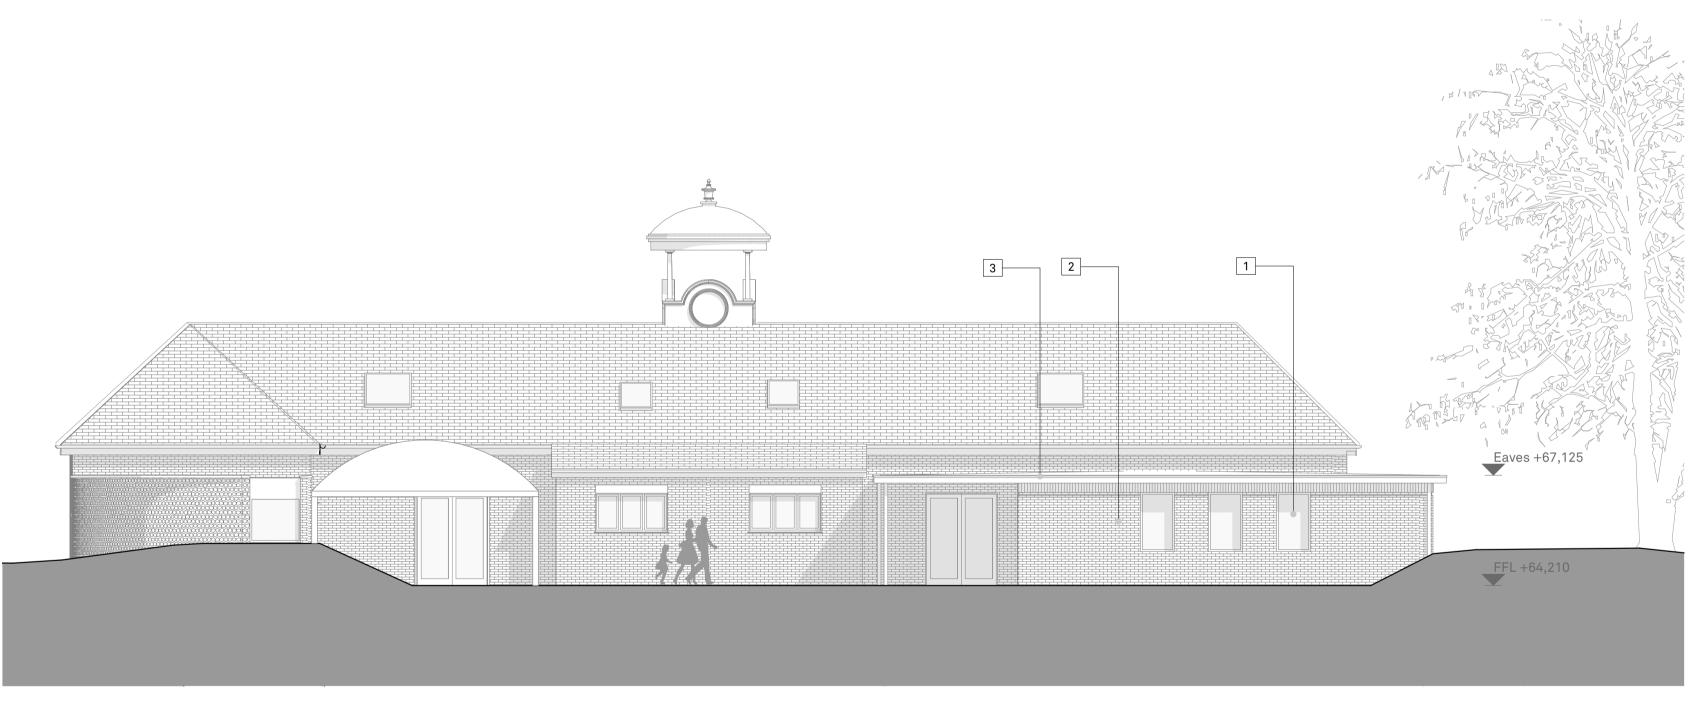

East Elevation - Proposed

1:100

North Elevation - Proposed

1:100

this drawing is the copyright of Re-Format LLP and may not be copied, altered or reproduced in any way or altered or reproduced in any way of passed to a third party without written third to aito authority. All dimensions subject to site survey and site verification. Do not scale for construction ©

mail@re-format.co.uk

www.re-format.co.uk drawn by

checked by

1:100

West Elevation - Proposed

1 - PPC aluminium framed windows / doors to match existing - RAL 7035.

1:100

2 - Painted brickwork to match existing -mineral based silicate masonry paint

 $3\,$  – PPC Aluminium roof edge trims and rain water goods - RAL 7035

Date

Scale at A1 1:100

project title Prince's Mead School document title

Proposed Elevations

| project | originator volume       | level |   | type | role  | number   |
|---------|-------------------------|-------|---|------|-------|----------|
| 16109   | - RFT - 00 -            | ΧХ    | - | DR   | - A - | 3132     |
| status  | suitability description |       |   |      |       | revision |
|         |                         |       |   |      |       | 01       |