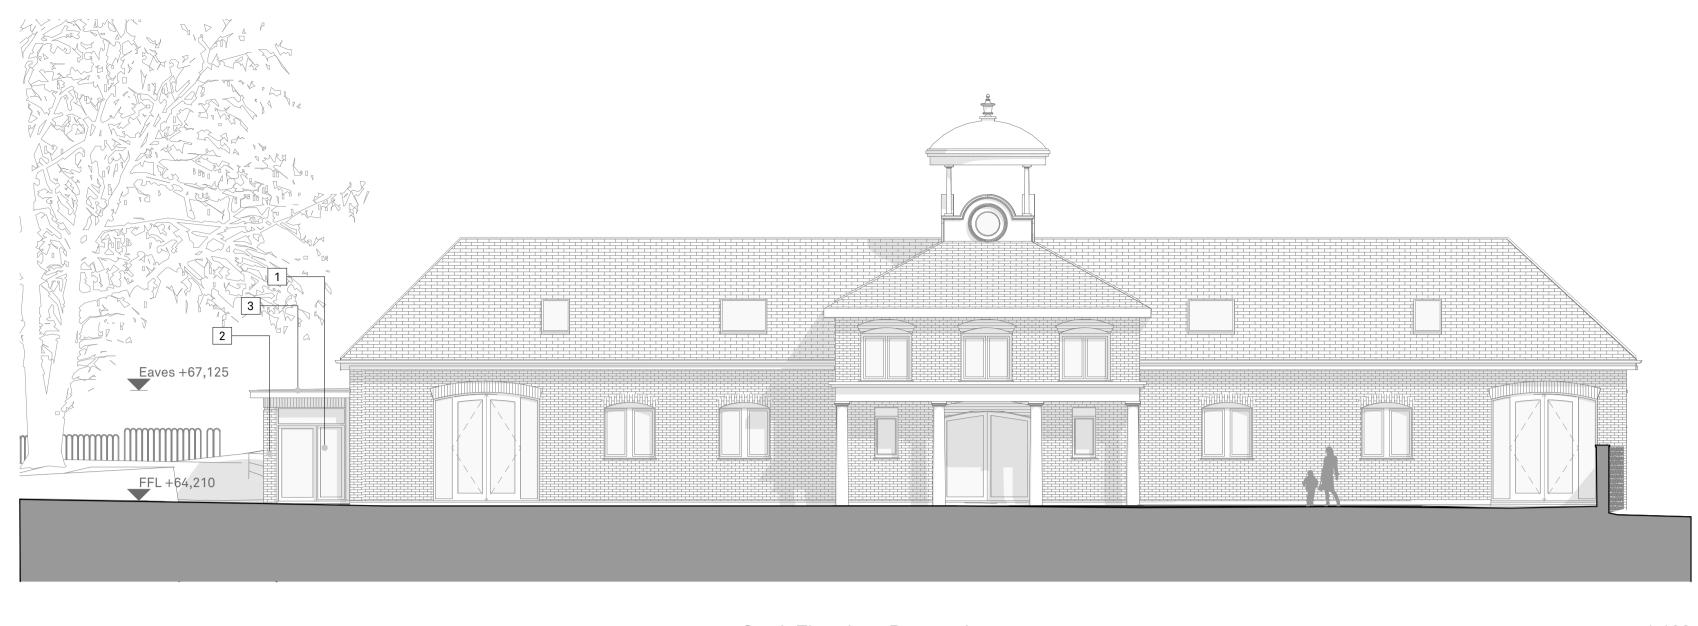

East Elevation - Proposed

1:100

North Elevation - Proposed

1:100

this drawing is the copyright of Re-Format LLP and may not be copied, altered or reproduced in any way or altered or reproduced in any way of passed to a third party without written third to aito authority. All dimensions subject to site survey and site verification. Do not scale for construction ©

mail@re-format.co.uk

www.re-format.co.uk drawn by

checked by

1:100

West Elevation - Proposed

1 - PPC aluminium framed windows / doors to match existing - RAL 7035.

1:100

2 - Painted brickwork to match existing -mineral based silicate masonry paint

 $3\,$  – PPC Aluminium roof edge trims and rain water goods - RAL 7035

Date

Scale at A1 1:100

project title Prince's Mead School document title

Proposed Elevations

| project | originator volume       | level |   | type | role  | number   |
|---------|-------------------------|-------|---|------|-------|----------|
| 16109   | - RFT - 00 -            | ΧХ    | - | DR   | - A - | 3132     |
| status  | suitability description |       |   |      |       | revision |
|         |                         |       |   |      |       | 01       |