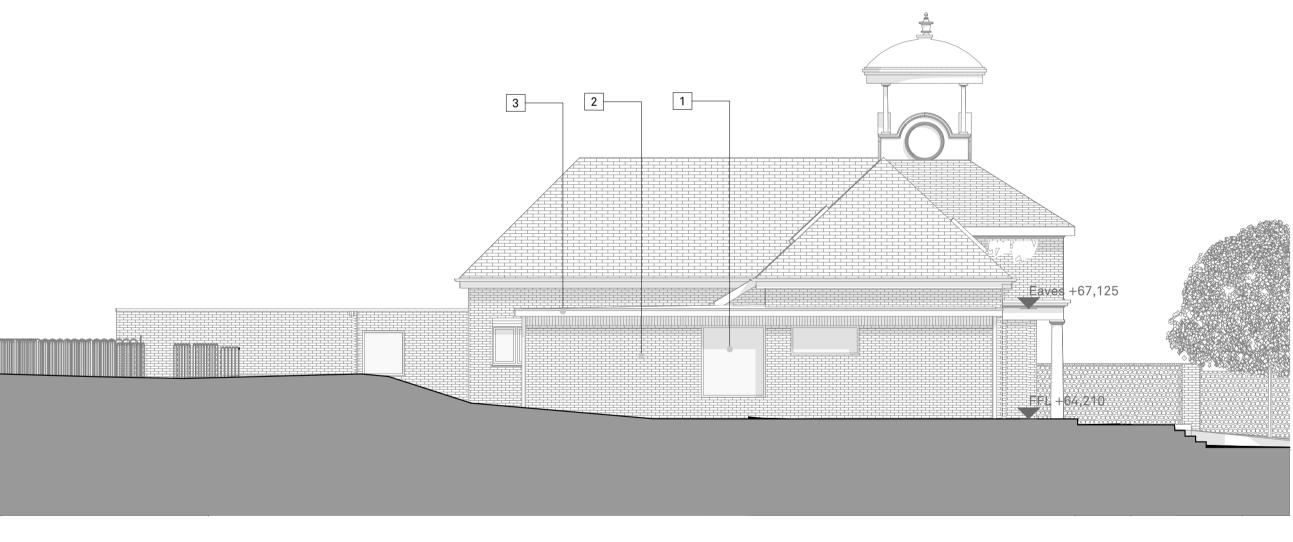

East Elevation - Proposed

1:100

North Elevation - Proposed

1:100

this drawing is the copyright of Re-Format LLP and may not be copied, altered or reproduced in any way or altered or reproduced in any way of passed to a third party without written third to aito authority. All dimensions subject to site survey and site verification. Do not scale for construction ©

mail@re-format.co.uk

www.re-format.co.uk drawn by

checked by

1:100

West Elevation - Proposed

1 - PPC aluminium framed windows / doors to match existing - RAL 7035.

1:100

2 - Painted brickwork to match existing -mineral based silicate masonry paint

 $3\,$  – PPC Aluminium roof edge trims and rain water goods - RAL 7035

Date

Scale at A1 1:100

project title Prince's Mead School document title

Proposed Elevations

| project | originator volume       | level |   | type | role  | number   |
|---------|-------------------------|-------|---|------|-------|----------|
| 16109   | - RFT - 00 -            | ΧХ    | - | DR   | - A - | 3132     |
| status  | suitability description |       |   |      |       | revision |
|         |                         |       |   |      |       | 01       |