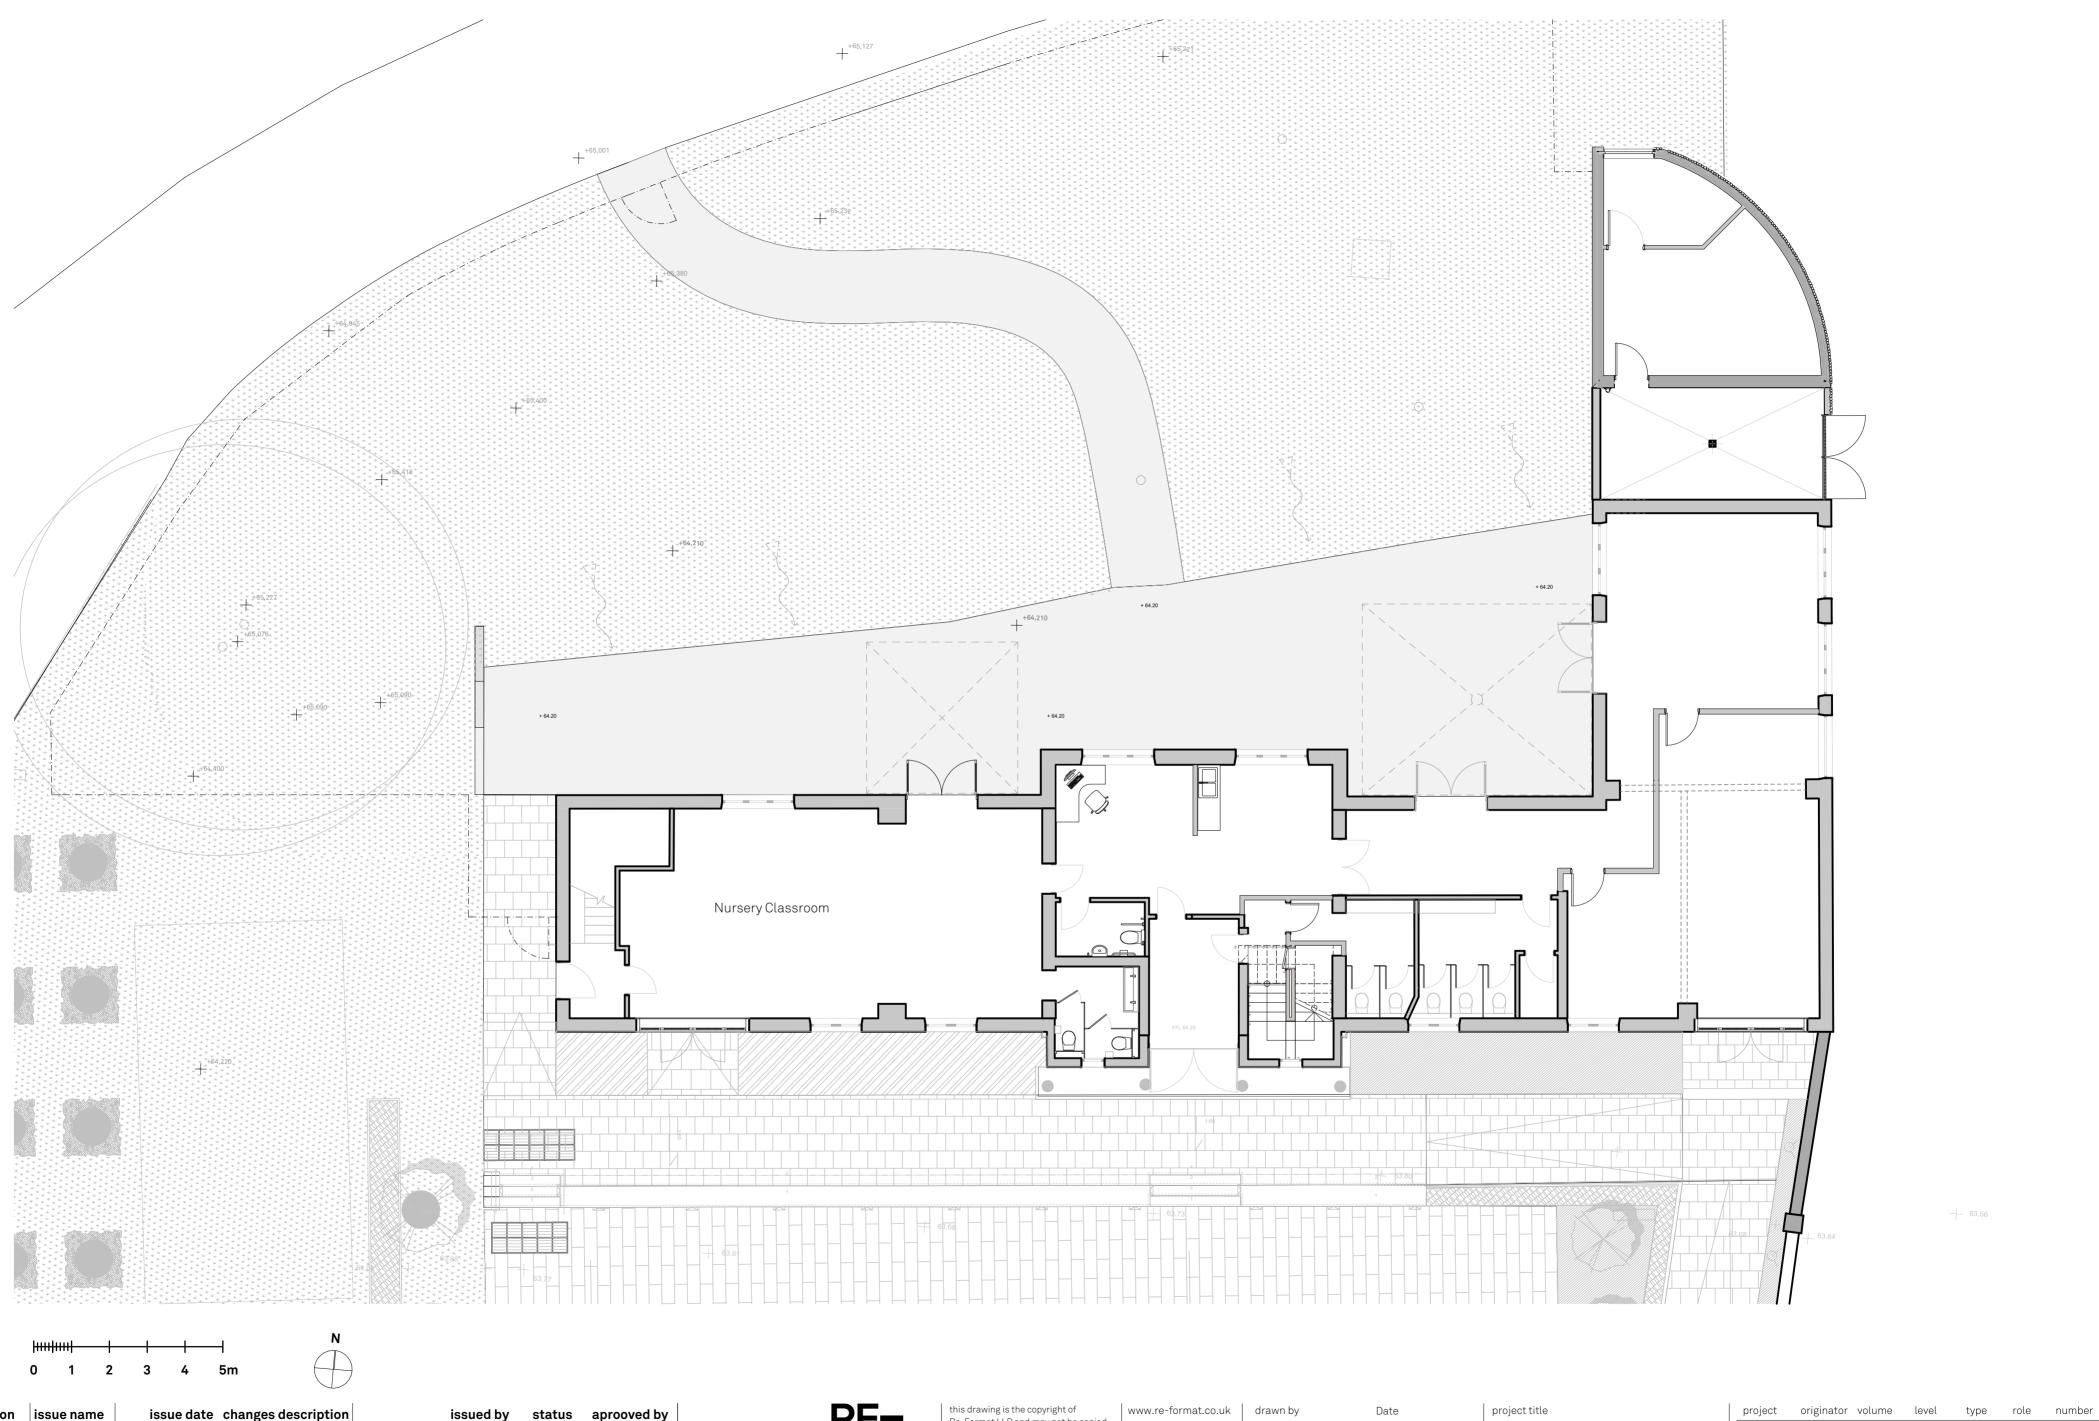

this drawing is the copyright of Re-Format LLP and may not be copied, altered or reproduced in any way or issue date changes description revision issue name issued by status aprooved by coach house nursery 14/03/2024 AlexS mail@re-format.co.uk Prince's Mead School 16109 - RFT - 00 - XX - DR - A - 0161 passed to a third party without written authority. All dimensions subject to site survey and site verification. Do not scale for construction © +44 (0)1730 778778 coach house nursery 11/03/2024 AlexS document title checked by Scale at A1 status suitability description 1:100 Existing Grouond Floor Plan 25.3