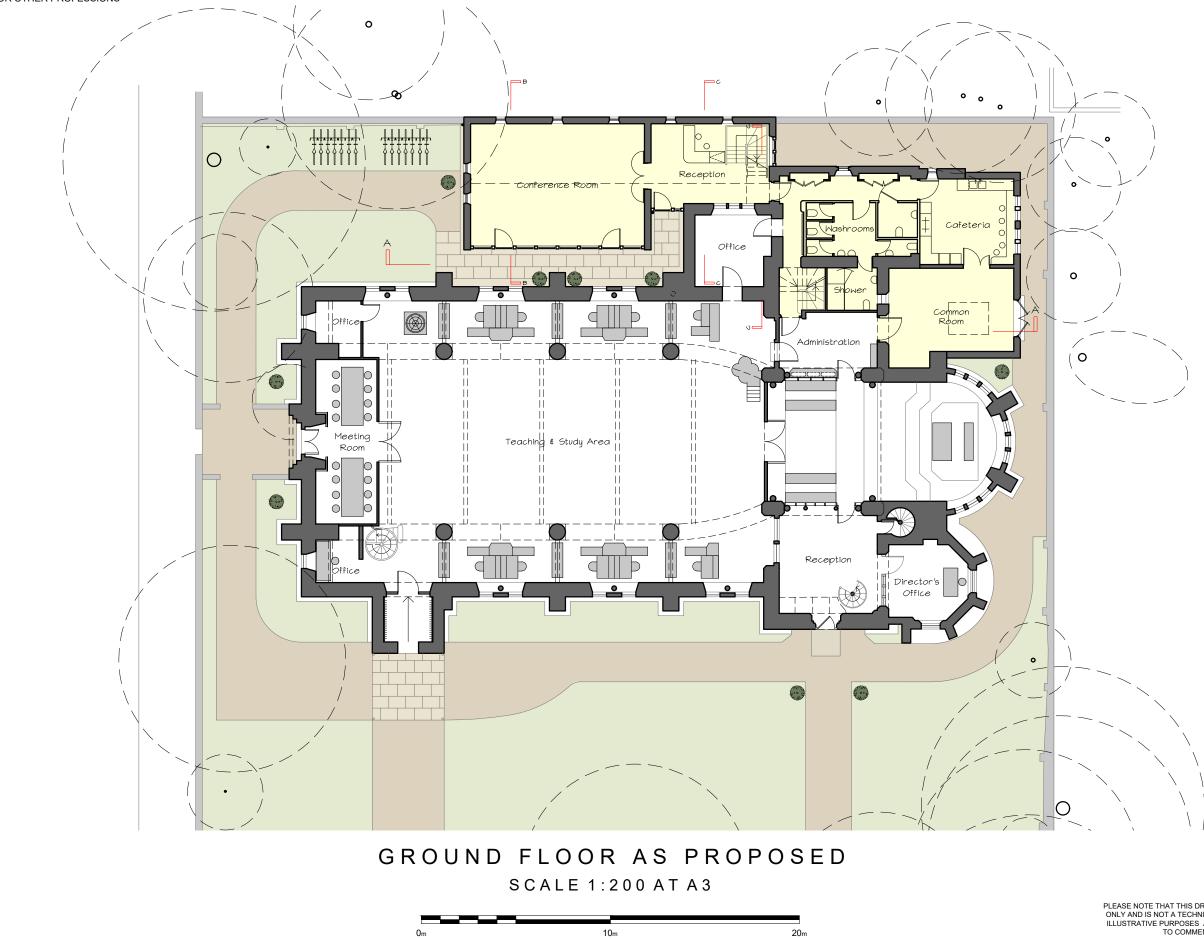

ANDREW STONE

NORTH SIDE EXTENSION • OCMS • St. PHILIP & St. JAMES • WOODSTOCK ROAD • OXFORD

PLEASE NOTE THAT THIS DRAWING IS FOR PLANNING APPLICATION PURPOSES ONLY AND IS NOT A TECHNICAL DRAWING. ALL DIMENSIONS SHOWN ARE FOR ILLUSTRATIVE PURPOSES AND ARE TO BE VERIFIED VIA SITE SURVEY PRIOR TO COMMENCEMENT OF ANY WORKS ON SITE