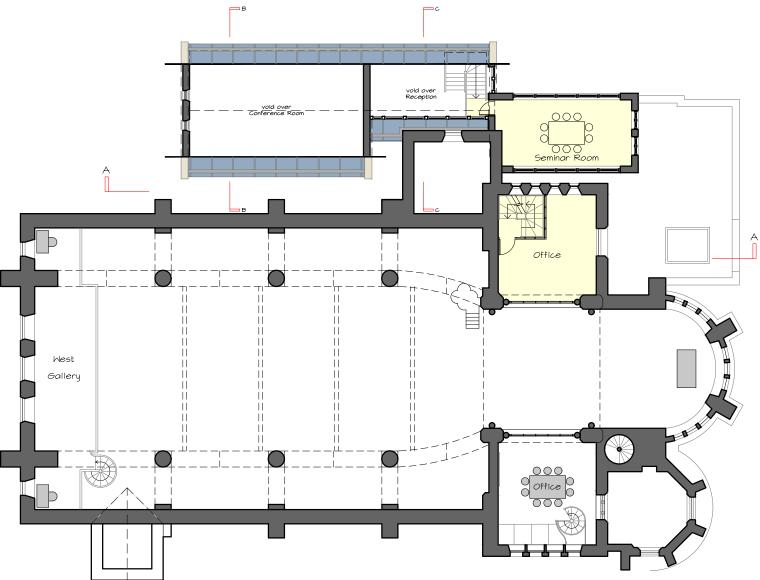

ANDREW STONE CHITECT

NORTH SIDE EXTENSION • OCMS • St. PHILIP & St. JAMES • WOODSTOCK ROAD • OXFORD

PLEASE NOTE THAT THIS DRAWING IS FOR PLANNING APPLICATION PURPOSES ONLY AND IS NOT A TECHNICAL DRAWING. ALL DIMENSIONS SHOWN ARE FOR ILLUSTRATIVE PURPOSES AND ARE TO BE VERIFIED VIA SITE SURVEY PRIOR TO COMMENCEMENT OF ANY WORKS ON SITE