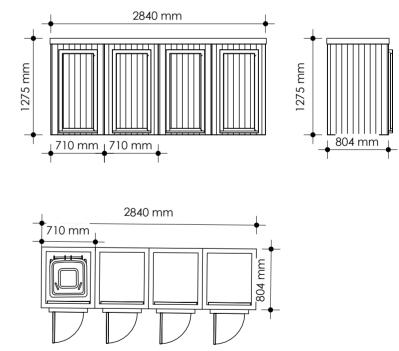

## Proposed Bike Store (8 Bikes)

| DESCRIPTIO | N |
|------------|---|
| PLANNING   |   |
| STATUS     |   |
| Р          |   |

| GENERAL | NOTES: |
|---------|--------|
|         |        |

THIS DRAWING IS FOR PLANNING USE ONLY DO NOT USE THIS DRAWING FOR ANY PURPOSE OTHER THAN FOR WHICH IT WAS ISSUED. STRUCTURAL DESIGN AND BUILDING CONTROL APPROVAL IS REQUIRED BEFORE CONSTRUCTION COMMENCES. THIS DRAWING IS SUBJECT TO COPYRIGHT DO NOT REPRODUCE THIS DRAWING WITHOUT PRIOR PERMISSION.

| DETAIL |                                   |
|--------|-----------------------------------|
|        | 18 Marjoram Close, Oxford OX4 6QQ |

| SHEET |
|-------|
|-------|

| Proposed | d 8 Bike | & Bin | Storage |
|----------|----------|-------|---------|