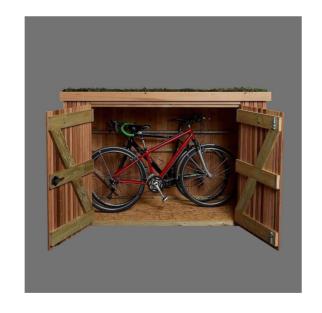

## Proposed Bike Store (8 Bikes)

| DESCRIPTIO | N |
|------------|---|
| PLANNING   |   |
| STATUS     |   |
| Р          |   |

| GENERAL | NOTES: |
|---------|--------|
|         |        |

THIS DRAWING IS FOR PLANNING USE ONLY DO NOT USE THIS DRAWING FOR ANY PURPOSE OTHER THAN FOR WHICH IT WAS ISSUED. STRUCTURAL DESIGN AND BUILDING CONTROL APPROVAL IS REQUIRED BEFORE CONSTRUCTION COMMENCES. THIS DRAWING IS SUBJECT TO COPYRIGHT DO NOT REPRODUCE THIS DRAWING WITHOUT PRIOR PERMISSION.

| DETAIL |                                   |
|--------|-----------------------------------|
|        | 18 Marjoram Close, Oxford OX4 6QQ |

| SHEET |
|-------|
|-------|

| Proposed | d 8 Bike | & Bin | Storage |
|----------|----------|-------|---------|