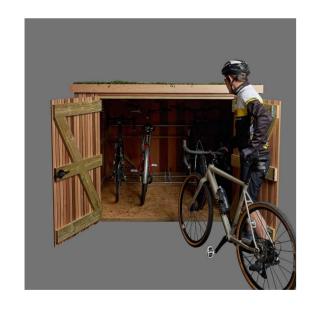

## Proposed Bike Store (8 Bikes)

| DESCRIPTIO | N |
|------------|---|
| PLANNING   |   |
| STATUS     |   |
| Р          |   |

| GENERAL | NOTES: |
|---------|--------|
|         |        |

THIS DRAWING IS FOR PLANNING USE ONLY DO NOT USE THIS DRAWING FOR ANY PURPOSE OTHER THAN FOR WHICH IT WAS ISSUED. STRUCTURAL DESIGN AND BUILDING CONTROL APPROVAL IS REQUIRED BEFORE CONSTRUCTION COMMENCES. THIS DRAWING IS SUBJECT TO COPYRIGHT DO NOT REPRODUCE THIS DRAWING WITHOUT PRIOR PERMISSION.

| DETAIL |                                   |
|--------|-----------------------------------|
|        | 18 Marjoram Close, Oxford OX4 6QQ |

| SHEET |
|-------|
|-------|

| Proposed | d 8 Bike | & Bin | Storage |
|----------|----------|-------|---------|