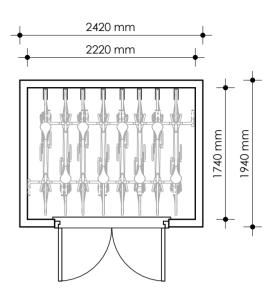

## Proposed Bike Store (8 Bikes)

| DESCRIPTIO | N |
|------------|---|
| PLANNING   |   |
| STATUS     |   |
| Р          |   |

| GENERAL | NOTES: |
|---------|--------|
|         |        |

THIS DRAWING IS FOR PLANNING USE ONLY DO NOT USE THIS DRAWING FOR ANY PURPOSE OTHER THAN FOR WHICH IT WAS ISSUED. STRUCTURAL DESIGN AND BUILDING CONTROL APPROVAL IS REQUIRED BEFORE CONSTRUCTION COMMENCES. THIS DRAWING IS SUBJECT TO COPYRIGHT DO NOT REPRODUCE THIS DRAWING WITHOUT PRIOR PERMISSION.

| DETAIL |                                   |
|--------|-----------------------------------|
|        | 18 Marjoram Close, Oxford OX4 6QQ |

| SHEET |
|-------|
|-------|

| Proposed | d 8 Bike | & Bin | Storage |
|----------|----------|-------|---------|