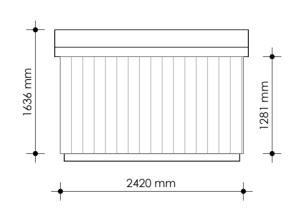

## Proposed Bike Store (8 Bikes)

| DESCRIPTIO | N |
|------------|---|
| PLANNING   |   |
| STATUS     |   |
| Р          |   |

| GENERAL | NOTES: |
|---------|--------|
|         |        |

THIS DRAWING IS FOR PLANNING USE ONLY DO NOT USE THIS DRAWING FOR ANY PURPOSE OTHER THAN FOR WHICH IT WAS ISSUED. STRUCTURAL DESIGN AND BUILDING CONTROL APPROVAL IS REQUIRED BEFORE CONSTRUCTION COMMENCES. THIS DRAWING IS SUBJECT TO COPYRIGHT DO NOT REPRODUCE THIS DRAWING WITHOUT PRIOR PERMISSION.