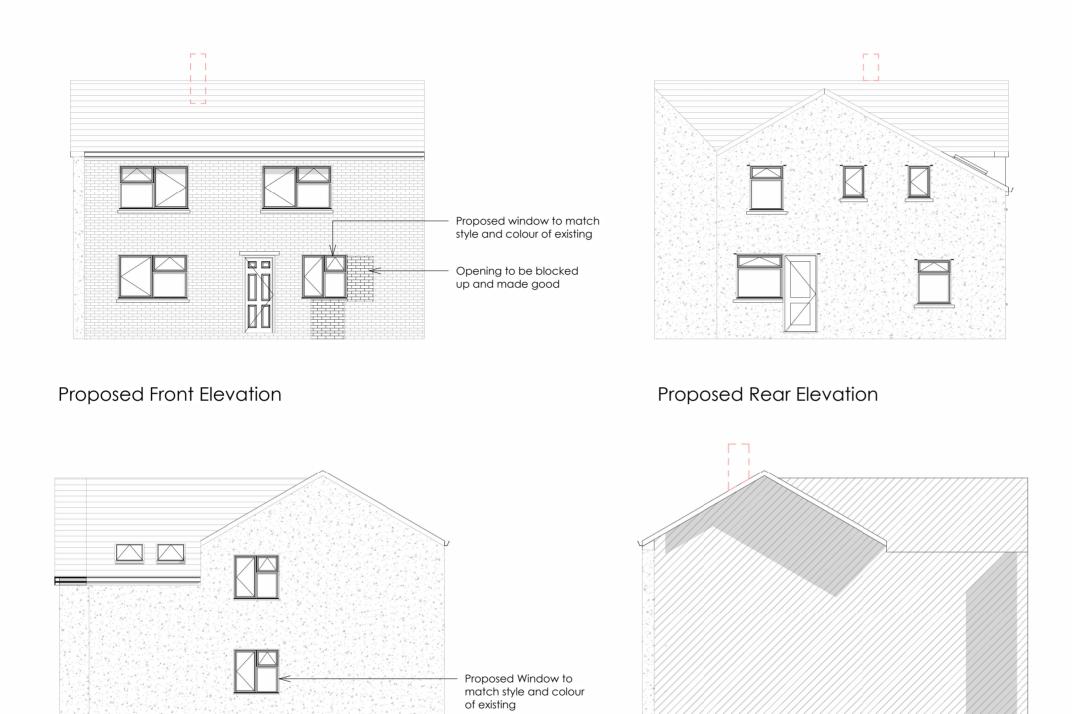

Proposed Side A Elevation

## Proposed Side B Elevation

|             | GENERAL NOTES:                                                                                                                                                             | DETAIL                            |
|-------------|----------------------------------------------------------------------------------------------------------------------------------------------------------------------------|-----------------------------------|
| DESCRIPTION | THIS DRAWING IS FOR PLANNING USE ONLY DO NOT<br>USE THIS DRAWING FOR ANY PURPOSE OTHER THAN<br>FOR WHICH IT WAS ISSUED. STRUCTURAL DESIGN AND                              | 18 Marjoram Close, Oxford OX4 6QQ |
| STATUS<br>P | BUILDING CONTROL APPROVAL IS REQUIRED BEFORE<br>CONSTRUCTION COMMENCES. THIS DRAWING IS<br>SUBJECT TO COPYRIGHT DO NOT REPRODUCE THIS<br>DRAWING WITHOUT PRIOR PERMISSION. | SHEET<br>Proposed Elevations      |