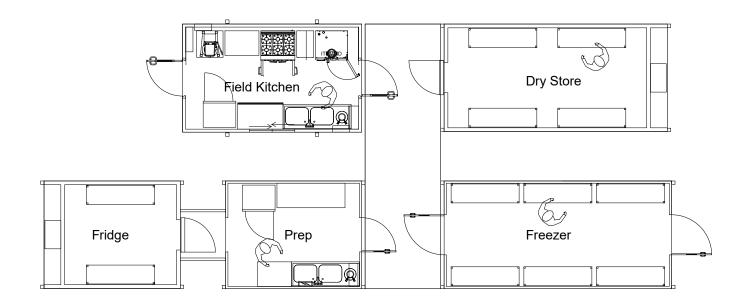

St Catherine's College

Kitchen, Prep & Storage Units - As Proposed

Pendery Architecture & Heritage Ltd

23 Orchard Road Hook Norton Banbury Oxon OX15 5LX d.pendery@btinternet.com 07482 557577

ALL DIMENSIONS IN MILLIMETRES UNLESS STATED OTHERWISE. DO NOT SCALE EXCEPT FOR PLANNING PURPOSES. USE GIVEN DIMENSIONS ONLY.

LATEST REVISION:

SCALE @ A3 DATE
1:100 Jan'24
© Pendery Architecture & Heritage Ltd DWG NO. REV
2315-47

KITCHEN, PREP AND STORAGE UNITS - AS PROPOSED 1:100

1:100 Scale 1 0 1 2 3 4 5 6 7 8 In metres