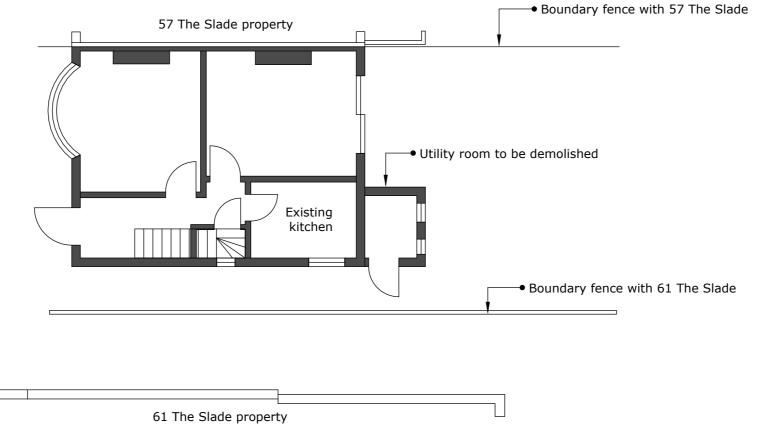

## **Existing floor plan - GROUND FLOOR**

## PROJECT

Demolition of a rear outside utility room. Erection of a single storey rear extension to the dwelling.