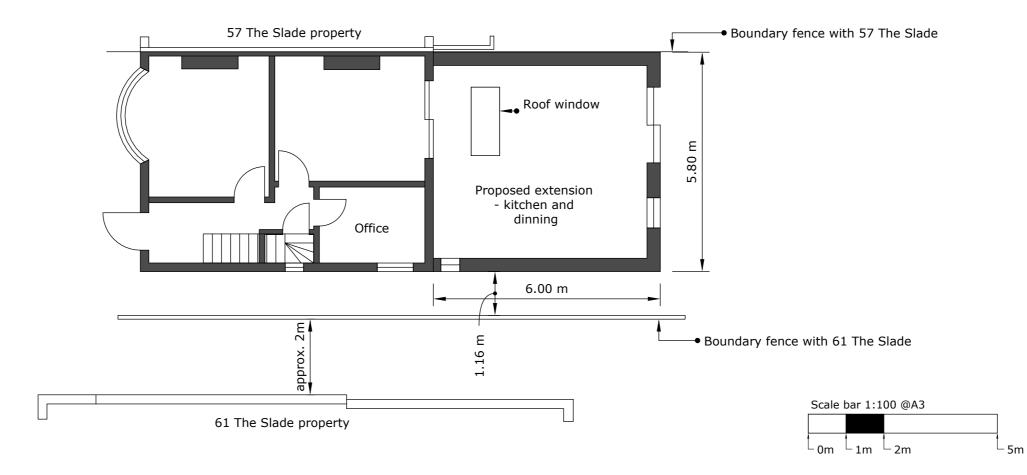

## **Proposed floor plan - GROUND FLOOR**

Existing outside utility room to be demolished.

Erect a single storey extension to be used as a kitchen and dinning room.

The single storey rear extension extends by 6.0m, for which maximum height would be 3.05m, and for which the height of the eaves would be 2.85m.

The current kitchen will be converted into an office.