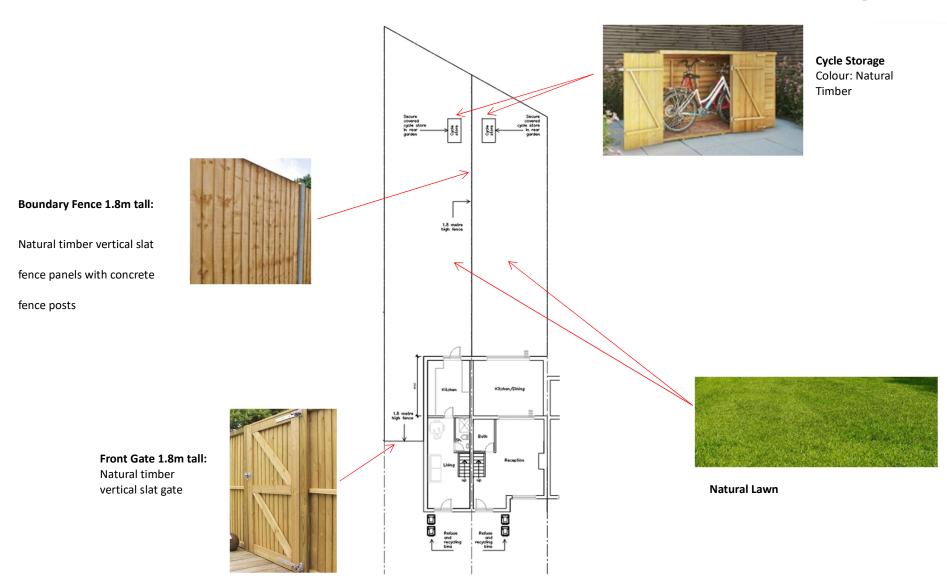

#### **CONDITION 7:**

No development shall take place until details of the siting, height, design and materials of the treatment of all boundaries including gates, fences, walls, railings and piers have been submitted to and approved in writing by the local planning authority. The screening as approved shall be completed prior to the first use/occupation of the development and shall be retained and maintained as such thereafter.