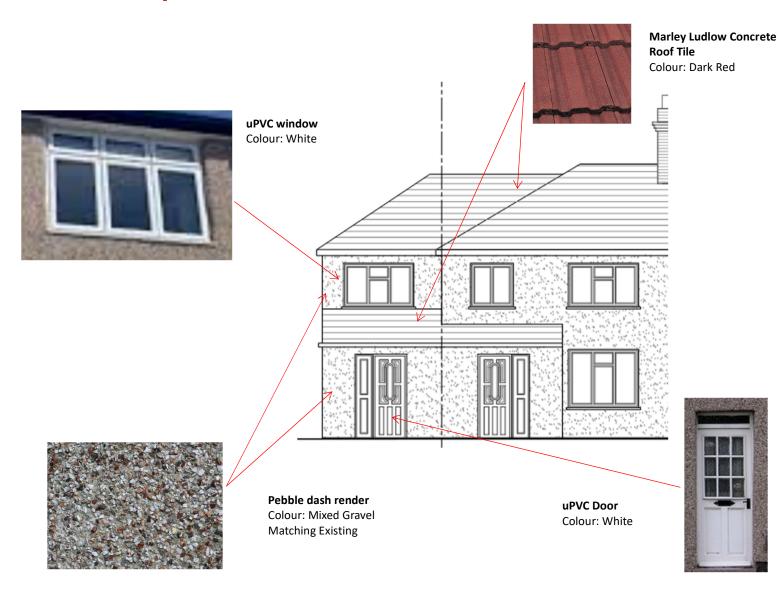

#### **CONDITION 4:**

Notwithstanding the information on the approved plans, no development shall commence above ground level until written details of all materials to be used in the construction of the external surfaces of the development hereby permitted have been submitted to and approved in writing by the local planning authority. The development shall be carried out using the materials and details as approved.