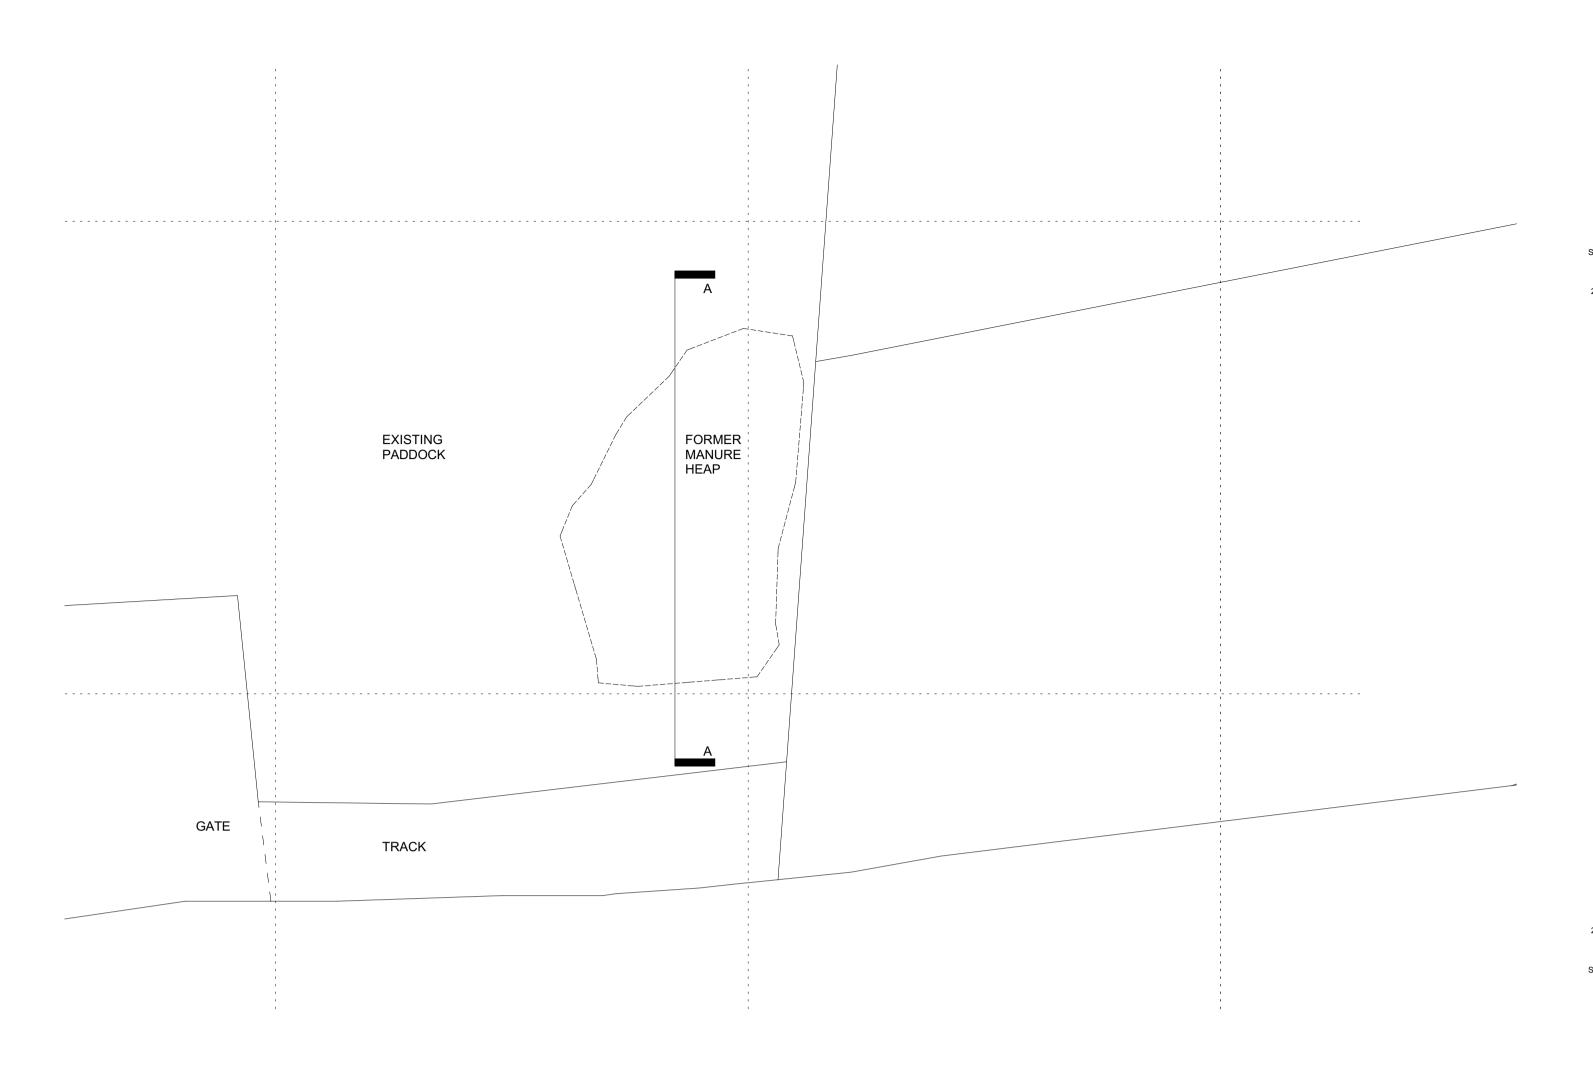

SITE PLAN AS EXISTING (1:200)

BLOCK PLAN AS EXISTING (1:500)

SECTION A-A AS EXISTING (1:100)

YARD ELEVATION