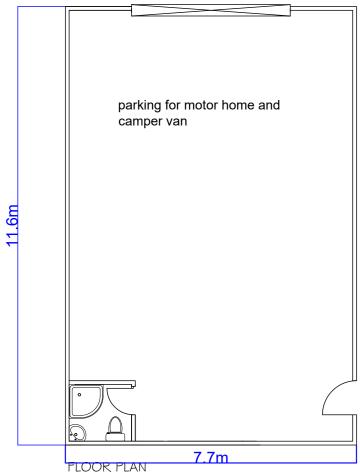

## PROPOSED

WEST FACING ELEVATION

NORTH FACING ELEVATION

SOUTH FACING ELEVATION

| Planning<br>Consultancy<br>Ltd             | Office A Bradley Hill,<br>Garstang Road, Claughton<br>on Brock, Preston PR3 0GA<br>Telephone 01995 640135.<br>Mobile 07813 296 287<br>e-mail: mel@mlplanning.org                        |
|--------------------------------------------|-----------------------------------------------------------------------------------------------------------------------------------------------------------------------------------------|
| Client:                                    | lan Jones                                                                                                                                                                               |
| Site Address:                              | Howeth Farm, Bruna Hill,<br>Barnacre, Preston PR3 1QB                                                                                                                                   |
|                                            | ANS AND ELEVATIONS -                                                                                                                                                                    |
| Scale:                                     | 1:100 @ A2                                                                                                                                                                              |
| Rev:                                       | Rev00                                                                                                                                                                                   |
| Date:                                      | 26th March 2024                                                                                                                                                                         |
| Ref:                                       | SP/IJ/4222                                                                                                                                                                              |
| replacement garag                          | extension with pitched roof,<br>ge with bathroom to rear section and<br>estic outbuilding/garage                                                                                        |
| has been taken to<br>responsibility of the | ided for planning approval only. while every care<br>ensure plans are correct and to scale, it is the<br>developer to check all measurements prior to the<br>commencement of any works. |