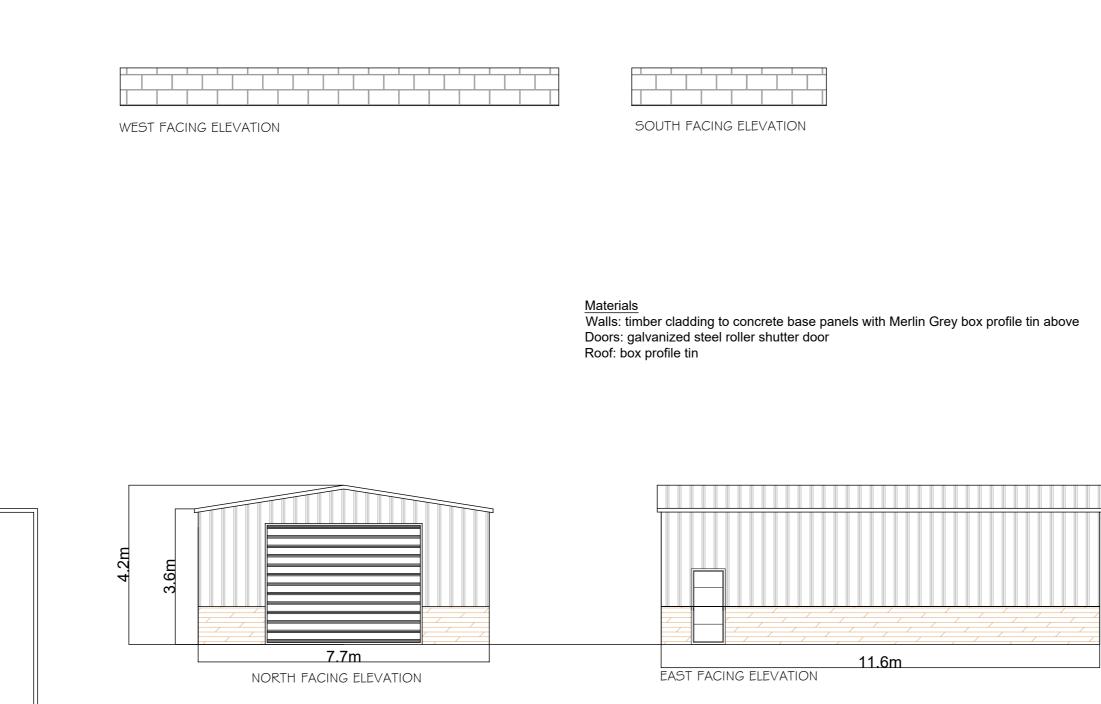

## PROPOSED

WEST FACING ELEVATION

NORTH FACING ELEVATION

SOUTH FACING ELEVATION

| Planning<br>Consultancy<br>Ltd             | Office A Bradley Hill,<br>Garstang Road, Claughton<br>on Brock, Preston PR3 0GA<br>Telephone 01995 640135.<br>Mobile 07813 296 287<br>e-mail: mel@mlplanning.org                        |
|--------------------------------------------|-----------------------------------------------------------------------------------------------------------------------------------------------------------------------------------------|
| Client:                                    | lan Jones                                                                                                                                                                               |
| Site Address:                              | Howeth Farm, Bruna Hill,<br>Barnacre, Preston PR3 1QB                                                                                                                                   |
|                                            | ANS AND ELEVATIONS -                                                                                                                                                                    |
| Scale:                                     | 1:100 @ A2                                                                                                                                                                              |
| Rev:                                       | Rev00                                                                                                                                                                                   |
| Date:                                      | 26th March 2024                                                                                                                                                                         |
| Ref:                                       | SP/IJ/4222                                                                                                                                                                              |
| replacement garag                          | extension with pitched roof,<br>ge with bathroom to rear section and<br>estic outbuilding/garage                                                                                        |
| has been taken to<br>responsibility of the | ided for planning approval only. while every care<br>ensure plans are correct and to scale, it is the<br>developer to check all measurements prior to the<br>commencement of any works. |