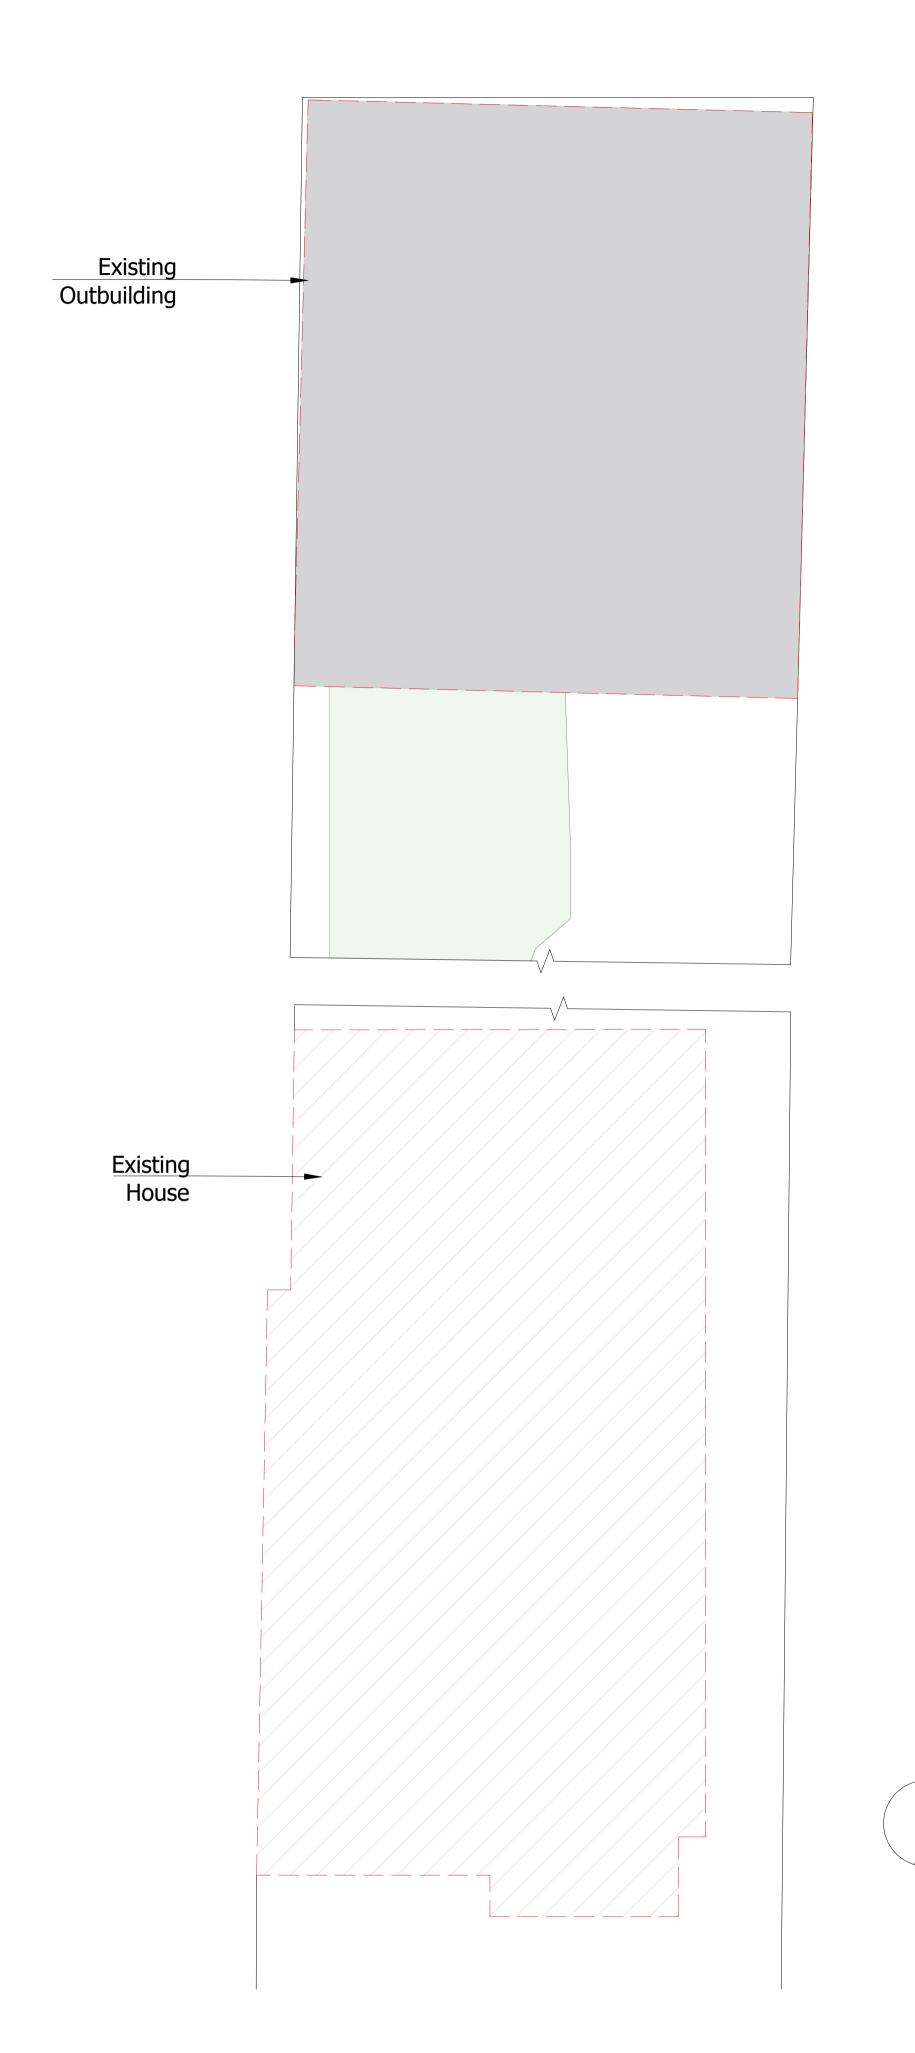

| CLIENT: Enkeleda                            |                 |
|---------------------------------------------|-----------------|
|                                             |                 |
|                                             |                 |
| ENGINEERS: Simple-Build                     |                 |
|                                             |                 |
|                                             |                 |
| DRAWN: CHECKED:                             | DATE: REVISION: |
| RK MYA                                      | 24/04/23 1      |
| PROJECT 198 LONG LANE RM16 2PU              |                 |
|                                             |                 |
|                                             |                 |
| DRAWING Pre-Existing & Existing Block Plans |                 |
|                                             |                 |
| SCALE:                                      | SHEET SIZE:     |
| As shown @ A1                               |                 |
| PROJECT NO:                                 |                 |
| 501                                         | APPROVAL        |
| DRAWING NO:                                 | A01             |
|                                             |                 |
| 1:50                                        | 1m 3m           |