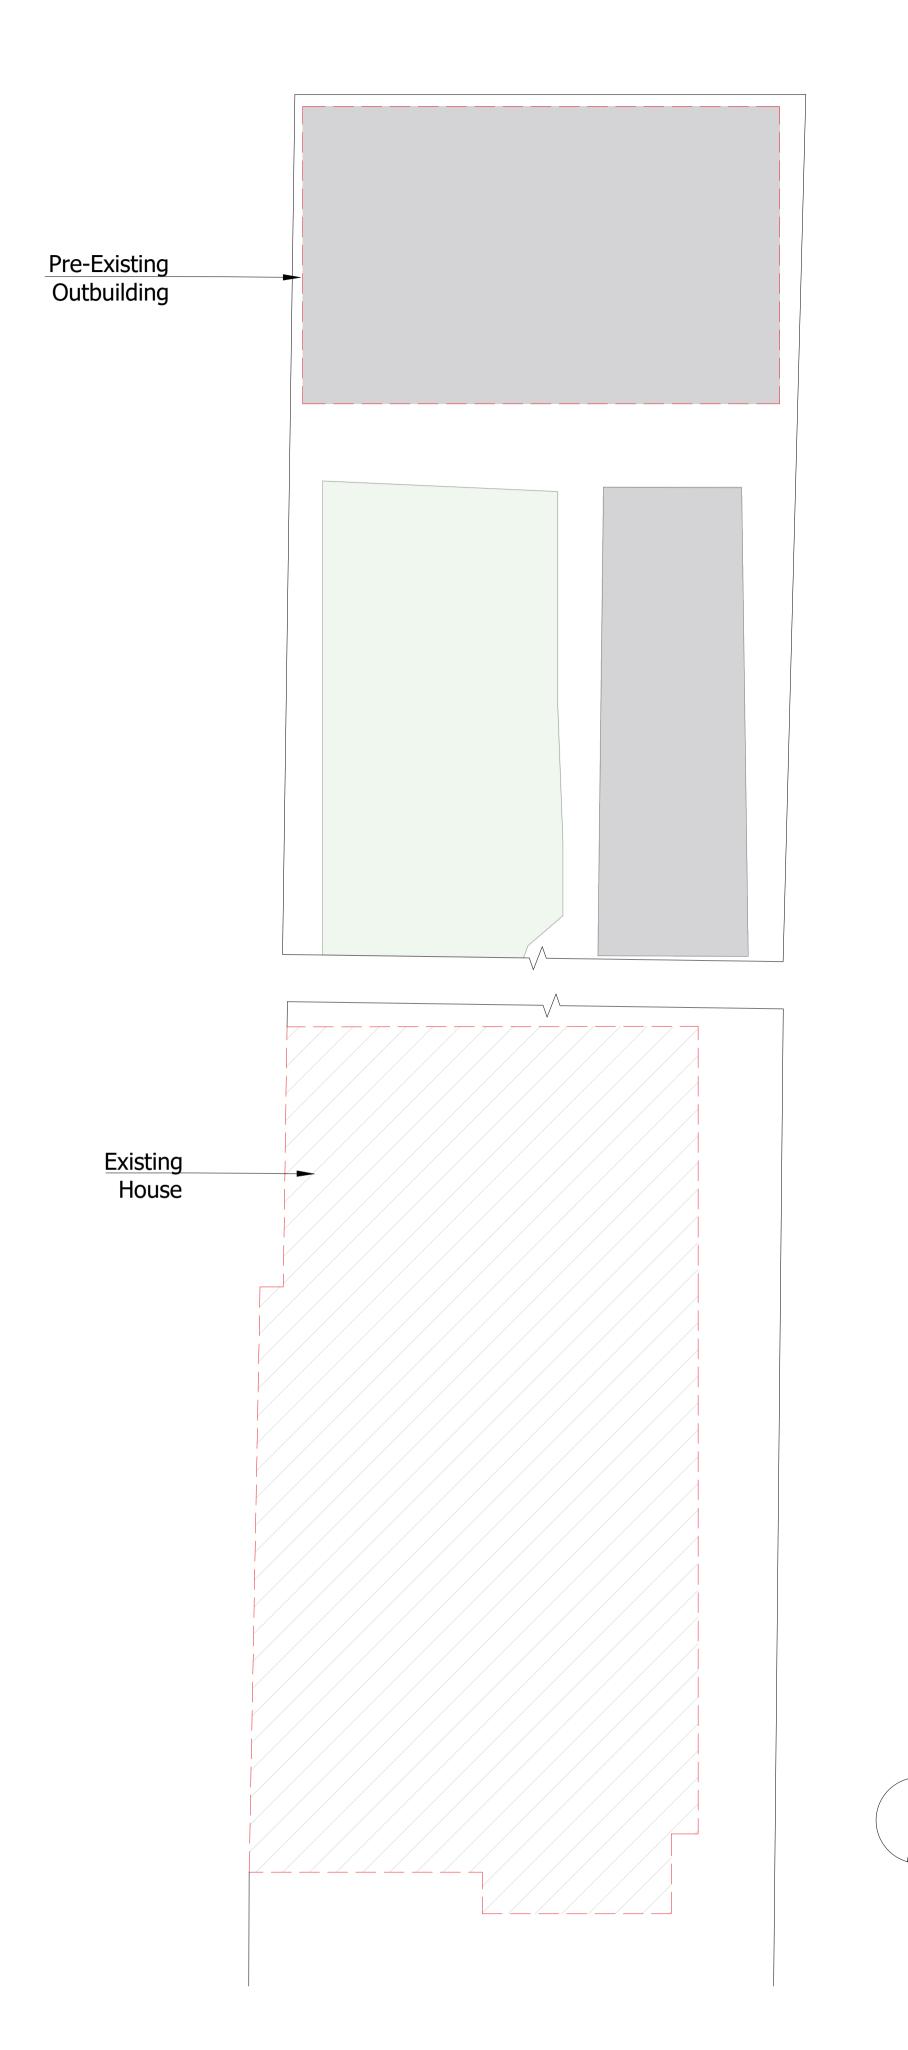

| CLIENT: Enkeleda                            |                 |
|---------------------------------------------|-----------------|
|                                             |                 |
|                                             |                 |
| ENGINEERS: Simple-Build                     |                 |
|                                             |                 |
|                                             |                 |
| DRAWN: CHECKED:                             | DATE: REVISION: |
| RK MYA                                      | 24/04/23 1      |
| PROJECT 198 LONG LANE RM16 2PU              |                 |
|                                             |                 |
|                                             |                 |
| DRAWING Pre-Existing & Existing Block Plans |                 |
|                                             |                 |
| SCALE:                                      | SHEET SIZE:     |
| As shown @ A1                               |                 |
| PROJECT NO:                                 |                 |
| 501                                         | APPROVAL        |
| DRAWING NO:                                 | A01             |
|                                             |                 |
| 1:50                                        | 1m 3m           |