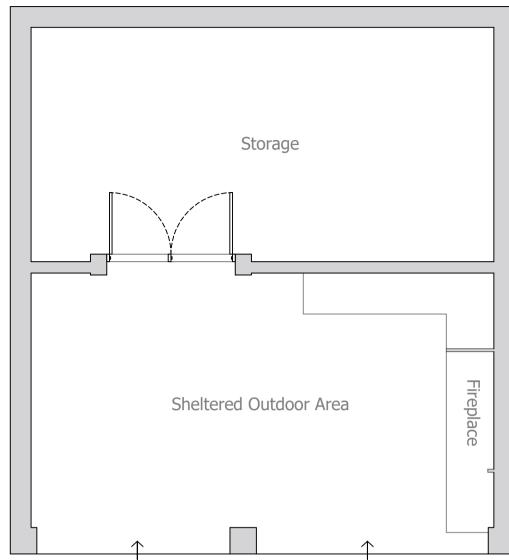

Existing Ground Floor Plan

Existing Roof Plan

Existing Side Elevation (A)

Existing Side Elevation (B)

Existing Rear Elevation

**Existing Front Elevation** 

Notes: