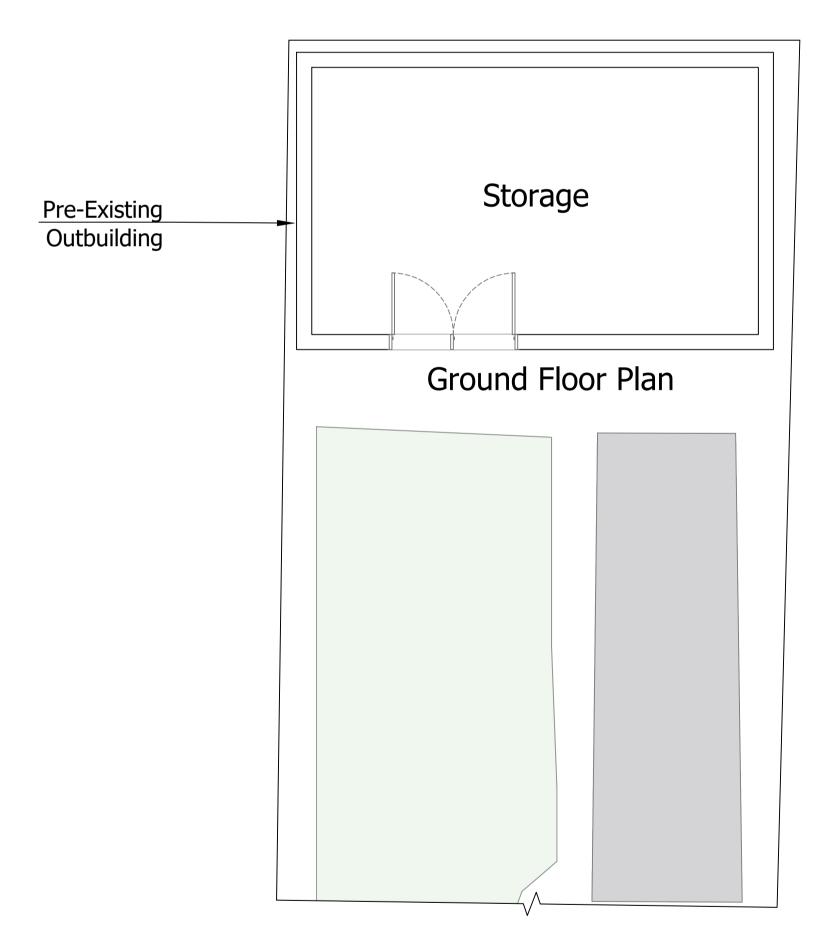

## **DIMENSIONS:**

ALL DIMENSIONS MUST BE CHECKED ON SITE PRIOR TO WORK COMMENCING. VARIATIONS IN SQUARENESS, DEPTH OF PLASTER ETC, MUST BE CHECKED FOR. WHEN NEW WALLS ARE SHOWN AS ALIGNED WITH EXISTING WALLS, THIS MUST BE CHECKED BY PHYSICAL REMOVAL OF BRICKWORK AND/OR PLASTER TO ESTABLISH THE ACTUAL POSITION OF THE WALL BEING ATTACHED TO.