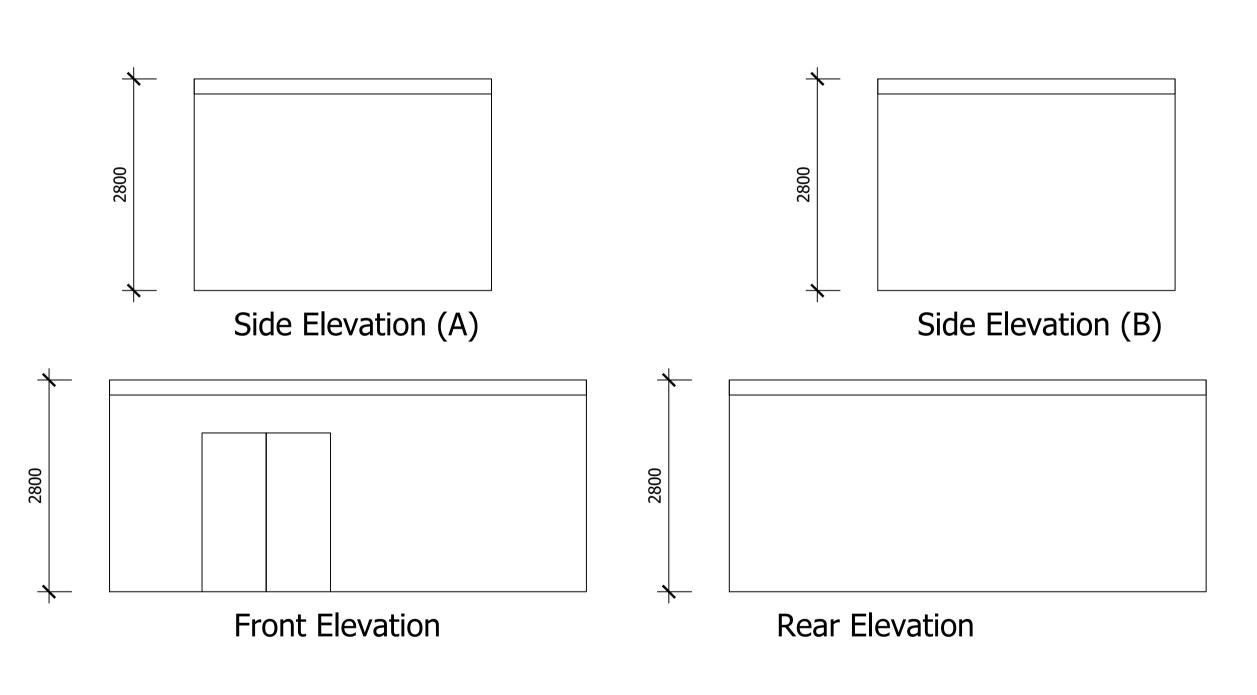

## **DIMENSIONS:**

ALL DIMENSIONS MUST BE CHECKED ON SITE PRIOR TO WORK COMMENCING. VARIATIONS IN SQUARENESS, DEPTH OF PLASTER ETC, MUST BE CHECKED FOR. WHEN NEW WALLS ARE SHOWN AS ALIGNED WITH EXISTING WALLS, THIS MUST BE CHECKED BY PHYSICAL REMOVAL OF BRICKWORK AND/OR PLASTER TO ESTABLISH THE ACTUAL POSITION OF THE WALL BEING ATTACHED TO.