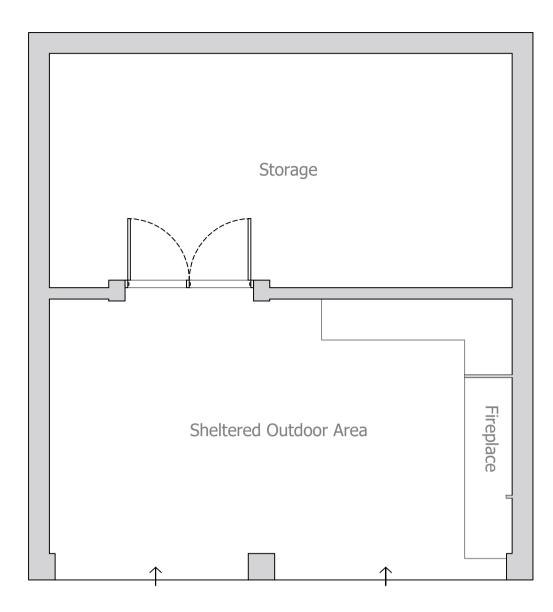

Proposed Ground Floor Plan



Proposed Roof Plan



Notes:

## **REGULATIONS:**

ALL WORK IS TO COMPLY WITH THE RELEVANT BUILDING REGULATIONS AND ALL STATUTORY NOTICES ARE TO BE GIVEN TO LOCAL AUTHORITY AT THE APPROPRIATE STAGES.

ALL CONTRACTORS ARE TO VISIT SITE TO ACQUAINT THEMSELVES WITH THE LAYOUT AND ACCESS TO THE SITE PRIOR TO TENDERING.

## **DIMENSIONS:**

ALL DIMENSIONS MUST BE CHECKED ON SITE PRIOR TO WORK COMMENCING. VARIATIONS IN SQUARENESS, DEPTH OF PLASTER ETC, MUST BE CHECKED FOR. WHEN NEW WALLS ARE SHOWN AS ALIGNED WITH EXISTING WALLS, THIS MUST BE CHECKED BY PHYSICAL REMOVAL OF BRICKWORK AND/OR PLASTER TO ESTABLISH THE ACTUAL POSITION OF THE WALL BEING ATTACHED TO.

ALL DIMENSIONS TO BE CHECKED ON THE DRAWING AND ON THE SITE BY THE NOMINATED CONTRACTOR ALL DISCREPANCIES