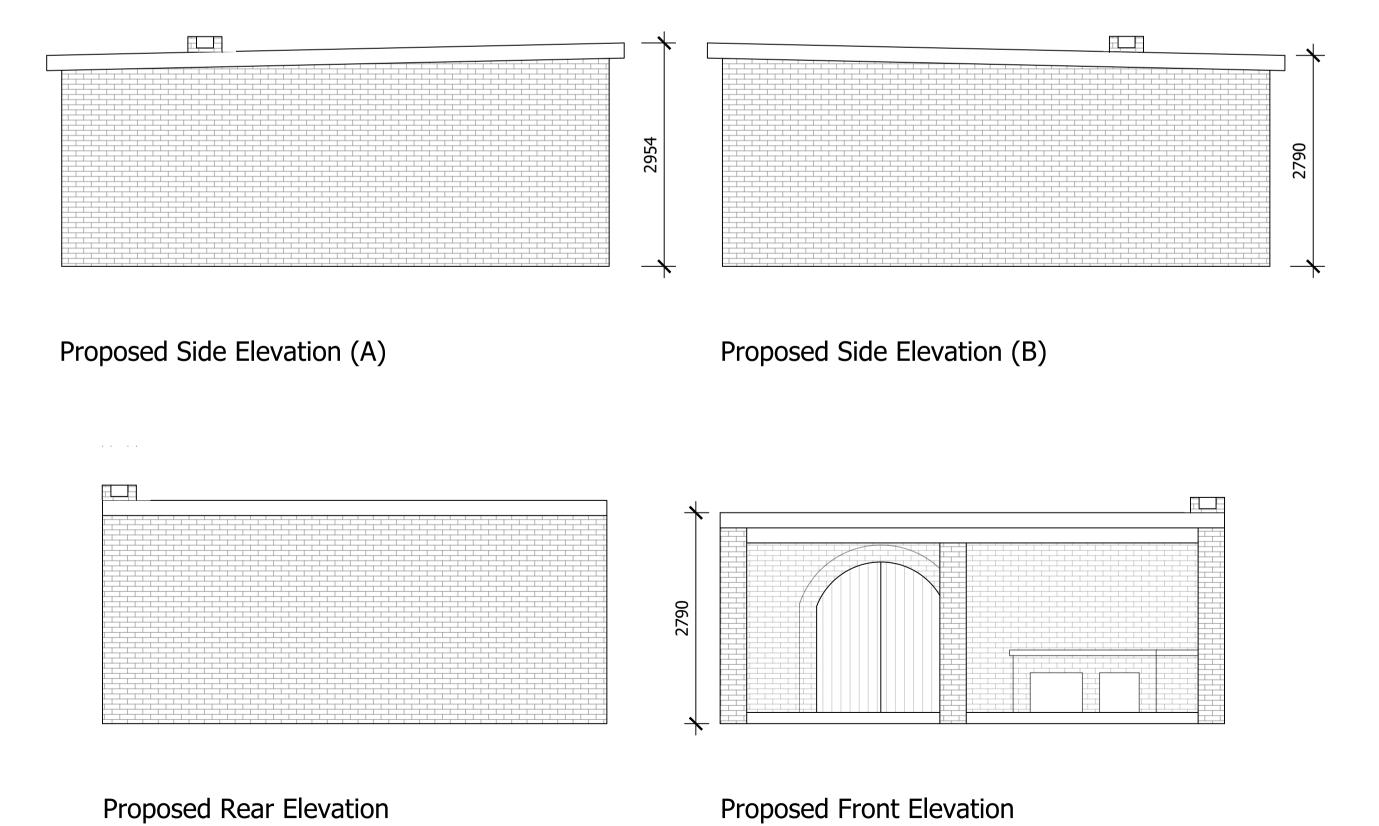

Proposed Ground Floor Plan



Proposed Roof Plan



Notes:

## **REGULATIONS:**

ALL WORK IS TO COMPLY WITH THE RELEVANT BUILDING REGULATIONS AND ALL STATUTORY NOTICES ARE TO BE GIVEN TO LOCAL AUTHORITY AT THE APPROPRIATE STAGES.

ALL CONTRACTORS ARE TO VISIT SITE TO ACQUAINT THEMSELVES WITH THE LAYOUT AND ACCESS TO THE SITE PRIOR TO TENDERING.

## **DIMENSIONS:**

ALL DIMENSIONS MUST BE CHECKED ON SITE PRIOR TO WORK COMMENCING. VARIATIONS IN SQUARENESS, DEPTH OF PLASTER ETC, MUST BE CHECKED FOR. WHEN NEW WALLS ARE SHOWN AS ALIGNED WITH EXISTING WALLS, THIS MUST BE CHECKED BY PHYSICAL REMOVAL OF BRICKWORK AND/OR PLASTER TO ESTABLISH THE ACTUAL POSITION OF THE WALL BEING ATTACHED TO.

ALL DIMENSIONS TO BE CHECKED ON THE DRAWING AND ON THE SITE BY THE NOMINATED CONTRACTOR ALL DISCREPANCIES ARE TO BE NOTIFIED TO THE CLIENT.

Simple-Build 797