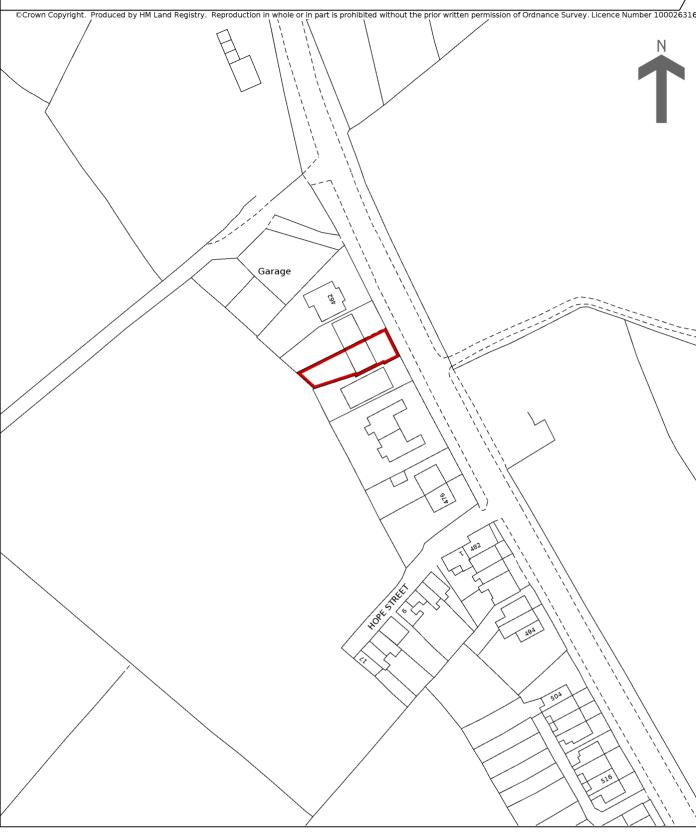

## HM Land Registry Current title plan

Title number MAN4635
Ordnance Survey map reference SD6209NW
Scale 1:1250 enlarged from 1:2500
Administrative area Greater Manchester:
Bolton

This is a copy of the title plan on 21 FEB 2024 at 13:49:20. This copy does not take account of any application made after that time even if still pending in HM Land Registry when this copy was issued.