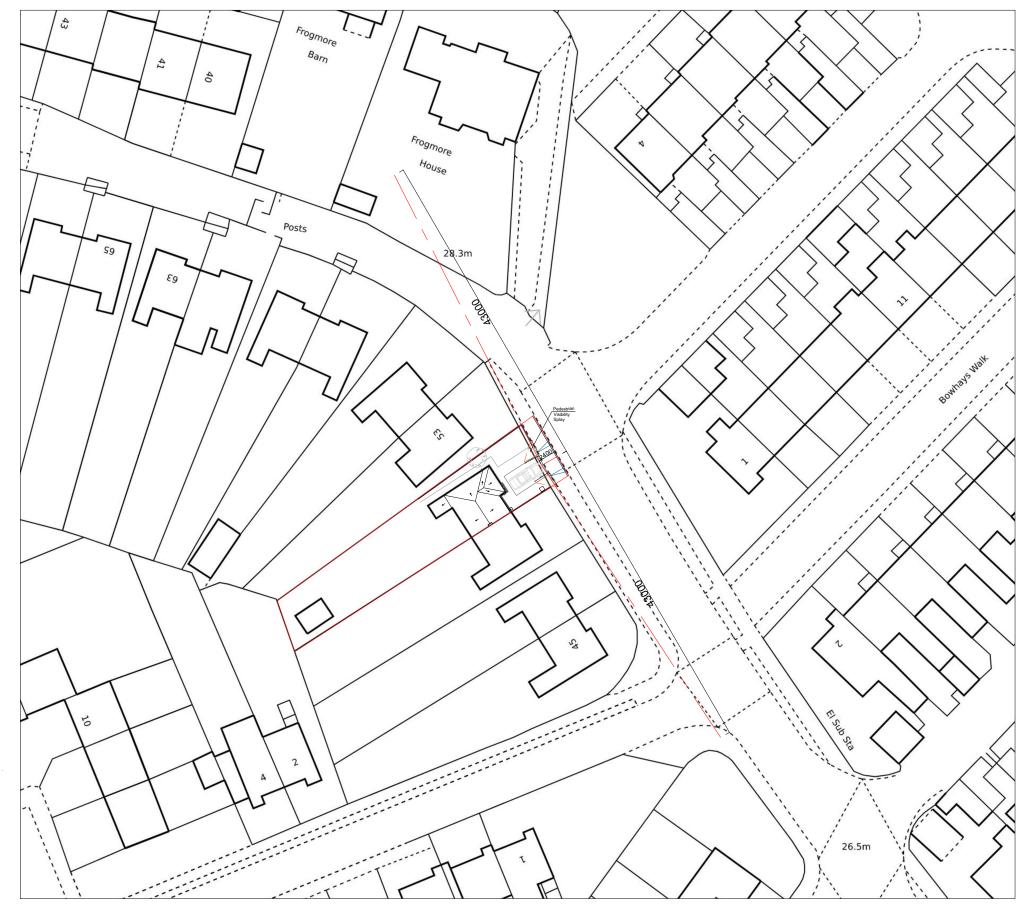

## Proposed Visibility Splay Block Plan

Any dimensions shown should be checked on site and discrepancies reported to the Architect prior to construction. Designs are not coordinated with engineer projects. Do not scale for construction purposes

Location Maps. Please see the licence number for the Os Maps in the Location Plans

Proposed Visibility Splay Block Plan

51 Frogmore Avenue, Plymouth PL6 5RT

51FrogmoreAvenue\_ ProposedVisibilitySplayBlockPlan\_V1