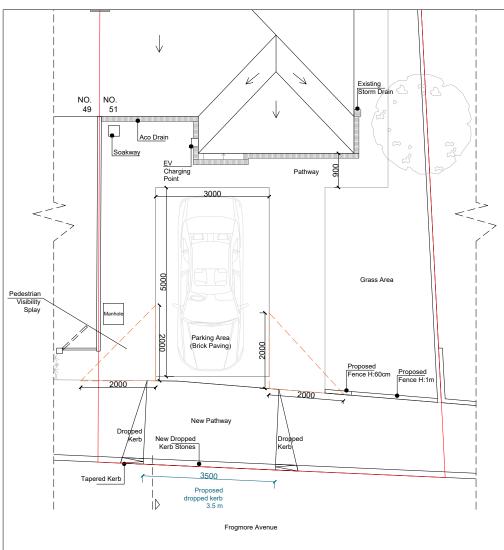

Proposed Pedestrian Splay Plan 1/100

## Proposed Visibility Splay Block Plan

Any dimensions shown should be checked on site and discrepancies reported to the Architect prior to construction. Designs are not coordinated with engineer projects. Do not scale for construction purposes