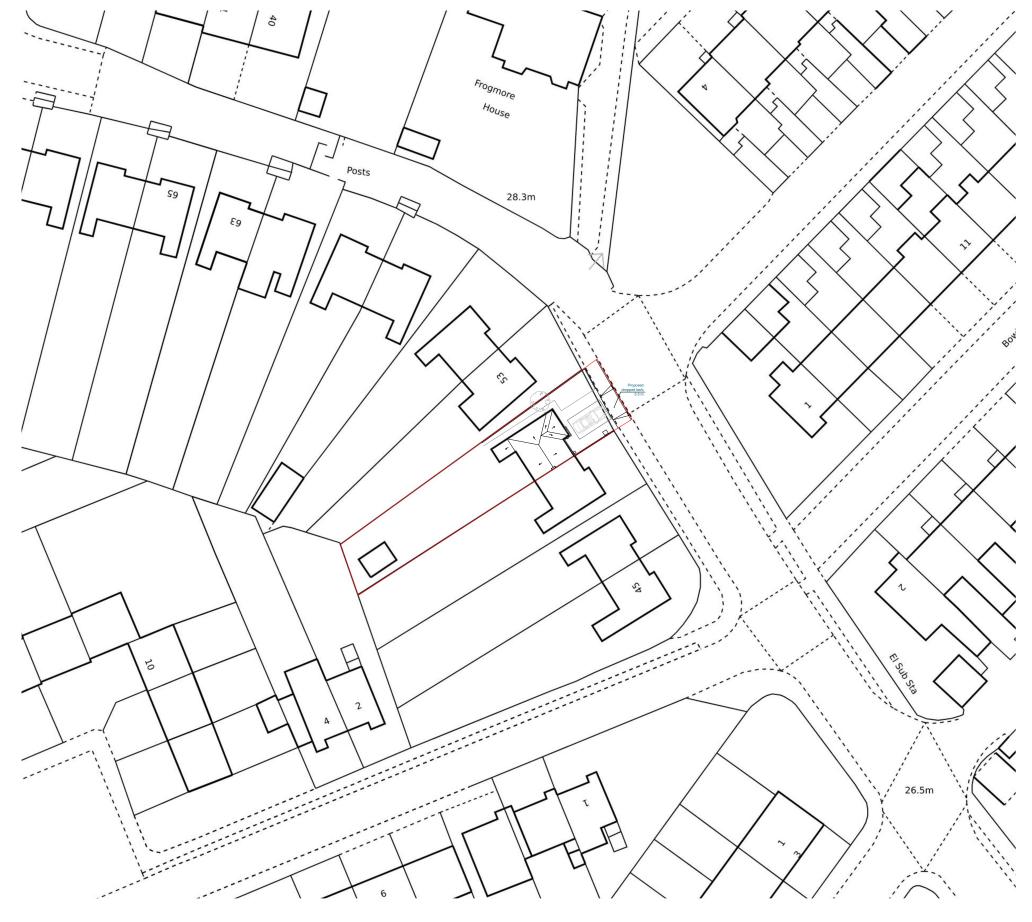

Proposed Block Plan

Any dimensions shown should be checked on site and discrepancies reported to the Architect prior to construction. Designs are not coordinated with engineer projects.

Do not scale for construction purposes.

Block Plans are scaled from the Ordinance Survey
Location Maps. Please see the licence number for the Os
Maps in the Location Plans

Drawing Name
Proposed Block Plan

Project Adress

51 Frogmore Avenue, Plymouth PL6 5RT

Drawing No.

51FrogmoreAvenue\_ ProposedBlockPlan\_V1

| Scale       | Drawing No. |
|-------------|-------------|
| 1/500 at A3 | 03          |
| Designer    | Revision    |
| ВВ          | V1          |
| D-4-        | •           |