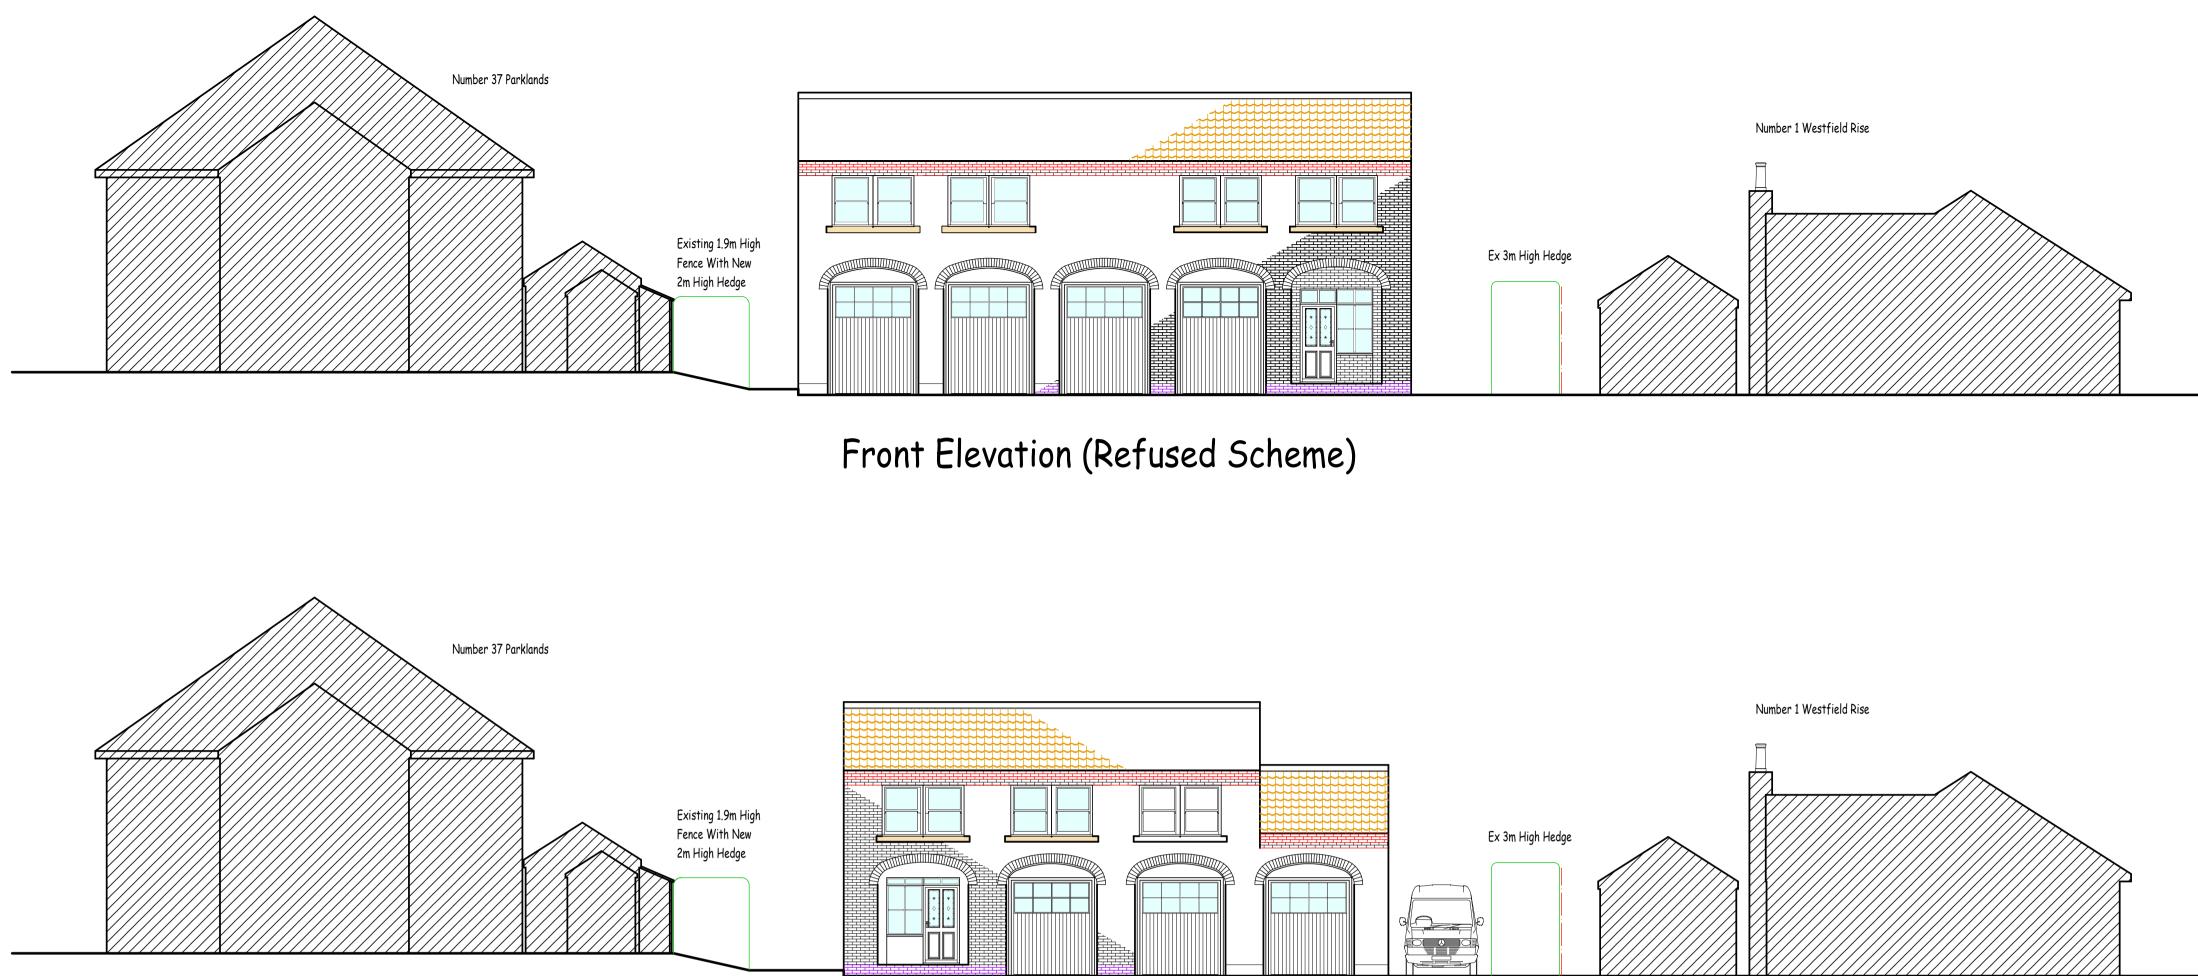

Front Elevation (Revised Scheme)

1.0m 2.0m 3.0m 4.0m 5.0m 6.0m 7.0m SCALE BAR FOR 1:100 PLANS

Richard Dixon Associates Ltd Architectural, Surveying & Engineering Services chartered association of building engineers Richard Dixon FRICS C.Build E FCABE Chartered Building Surveyor & Chartered Building Engineer RICS C COPYRIGHT SOUTHLANDS 73 Cardigan Road BRIDLINGTON East Yorkshire YO15 3JU Mobile 07764 573 811 Telephone (01262) 603 501 Email - RDA@RichardDixon.co.uk Client

Mr C Pickering

\_\_\_\_ Location

> Land Rear Of 91 Main Street Beeford Driffield East Yorkshire YO25 8AY

Drawing Title

Proposed Front Elevation & Site Cross Section Plan For Erection Of New Dwelling (Revised scheme)