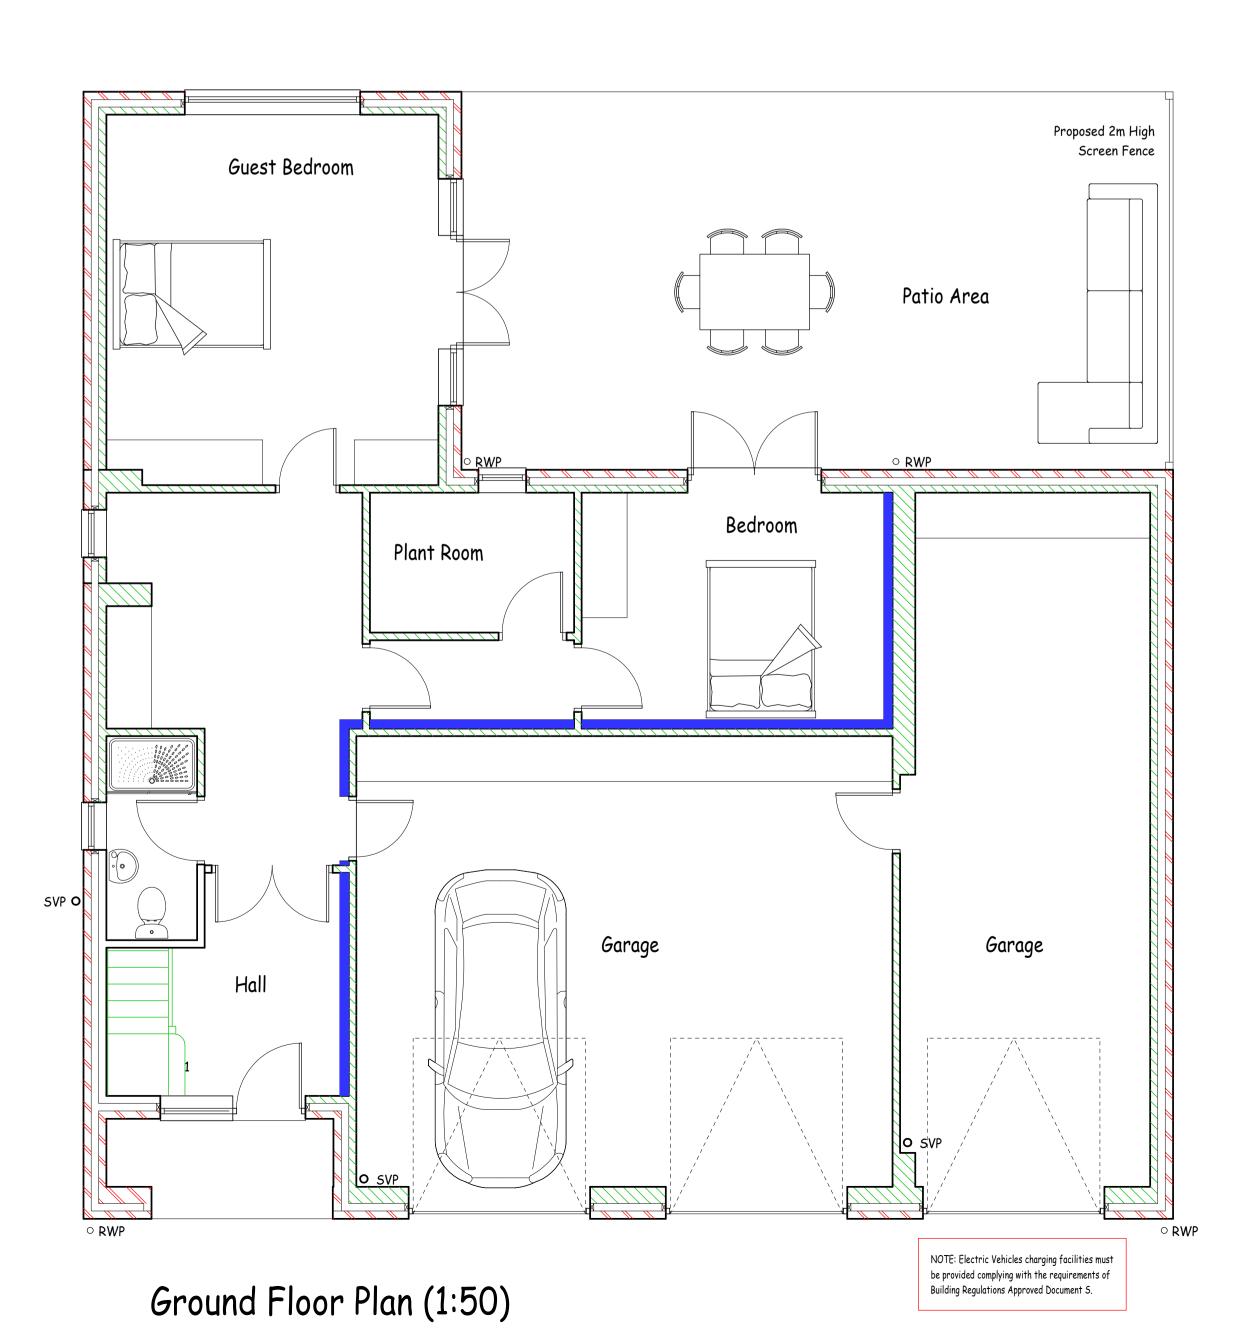

Rear Elevation (South) 1:100

Side Elevation (East) 1:100

Side Elevation (West) 1:100

Front Elevation (North)

First Floor Plan (1:50)

Plan Prepared By:

Andrew Baxter - Richard Dixon