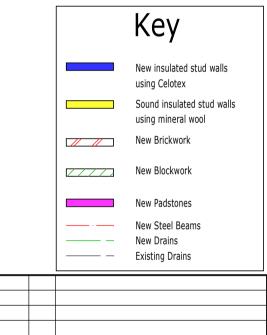

Rear Elevation (South) 1:100

Side Elevation (East) 1:100



Side Elevation (West) 1:100



Front Elevation (North)







First Floor Plan (1:50)





Plan Prepared By:

Andrew Baxter - Richard Dixon



## Client

Mr C Pickering

## Location

Land Rear Of 91 Main Street Beeford Driffield East Yorkshire YO25 8AY

## Drawing Title

Proposed Layout Plan For Erection Of New Dwelling (Revised scheme)

| Planning Application 2 Plan |      |      |      |              |         |          |      |
|-----------------------------|------|------|------|--------------|---------|----------|------|
| Client                      | P.D. | T.P. | FPO  | B.R.         | Builder | Other    | File |
| Job. No.                    |      |      | Draw | Drawing. No. |         | Revision |      |
| 2306M                       |      |      |      | 20           |         | -        |      |