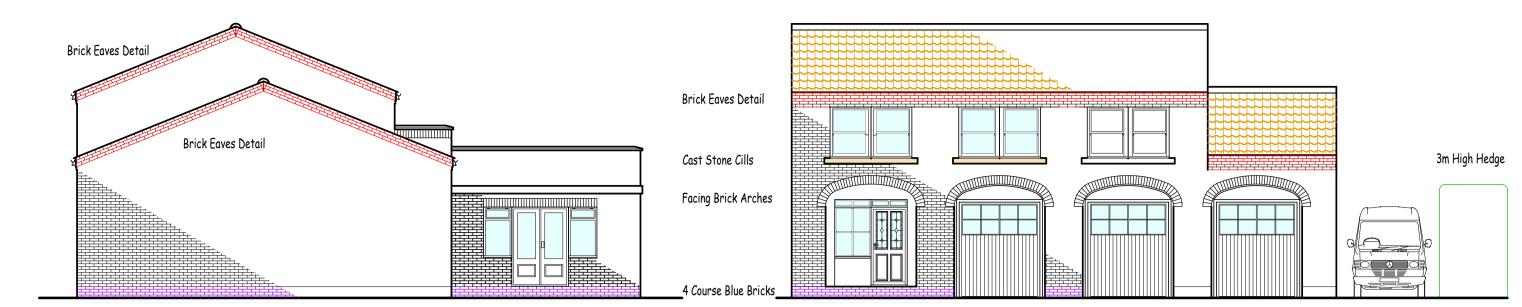

Rear Elevation (South) 1:100

Side Elevation (East) 1:100

Side Elevation (West) 1:100

Front Elevation (North)

First Floor Plan (1:50)

Plan Prepared By:

Andrew Baxter - Richard Dixon