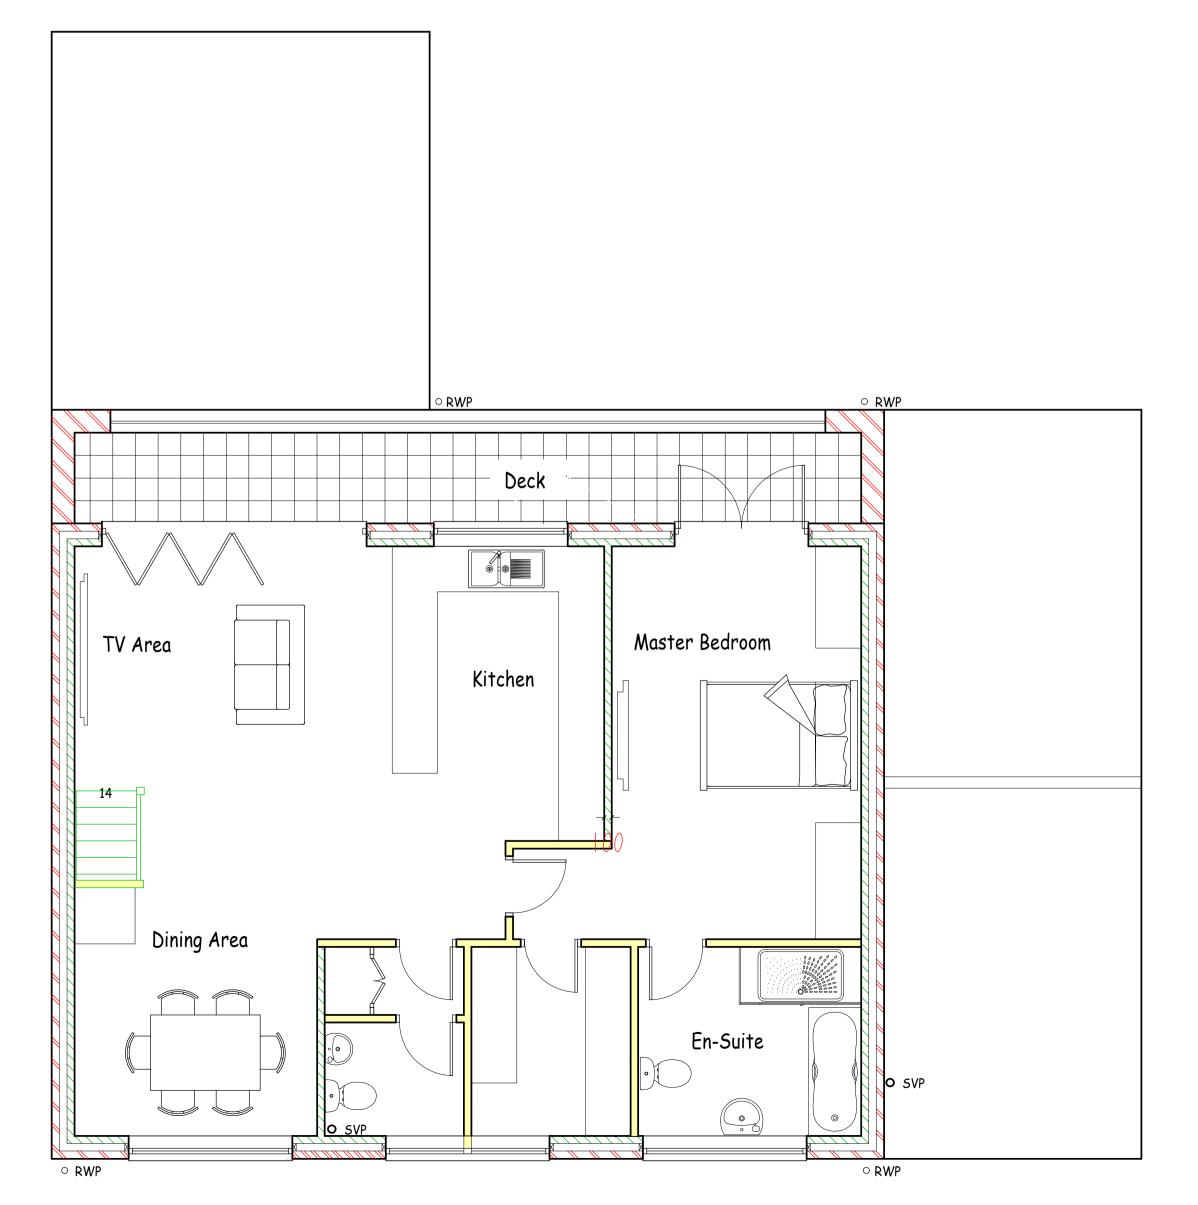

Rear Elevation (South) 1:100

Side Elevation (East) 1:100

Side Elevation (West) 1:100

Front Elevation (North)

First Floor Plan (1:50)

Plan Prepared By:

Andrew Baxter - Richard Dixon