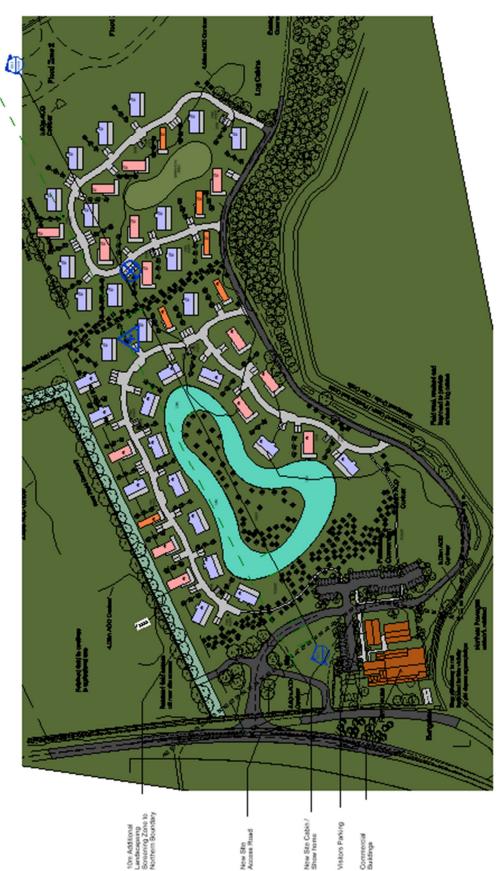

en, boulangerie, offices, craft pods, workshop, café/ tearooms, farm shop, tackle shop display, exhibition and fishing lake including associated alterations to farm house and buildings, operational development, landscaping, vehicular access and drainage) to allow for alterations to the site layout and design of proposed lodges

Planning Approval Reference: 22/03930/STVAR

Planning Condition 1 Discharge Application Development started on site 16<sup>th</sup> October 2023

**Site Photos and Details** 

20th February 2024 - Rev A

#### Introduction:

#### **Project Description:**

This document has been prepared to show that works on site of the approved scheme 22/03930/STVAR was started prior to the expiry date of 28<sup>th</sup> October 2023 for the application.

# Approved Site Layout:





Block Plan

### **Proposed Site Entrance:**



## Site Photographs:



Site Image 1



Site Image 2



Site Image 3



Site Image 4



Site Image 5



Site Image 6