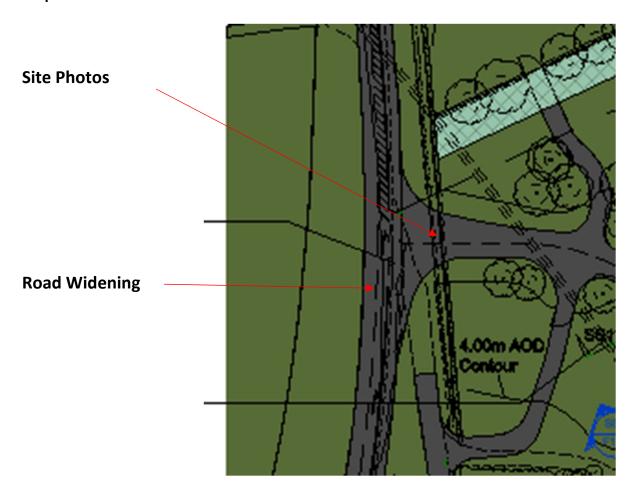

café/ tearooms, farm shop, tackle shop display, exhibition and fishing lake including associated alterations to farm house and buildings, operational development, landscaping, vehicular access and drainage) to allow for alterations to the site layout and design of proposed lodges

Planning Approval Reference: 22/03930/STVAR

Planning Condition 1 Discharge Application Development started on site 16<sup>th</sup> October 2023

**Site Photos and Details** 

20th February 2024 - Rev A

#### Introduction:

#### **Project Description:**

This document has been prepared to show that works on site of the approved scheme 22/03930/STVAR was started prior to the expiry date of 28<sup>th</sup> October 2023 for the application.

# Approved Site Layout:





Block Plan

### **Proposed Site Entrance:**



## Site Photographs:



Site Image 1



Site Image 2



Site Image 3



Site Image 4



Site Image 5



Site Image 6