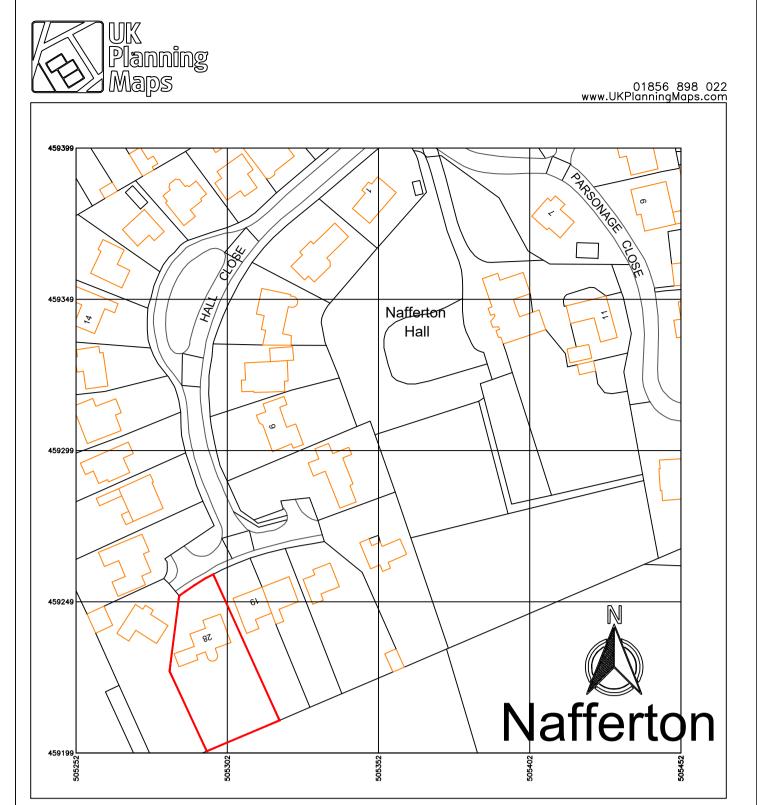

## SITE LOCATION PLAN **SCALE 1:1250 @ A1**

Produced on 15 March 2024 from the Ordnance Survey National Geographic Database and incorporating surveyed revision available at this date.

This map shows the area bounded by 505252 459199,505452 459199,505452 459399,505252 459399,505252 459199

Crown copyright and database rights 2024 OS 100054135. Supplied by copia ltd trading as UKPlanningMaps.com a licensed Ordnance Survey partner (OS 100054135).

Data licence expires 15 March 2025. Unique plan reference: v4e//1073790/1445901