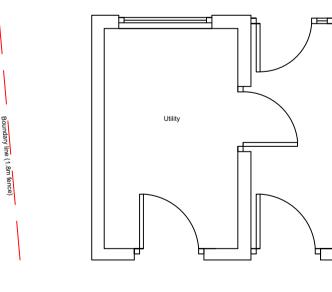

Existing North West 1.100

Existing South East 1.100

Existing ground floor plan. 1.50

10

General Notes

All dimensions to be checked on site and not to be scaled off these drawings.

All walls to be checked to see if they are load baring and report findings to the engineer and agent