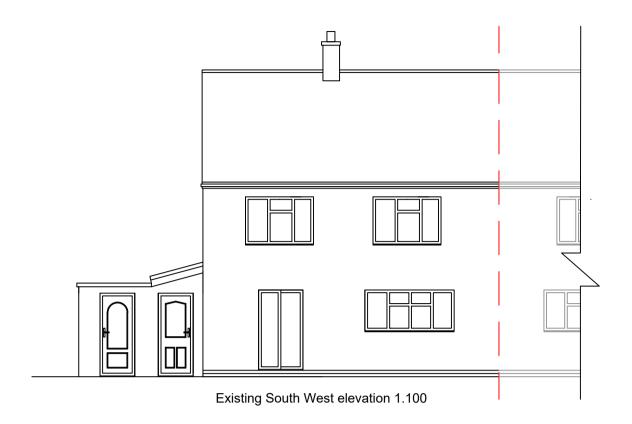

Existing North West 1.100

Existing South East 1.100

Existing ground floor plan. 1.50

10

General Notes

All dimensions to be checked on site and not to be scaled off these drawings.

All walls to be checked to see if they are load baring and report findings to the engineer and agent