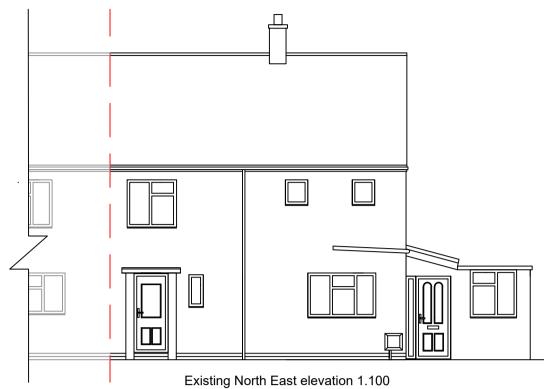

Existing North West 1.100

Existing South East 1.100

Existing ground floor plan. 1.50

10

General Notes

All dimensions to be checked on site and not to be scaled off these drawings.

All walls to be checked to see if they are load baring and report findings to the engineer and agent